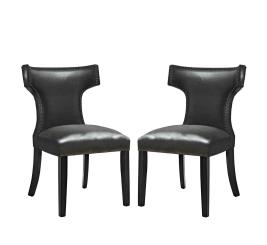

## **Curve Dining Chair Vinyl Set Of 2**

\$220.00

## Description

Transform your dining decor with the broadly designed Curve Dining Side Chair. Sweeping lines complement a minimalist shape for a chic look studded with nailhead trim. Curve comes generously padded with dense foam covered in vinyl, non-marking foot caps, and delivers just the right touch of finesse with tapered wood legs. Sporting an hourglass shape, Curve works well in a variety of dining room arrangements. Set Includes: Two - Curve Dining Chair