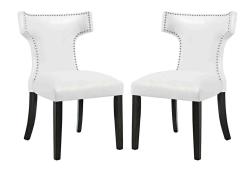

## **Curve Dining Chair Vinyl Set Of 2**

\$220.00

## Description

Transform your dining decor with the broadly designed Curve Dining Side Chair. Sweeping lines complement a minimalist shape for a chic look studded with nailhead trim. Curve comes generously padded with dense foam covered in vinyl, non-marking foot caps, and delivers just the right touch of finesse with tapered wood legs. Sporting an hourglass shape, Curve works well in a variety of dining room arrangements. Set Includes: Two - Curve Dining Chair