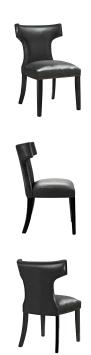

## Description

Transform your dining decor with the broadly designed Curve Dining Side Chair. Sweeping lines complement a minimalist shape for a chic look studded with nailhead trim. Curve comes generously padded with dense foam covered in vinyl, non-marking foot caps, and delivers just the right touch of finesse with tapered wood legs. Sporting an hourglass shape, Curve works well in a variety of dining room arrangements. Set Includes: Two - Curve Dining Chair

## **Additional Information**

| SKU        | SMODC16412                                                                                                                                                                                                                            |
|------------|---------------------------------------------------------------------------------------------------------------------------------------------------------------------------------------------------------------------------------------|
| Dimensions | Overall Dining Chair Dimensions: 23"L x 25"W x 36"H Seat Dimensions: 17.5"L x 20.5"W x 19"H Backrest Dimensions: 23"W x 15.5"H Cushion Thichkness: 4.5"H Base Dimension: 20.5"L x 19"W Overall Product Dimensions: 23"L x 50"W x 36"H |