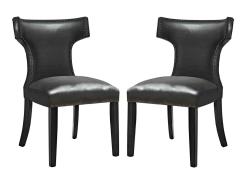

## **Curve Dining Chair Vinyl Set Of 2**

\$220.00

## Description

Transform your dining decor with the broadly designed Curve Dining Side Chair. Sweeping lines complement a minimalist shape for a chic look studded with nailhead trim. Curve comes generously padded with dense foam covered in vinyl, non-marking foot caps, and delivers just the right touch of finesse with tapered wood legs. Sporting an hourglass shape, Curve works well in a variety of dining room arrangements. Set Includes: Two - Curve Dining Chair