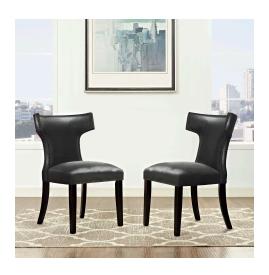

## Description

Transform your dining decor with the broadly designed Curve Dining Side Chair. Sweeping lines complement a minimalist shape for a chic look studded with nailhead trim. Curve comes generously padded with dense foam covered in vinyl, non-marking foot caps, and delivers just the right touch of finesse with tapered wood legs. Sporting an hourglass shape, Curve works well in a variety of dining room arrangements. Set Includes: Two - Curve Dining Chair