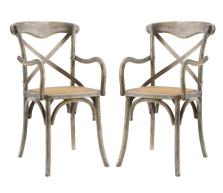

## **Gear Dining Armchair Set Of 2**

\$518.00

https://honormill.com/gear-dining-armchair-set-of-2.html

## Description

Evoke rustic remembrances as you sip a leisurely tea or hearty breakfast.With an open wooden backrest and tapered legs, the chair provides that country charm without compromising on modernity. The chair comes fully assembled and is a pleasant addition to country cottages, rustic environs, or any urban dweller in search of a respite. Set Includes: Two - Gear Dining Armchair