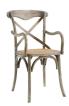

## **Gear Dining Armchair Set Of 2**

\$518.00

https://honormill.com/gear-dining-armchair-set-of-2.html

## Description

Evoke rustic remembrances as you sip a leisurely tea or hearty breakfast.With an open wooden backrest and tapered legs, the chair provides that country charm without compromising on modernity. The chair comes fully assembled and is a pleasant addition to country cottages, rustic environs, or any urban dweller in search of a respite. Set Includes: Two - Gear Dining Armchair