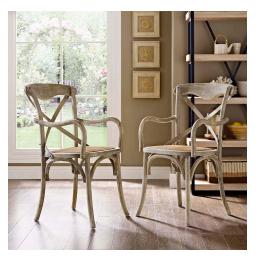

## Description

Evoke rustic remembrances as you sip a leisurely tea or hearty breakfast.With an open wooden backrest and tapered legs, the chair provides that country charm without compromising on modernity. The chair comes fully assembled and is a pleasant addition to country cottages, rustic environs, or any urban dweller in search of a respite. Set Includes: Two - Gear Dining Armchair