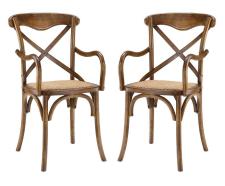

## Description

Evoke rustic remembrances as you sip a leisurely tea or hearty breakfast.With an open wooden backrest and tapered legs, the chair provides that country charm without compromising on modernity. The chair comes fully assembled and is a pleasant addition to country cottages, rustic environs, or any urban dweller in search of a respite. Set Includes: Two - Gear Dining Armchair