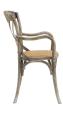

## **Gear Dining Armchair Set Of 2**

\$518.00

https://honormill.com/gear-dining-armchair-set-of-2.html

## Description

Evoke rustic remembrances as you sip a leisurely tea or hearty breakfast.With an open wooden backrest and tapered legs, the chair provides that country charm without compromising on modernity. The chair comes fully assembled and is a pleasant addition to country cottages, rustic environs, or any urban dweller in search of a respite. Set Includes: Two - Gear Dining Armchair