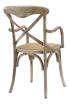

## **Gear Dining Armchair Set Of 2**

\$518.00

https://honormill.com/gear-dining-armchair-set-of-2.html

## Description

Evoke rustic remembrances as you sip a leisurely tea or hearty breakfast.With an open wooden backrest and tapered legs, the chair provides that country charm without compromising on modernity. The chair comes fully assembled and is a pleasant addition to country cottages, rustic environs, or any urban dweller in search of a respite. Set Includes: Two - Gear Dining Armchair