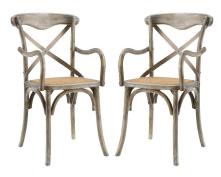

## Description

Evoke rustic remembrances as you sip a leisurely tea or hearty breakfast.With an open wooden backrest and tapered legs, the chair provides that country charm without compromising on modernity. The chair comes fully assembled and is a pleasant addition to country cottages, rustic environs, or any urban dweller in search of a respite. Set Includes: Two - Gear Dining Armchair