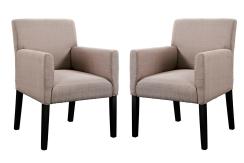

## **Chloe Armchair Set Of 2**

\$485.00

## Description

The ubiquitous design of the Chloe armchair provides the perfect accent piece for a variety of settings. Chloe is an ideal accessory for those who love to shift their belongings and change up the room. The comfortable fabric armchair with four dark wooden legs can be utilized as in casual dining, office waiting room, or a subtle highlight in the living room. Chloe's engagingly neutral style will prove worthy again and again. Set Includes: Two - Chloe Wood Legged Armchair