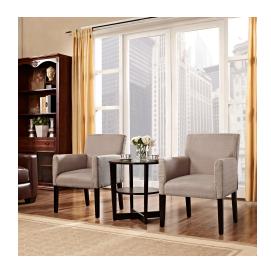

## Description

The ubiquitous design of the Chloe armchair provides the perfect accent piece for a variety of settings. Chloe is an ideal accessory for those who love to shift their belongings and change up the room. The comfortable fabric armchair with four dark wooden legs can be utilized as in casual dining, office waiting room, or a subtle highlight in the living room. Chloe's engagingly neutral style will prove worthy again and again. Set Includes: Two - Chloe Wood Legged Armchair