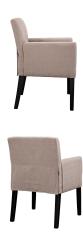

## Description

The ubiquitous design of the Chloe armchair provides the perfect accent piece for a variety of settings. Chloe is an ideal accessory for those who love to shift their belongings and change up the room. The comfortable fabric armchair with four dark wooden legs can be utilized as in casual dining, office waiting room, or a subtle highlight in the living room. Chloe's engagingly neutral style will prove worthy again and again. Set Includes: Two - Chloe Wood Legged Armchair

## **Additional Information**

| SKU        | SMODC11378                                                                                                                                                        |
|------------|-------------------------------------------------------------------------------------------------------------------------------------------------------------------|
| Dimensions | Overall Product Dimensions: 25"L x 23.5"W x 34"H Seat Dimensions: 18"L x 16"W x 19"H Armrest Dimensions: 2.5"W x 9"H Backrest Height: 16"H Cushion Thickness: 6"H |