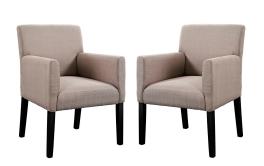

## **Chloe Armchair Set Of 2**

\$485.00

## Description

The ubiquitous design of the Chloe armchair provides the perfect accent piece for a variety of settings. Chloe is an ideal accessory for those who love to shift their belongings and change up the room. The comfortable fabric armchair with four dark wooden legs can be utilized as in casual dining, office waiting room, or a subtle highlight in the living room. Chloe's engagingly neutral style will prove worthy again and again. Set Includes: Two - Chloe Wood Legged Armchair