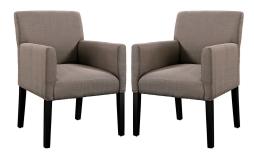

## **Chloe Armchair Set Of 2**

\$485.00

## Description

The ubiquitous design of the Chloe armchair provides the perfect accent piece for a variety of settings. Chloe is an ideal accessory for those who love to shift their belongings and change up the room. The comfortable fabric armchair with four dark wooden legs can be utilized as in casual dining, office waiting room, or a subtle highlight in the living room. Chloe's engagingly neutral style will prove worthy again and again. Set Includes: Two - Chloe Wood Legged Armchair