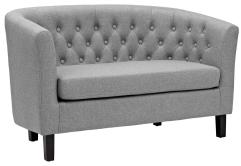

## **Prospect Upholstered Fabric Loveseat**

\$595.00

## Description

Intrinsically luxurious, Prospect is a throwback to the classic Chesterfield design, while delivering an engaging modern look filled with passion and drive. Button tufting and sweeping curves blend to form a contemporary lounge piece that all will be drawn to. This cozy loveseat with espresso stained wood legs and non-marking foot caps features comfortable foam padding and polyester fabric lining. Set Includes: One - Prospect Loveseat

## **Additional Information**

| SKU        | SMODC13932                                                                                                                                                                                       |
|------------|--------------------------------------------------------------------------------------------------------------------------------------------------------------------------------------------------|
| Dimensions | Overall Product Dimensions: 28.5"L x 49"W x 29.5"H Seat Dimensions: 21.5"L x 17"H Floor to Top of Armrest: 25.5"H Backrest Dimensions: 4"L x 12.5"H Cushion Thichkness: 4.5"H Armrest Width: 4"W |