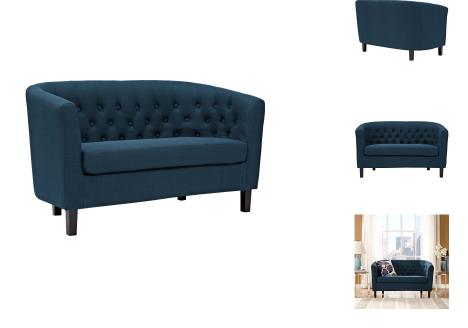

## **Prospect Upholstered Fabric Loveseat**

\$595.00

## Description

Intrinsically luxurious, Prospect is a throwback to the classic Chesterfield design, while delivering an engaging modern look filled with passion and drive. Button tufting and sweeping curves blend to form a contemporary lounge piece that all will be drawn to. This cozy loveseat with espresso stained wood legs and non-marking foot caps features comfortable foam padding and polyester fabric lining. Set Includes: One - Prospect Loveseat

## **Additional Information**

| SKU        | SMODC13932                                                                                                                                                                                       |
|------------|--------------------------------------------------------------------------------------------------------------------------------------------------------------------------------------------------|
| Dimensions | Overall Product Dimensions: 28.5"L x 49"W x 29.5"H Seat Dimensions: 21.5"L x 17"H Floor to Top of Armrest: 25.5"H Backrest Dimensions: 4"L x 12.5"H Cushion Thichkness: 4.5"H Armrest Width: 4"W |