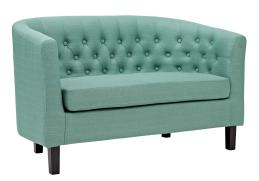

## **Prospect Upholstered Fabric Loveseat**

\$595.00

## Description

Intrinsically luxurious, Prospect is a throwback to the classic Chesterfield design, while delivering an engaging modern look filled with passion and drive. Button tufting and sweeping curves blend to form a contemporary lounge piece that all will be drawn to. This cozy loveseat with espresso stained wood legs and non-marking foot caps features comfortable foam padding and polyester fabric lining. Set Includes: One - Prospect Loveseat

## **Additional Information**

| SKU        | SMODC13932                                                                                                                                                                                       |
|------------|--------------------------------------------------------------------------------------------------------------------------------------------------------------------------------------------------|
| Dimensions | Overall Product Dimensions: 28.5"L x 49"W x 29.5"H Seat Dimensions: 21.5"L x 17"H Floor to Top of Armrest: 25.5"H Backrest Dimensions: 4"L x 12.5"H Cushion Thichkness: 4.5"H Armrest Width: 4"W |