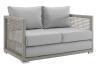

## Description

Weave conversational threads into a rollicking good time with Aura Outdoor Patio Collection. Aura comes with a synthetic gray-on-gray tone wicker rattan weave and a powder-coated aluminum frame that delivers a softly versatile outdoor collection that shifts to meet the needs of the moment. Outfitted with machine washable and fade resistant all-weather fabric cushions, and designed with an extra wide and deep body, Aura will make your outdoor spot the focal point of good memories and festive gatherings while enhancing your patio, backyard or poolside arena. Featuring thick cushions and chrome plated anti-skid feet, enjoy spacious seating and enhanced comfort with this reliable piece of outdoor furniture. Comes fully assembled. Set Includes: One - Aura Coffee Table One - Aura Loveseat One - Aura Sofa