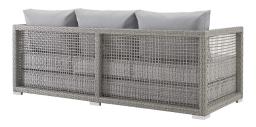

## Description

Weave conversational threads into a rollicking good time with Aura Outdoor Patio Collection. Aura comes with a synthetic gray-on-gray tone wicker rattan weave and a powder-coated aluminum frame that delivers a softly versatile outdoor collection that shifts to meet the needs of the moment. Outfitted with machine washable and fade resistant all-weather fabric cushions, and designed with an extra wide and deep body, Aura will make your outdoor spot the focal point of good memories and festive gatherings while enhancing your patio, backyard or poolside arena. Featuring thick cushions and chrome plated anti-skid feet, enjoy spacious seating and enhanced comfort with this reliable piece of outdoor furniture. Comes fully assembled. Set Includes: One - Aura Coffee Table One - Aura Loveseat One - Aura Sofa

## Additional Information

| SKU        | SMODC15926                                                                                                                                                                                                                                                                                                                                                                                                                                                                                                                      |
|------------|---------------------------------------------------------------------------------------------------------------------------------------------------------------------------------------------------------------------------------------------------------------------------------------------------------------------------------------------------------------------------------------------------------------------------------------------------------------------------------------------------------------------------------|
| Dimensions | Overall Coffee Table Dimensions: 47"L x 24"W x 15.5"H Overall Sofa Dimensions: 75"L x 32"W x 32"H Seat Dimensions: 22"L x 15.5"H Armrest Dimensions: 32"L x 75"W x 25"H Backrest Height: 32"H Seat Cushion Dimensions: 30.5"L x 24"W x 6"H Overall Loveseat Dimensions: 32"L x 52"W x 32"H Seat Dimensions: 22"L x 48"W x 15.5"H Armrest Height: 25"H Armrest Height from Seat: 9.5"H Seat Cushion Dimensions: 30.5"L x 24"W x 6"H Back Cushion Dimensions: 4"L x 24"W x 16.5"H Overall Product Dimensions: 56"L x 192"W x 32"H |