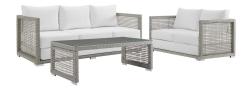

## **Aura 3 Piece Outdoor Patio Wicker Rattan Set**

\$2,087.00

## Description

Weave conversational threads into a rollicking good time with Aura Outdoor Patio Collection. Aura comes with a synthetic gray-on-gray tone wicker rattan weave and a powder-coated aluminum frame that delivers a softly versatile outdoor collection that shifts to meet the needs of the moment. Outfitted with machine washable and fade resistant all-weather fabric cushions, and designed with an extra wide and deep body, Aura will make your outdoor spot the focal point of good memories and festive gatherings while enhancing your patio, backyard or poolside arena. Featuring thick cushions and chrome plated anti-skid feet, enjoy spacious seating and enhanced comfort with this reliable piece of outdoor furniture. Comes fully assembled. Set Includes: One - Aura Coffee Table One - Aura Loveseat One - Aura Sofa