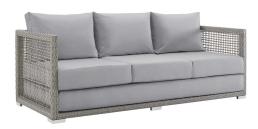

## Description

Weave conversational threads into a rollicking good time with Aura Outdoor Patio Collection. Aura comes with a synthetic gray-on-gray tone wicker rattan weave and a powder-coated aluminum frame that delivers a softly versatile outdoor collection that shifts to meet the needs of the moment. Outfitted with machine washable and fade resistant all-weather fabric cushions, and designed with an extra wide and deep body, Aura will make your outdoor spot the focal point of good memories and festive gatherings while enhancing your patio, backyard or poolside arena. Featuring thick cushions and chrome plated anti-skid feet, enjoy spacious seating and enhanced comfort with this reliable piece of outdoor furniture. Comes fully assembled. Set Includes: One - Aura Coffee Table One - Aura Loveseat One - Aura Sofa

## Additional Information

| SKU        | SMODC15926                                                                                                                                                                                                                                                                                                                                                                                                                                                                                                                      |
|------------|---------------------------------------------------------------------------------------------------------------------------------------------------------------------------------------------------------------------------------------------------------------------------------------------------------------------------------------------------------------------------------------------------------------------------------------------------------------------------------------------------------------------------------|
| Dimensions | Overall Coffee Table Dimensions: 47"L x 24"W x 15.5"H Overall Sofa Dimensions: 75"L x 32"W x 32"H Seat Dimensions: 22"L x 15.5"H Armrest Dimensions: 32"L x 75"W x 25"H Backrest Height: 32"H Seat Cushion Dimensions: 30.5"L x 24"W x 6"H Overall Loveseat Dimensions: 32"L x 52"W x 32"H Seat Dimensions: 22"L x 48"W x 15.5"H Armrest Height: 25"H Armrest Height from Seat: 9.5"H Seat Cushion Dimensions: 30.5"L x 24"W x 6"H Back Cushion Dimensions: 4"L x 24"W x 16.5"H Overall Product Dimensions: 56"L x 192"W x 32"H |