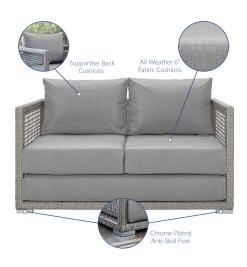

## Description

Weave conversational threads into a rollicking good time with Aura Outdoor Patio Collection. Aura comes with a synthetic gray-on-gray tone wicker rattan weave and a powder-coated aluminum frame that delivers a softly versatile outdoor collection that shifts to meet the needs of the moment. Outfitted with machine washable and fade resistant all-weather fabric cushions, and designed with an extra wide and deep body, Aura will make your outdoor spot the focal point of good memories and festive gatherings while enhancing your patio, backyard or poolside arena. Featuring thick cushions and chrome plated anti-skid feet, enjoy spacious seating and enhanced comfort with this reliable piece of outdoor furniture. Comes fully assembled. Set Includes: One - Aura Coffee Table One - Aura Loveseat One - Aura Sofa

## Additional Information

| SKU        | SMODC15926                                                                                                                                                                                                                                                                                                                                                                                                                                                                                                                      |
|------------|---------------------------------------------------------------------------------------------------------------------------------------------------------------------------------------------------------------------------------------------------------------------------------------------------------------------------------------------------------------------------------------------------------------------------------------------------------------------------------------------------------------------------------|
| Dimensions | Overall Coffee Table Dimensions: 47"L x 24"W x 15.5"H Overall Sofa Dimensions: 75"L x 32"W x 32"H Seat Dimensions: 22"L x 15.5"H Armrest Dimensions: 32"L x 75"W x 25"H Backrest Height: 32"H Seat Cushion Dimensions: 30.5"L x 24"W x 6"H Overall Loveseat Dimensions: 32"L x 52"W x 32"H Seat Dimensions: 22"L x 48"W x 15.5"H Armrest Height: 25"H Armrest Height from Seat: 9.5"H Seat Cushion Dimensions: 30.5"L x 24"W x 6"H Back Cushion Dimensions: 4"L x 24"W x 16.5"H Overall Product Dimensions: 56"L x 192"W x 32"H |