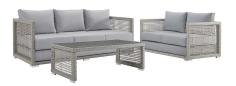

## **Aura 3 Piece Outdoor Patio Wicker Rattan Set**

\$2,087.00

## Description

Weave conversational threads into a rollicking good time with Aura Outdoor Patio Collection. Aura comes with a synthetic gray-on-gray tone wicker rattan weave and a powder-coated aluminum frame that delivers a softly versatile outdoor collection that shifts to meet the needs of the moment. Outfitted with machine washable and fade resistant all-weather fabric cushions, and designed with an extra wide and deep body, Aura will make your outdoor spot the focal point of good memories and festive gatherings while enhancing your patio, backyard or poolside arena. Featuring thick cushions and chrome plated anti-skid feet, enjoy spacious seating and enhanced comfort with this reliable piece of outdoor furniture. Comes fully assembled. Set Includes: One - Aura Coffee Table One - Aura Loveseat One - Aura Sofa