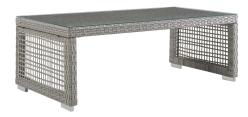

## Description

Weave conversational threads into a rollicking good time with Aura Outdoor Patio Collection. Aura comes with a synthetic gray-on-gray tone wicker rattan weave and a powder-coated aluminum frame that delivers a softly versatile outdoor collection that shifts to meet the needs of the moment. Outfitted with machine washable and fade resistant all-weather fabric cushions, and designed with an extra wide and deep body, Aura will make your outdoor spot the focal point of good memories and festive gatherings while enhancing your patio, backyard or poolside arena. Featuring thick cushions and chrome plated anti-skid feet, enjoy spacious seating and enhanced comfort with this reliable piece of outdoor furniture. Comes fully assembled. Set Includes: One - Aura Coffee Table One - Aura Loveseat One - Aura Sofa

## Additional Information

| SKU        | SMODC15926                                                                                                                                                                                                                                                                                                                                                                                                                                                                                                                      |
|------------|---------------------------------------------------------------------------------------------------------------------------------------------------------------------------------------------------------------------------------------------------------------------------------------------------------------------------------------------------------------------------------------------------------------------------------------------------------------------------------------------------------------------------------|
| Dimensions | Overall Coffee Table Dimensions: 47"L x 24"W x 15.5"H Overall Sofa Dimensions: 75"L x 32"W x 32"H Seat Dimensions: 22"L x 15.5"H Armrest Dimensions: 32"L x 75"W x 25"H Backrest Height: 32"H Seat Cushion Dimensions: 30.5"L x 24"W x 6"H Overall Loveseat Dimensions: 32"L x 52"W x 32"H Seat Dimensions: 22"L x 48"W x 15.5"H Armrest Height: 25"H Armrest Height from Seat: 9.5"H Seat Cushion Dimensions: 30.5"L x 24"W x 6"H Back Cushion Dimensions: 4"L x 24"W x 16.5"H Overall Product Dimensions: 56"L x 192"W x 32"H |