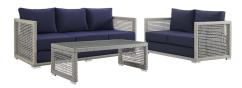

## **Aura 3 Piece Outdoor Patio Wicker Rattan Set**

\$2,087.00

## Description

Weave conversational threads into a rollicking good time with Aura Outdoor Patio Collection. Aura comes with a synthetic gray-on-gray tone wicker rattan weave and a powder-coated aluminum frame that delivers a softly versatile outdoor collection that shifts to meet the needs of the moment. Outfitted with machine washable and fade resistant all-weather fabric cushions, and designed with an extra wide and deep body, Aura will make your outdoor spot the focal point of good memories and festive gatherings while enhancing your patio, backyard or poolside arena. Featuring thick cushions and chrome plated anti-skid feet, enjoy spacious seating and enhanced comfort with this reliable piece of outdoor furniture. Comes fully assembled. Set Includes: One - Aura Coffee Table One - Aura Loveseat One - Aura Sofa