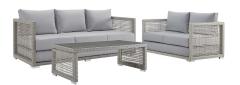

## Description

Weave conversational threads into a rollicking good time with Aura Outdoor Patio Collection. Aura comes with a synthetic gray-on-gray tone wicker rattan weave and a powder-coated aluminum frame that delivers a softly versatile outdoor collection that shifts to meet the needs of the moment. Outfitted with machine washable and fade resistant all-weather fabric cushions, and designed with an extra wide and deep body, Aura will make your outdoor spot the focal point of good memories and festive gatherings while enhancing your patio, backyard or poolside arena. Featuring thick cushions and chrome plated anti-skid feet, enjoy spacious seating and enhanced comfort with this reliable piece of outdoor furniture. Comes fully assembled. Set Includes: One - Aura Coffee Table One - Aura Loveseat One - Aura Sofa