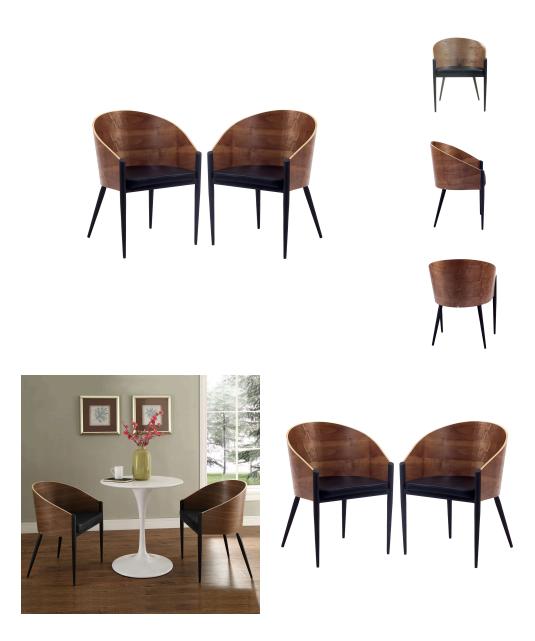

## **Cooper Dining Chairs Set Of 2**

\$646.00

## Description

Invest energies in a natural way with the Cooper Dining Chair with Chrome Legs. Sit content as a renewed sense of urgency sweeps through the curved wooden back and four-legged contemporary design. Positioned firmly on three legs with a broad recreational fourth leg, remain open to possibilities while balanced by a constant support. Set Includes: Two - Cooper Dining Chairs