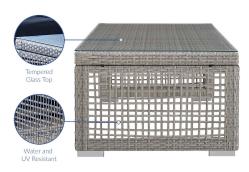

## Description

Weave conversational threads into a rollicking good time with Aura Outdoor Patio Collection. Aura comes with a synthetic gray-on-gray tone wicker rattan weave and a powder-coated aluminum frame that delivers a softly versatile outdoor collection that shifts to meet the needs of the moment. Outfitted with machine washable and fade resistant all-weather fabric cushions, and designed with an extra wide and deep body, Aura will make your outdoor spot the focal point of good memories and festive gatherings while enhancing your patio, backyard or poolside arena. Featuring thick cushions and chrome plated anti-skid feet, enjoy spacious seating and enhanced comfort with this reliable piece of outdoor furniture. Comes fully assembled. Set Includes: One - Aura Armchair One - Aura Coffee Table One - Aura Loveseat One - Aura Sofa