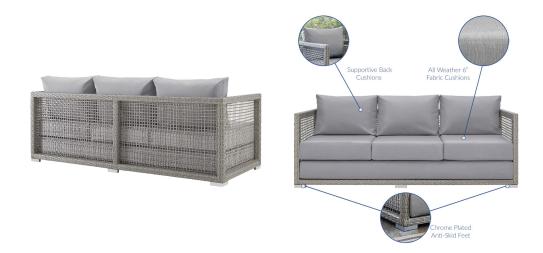

## Description

Weave conversational threads into a rollicking good time with Aura Outdoor Patio Collection. Aura comes with a synthetic gray-on-gray tone wicker rattan weave and a powder-coated aluminum frame that delivers a softly versatile outdoor collection that shifts to meet the needs of the moment. Outfitted with machine washable and fade resistant all-weather fabric cushions, and designed with an extra wide and deep body, Aura will make your outdoor spot the focal point of good memories and festive gatherings while enhancing your patio, backyard or poolside arena. Featuring thick cushions and chrome plated anti-skid feet, enjoy spacious seating and enhanced comfort with this reliable piece of outdoor furniture. Comes fully assembled. Set Includes: One - Aura Armchair One - Aura Coffee Table One - Aura Loveseat One - Aura Sofa