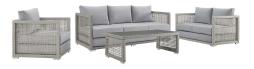

## Description

Weave conversational threads into a rollicking good time with Aura Outdoor Patio Collection. Aura comes with a synthetic gray-on-gray tone wicker rattan weave and a powder-coated aluminum frame that delivers a softly versatile outdoor collection that shifts to meet the needs of the moment. Outfitted with machine washable and fade resistant all-weather fabric cushions, and designed with an extra wide and deep body, Aura will make your outdoor spot the focal point of good memories and festive gatherings while enhancing your patio, backyard or poolside arena. Featuring thick cushions and chrome plated anti-skid feet, enjoy spacious seating and enhanced comfort with this reliable piece of outdoor furniture. Comes fully assembled. Set Includes: One - Aura Armchair One - Aura Coffee Table One - Aura Loveseat One - Aura Sofa