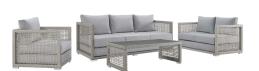

## Aura 4 Piece Outdoor Patio Wicker Rattan Set

\$2,587.00

https://honormill.com/aura-4-piece-outdoor-patio-wicker-rattan-set.html

Aura's Extra Wide, Deep Body Provides A Spacious And Comfortable Surface For Any Outdoor Gathering.

## Description

Weave conversational threads into a rollicking good time with Aura Outdoor Patio Collection. Aura comes with a synthetic gray-on-gray tone wicker rattan weave and a powder-coated aluminum frame that delivers a softly versatile outdoor collection that shifts to meet the needs of the moment. Outfitted with machine washable and fade resistant all-weather fabric cushions, and designed with an extra wide and deep body, Aura will make your outdoor spot the focal point of good memories and festive gatherings while enhancing your patio, backyard or poolside arena. Featuring thick cushions and chrome plated anti-skid feet, enjoy spacious seating and enhanced comfort with this reliable piece of outdoor furniture. Comes fully assembled. Set Includes: One - Aura Armchair One - Aura Coffee Table One - Aura Loveseat One - Aura Sofa