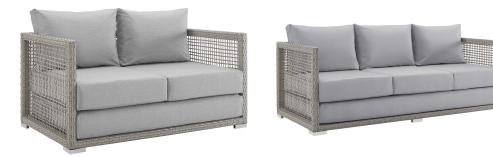

## Description

Weave conversational threads into a rollicking good time with Aura Outdoor Patio Collection. Aura comes with a synthetic gray-on-gray tone wicker rattan weave and a powder-coated aluminum frame that delivers a softly versatile outdoor collection that shifts to meet the needs of the moment. Outfitted with machine washable and fade resistant all-weather fabric cushions, and designed with an extra wide and deep body, Aura will make your outdoor spot the focal point of good memories and festive gatherings while enhancing your patio, backyard or poolside arena. Featuring thick cushions and chrome plated anti-skid feet, enjoy spacious seating and enhanced comfort with this reliable piece of outdoor furniture. Comes fully assembled. Set Includes: One - Aura Armchair One - Aura Coffee Table One - Aura Loveseat One - Aura Sofa