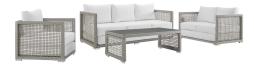

## Aura 4 Piece Outdoor Patio Wicker Rattan Set

\$2,587.00

https://honormill.com/aura-4-piece-outdoor-patio-wicker-rattan-set.html

Aura's Extra Wide, Deep Body Provides A Spacious And Comfortable Surface For Any Outdoor Gathering.

## Description

Weave conversational threads into a rollicking good time with Aura Outdoor Patio Collection. Aura comes with a synthetic gray-on-gray tone wicker rattan weave and a powder-coated aluminum frame that delivers a softly versatile outdoor collection that shifts to meet the needs of the moment. Outfitted with machine washable and fade resistant all-weather fabric cushions, and designed with an extra wide and deep body, Aura will make your outdoor spot the focal point of good memories and festive gatherings while enhancing your patio, backyard or poolside arena. Featuring thick cushions and chrome plated anti-skid feet, enjoy spacious seating and enhanced comfort with this reliable piece of outdoor furniture. Comes fully assembled. Set Includes: One - Aura Armchair One - Aura Coffee Table One - Aura Loveseat One - Aura Sofa