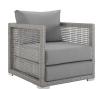

## Description

Weave conversational threads into a rollicking good time with Aura Outdoor Patio Collection. Aura comes with a synthetic gray-on-gray tone wicker rattan weave and a powder-coated aluminum frame that delivers a softly versatile outdoor collection that shifts to meet the needs of the moment. Outfitted with machine washable and fade resistant all-weather fabric cushions, and designed with an extra wide and deep body, Aura will make your outdoor spot the focal point of good memories and festive gatherings while enhancing your patio, backyard or poolside arena. Featuring thick cushions and chrome plated anti-skid feet, enjoy spacious seating and enhanced comfort with this reliable piece of outdoor furniture. Comes fully assembled. Set Includes: One - Aura Armchair One - Aura Coffee Table One - Aura Loveseat One - Aura Sofa

## Additional Information

| SKU        | SMODC15920                                                                                                                                                                                                                                                                                                                                                                                                                                                                                                                                                                                                                                                                                                       |
|------------|------------------------------------------------------------------------------------------------------------------------------------------------------------------------------------------------------------------------------------------------------------------------------------------------------------------------------------------------------------------------------------------------------------------------------------------------------------------------------------------------------------------------------------------------------------------------------------------------------------------------------------------------------------------------------------------------------------------|
| Dimensions | Overall Armchair Dimensions: 27.5"L x 32"W x<br>32"H Seat Dimensions: 22"L x 23.5"W x 15.5"H<br>Armrest Dimensions: 32"L x 27.5"W x 25.5"H<br>Overall Coffee Table Dimensions: 47"L x 24"W x<br>15.5"H Overall Sofa Dimensions: 75"L x 32"W x<br>32"H Seat Dimensions: 22"L x 15.5"H Armrest<br>Dimensions: 32"L x 75"W x 25"H Backrest Height:<br>32"H Seat Cushion Dimensions: 30.5"L x 24"W x<br>6"H Overall Loveseat Dimensions: 32"L x 52"W x<br>32"H Seat Dimensions: 22"L x 48"W x 15.5"H<br>Armrest Height: 25"H Armrest Height from<br>Seat: 9.5"H Seat Cushion Dimensions: 30.5"L x<br>24"W x 6"H Back Cushion Dimensions: 4"L x<br>24"W x 16.5"H Overall Product Dimensions: 56"L<br>x 219.5"W x 32"H |