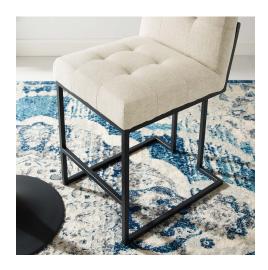

## Privy Black Stainless Steel Upholstered Fabric Counter Stool \$322.00

## Description

Maximize your dining room decor with Privy. A glam deco kitchen counter stool, Privy features soft and durable fabric upholstery for a streamlined modern look. This counter height stool rests atop a sleek matte black stainless steel geometric base with a footrest that will elevate your dining experience. No assembly required. Counter Stool Weight Capacity: 331 lbs. Set Includes: One - Privy Black Stainless Steel Counter Stool