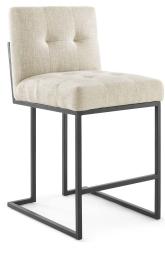

## Privy Black Stainless Steel Upholstered Fabric Counter Stool \$322.00

## Description

Maximize your dining room decor with Privy. A glam deco kitchen counter stool, Privy features soft and durable fabric upholstery for a streamlined modern look. This counter height stool rests atop a sleek matte black stainless steel geometric base with a footrest that will elevate your dining experience. No assembly required. Counter Stool Weight Capacity: 331 lbs. Set Includes: One - Privy Black Stainless Steel Counter Stool