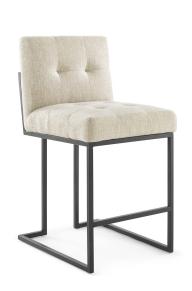

## Privy Black Stainless Steel Upholstered Fabric Counter Stool \$322.00

## Description

Maximize your dining room decor with Privy. A glam deco kitchen counter stool, Privy features soft and durable fabric upholstery for a streamlined modern look. This counter height stool rests atop a sleek matte black stainless steel geometric base with a footrest that will elevate your dining experience. No assembly required. Counter Stool Weight Capacity: 331 lbs. Set Includes: One - Privy Black Stainless Steel Counter Stool

## **Additional Information**

| SKU        | SMODC16321                                                                                                                                                    |
|------------|---------------------------------------------------------------------------------------------------------------------------------------------------------------|
| Dimensions | Overall Product Dimensions: 23.5"L x 19"W x 36.5"H Seat Dimensions: 20.5"L x 19"W x 24.5"H Backrest Dimensions: 3.5"L x 19"W x 12"H Cushion Thichkness: 4.5"H |