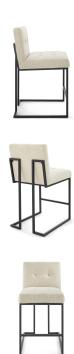

## Privy Black Stainless Steel Upholstered Fabric Counter Stool \$322.00

## Description

Maximize your dining room decor with Privy. A glam deco kitchen counter stool, Privy features soft and durable fabric upholstery for a streamlined modern look. This counter height stool rests atop a sleek matte black stainless steel geometric base with a footrest that will elevate your dining experience. No assembly required. Counter Stool Weight Capacity: 331 lbs. Set Includes: One - Privy Black Stainless Steel Counter Stool

## **Additional Information**

| SKU        | SMODC16321                                                                                                                                                    |
|------------|---------------------------------------------------------------------------------------------------------------------------------------------------------------|
| Dimensions | Overall Product Dimensions: 23.5"L x 19"W x 36.5"H Seat Dimensions: 20.5"L x 19"W x 24.5"H Backrest Dimensions: 3.5"L x 19"W x 12"H Cushion Thichkness: 4.5"H |