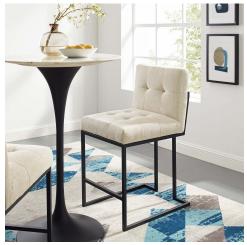

## Privy Black Stainless Steel Upholstered Fabric Counter Stool \$322.00

## Description

Maximize your dining room decor with Privy. A glam deco kitchen counter stool, Privy features soft and durable fabric upholstery for a streamlined modern look. This counter height stool rests atop a sleek matte black stainless steel geometric base with a footrest that will elevate your dining experience. No assembly required. Counter Stool Weight Capacity: 331 lbs. Set Includes: One - Privy Black Stainless Steel Counter Stool