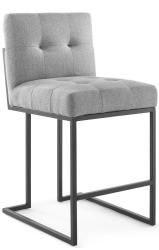

## Privy Black Stainless Steel Upholstered Fabric Counter Stool \$322.00

## Description

Maximize your dining room decor with Privy. A glam deco kitchen counter stool, Privy features soft and durable fabric upholstery for a streamlined modern look. This counter height stool rests atop a sleek matte black stainless steel geometric base with a footrest that will elevate your dining experience. No assembly required. Counter Stool Weight Capacity: 331 lbs. Set Includes: One - Privy Black Stainless Steel Counter Stool