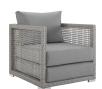

## Aura 3 Piece Outdoor Patio Wicker Rattan Set \$1,807.00

## Description

Weave conversational threads into a rollicking good time with Aura Outdoor Patio Collection. Aura comes with a synthetic gray-on-gray tone wicker rattan weave and a powder-coated aluminum frame that delivers a softly versatile outdoor collection that shifts to meet the needs of the moment. Outfitted with machine washable and fade resistant all-weather fabric cushions, and designed with an extra wide and deep body, Aura will make your outdoor spot the focal point of good memories and festive gatherings while enhancing your patio, backyard or poolside arena. Featuring thick cushions and chrome plated anti-skid feet, enjoy spacious seating and enhanced comfort with this reliable piece of outdoor furniture. Comes fully assembled. Set Includes: One – Aura Armchair One – Aura Coffee Table One – Aura Sofa