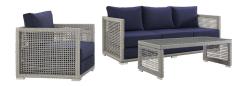

## Description

Weave conversational threads into a rollicking good time with Aura Outdoor Patio Collection. Aura comes with a synthetic gray-on-gray tone wicker rattan weave and a powder-coated aluminum frame that delivers a softly versatile outdoor collection that shifts to meet the needs of the moment. Outfitted with machine washable and fade resistant all-weather fabric cushions, and designed with an extra wide and deep body, Aura will make your outdoor spot the focal point of good memories and festive gatherings while enhancing your patio, backyard or poolside arena. Featuring thick cushions and chrome plated anti-skid feet, enjoy spacious seating and enhanced comfort with this reliable piece of outdoor furniture. Comes fully assembled. Set Includes: One – Aura Armchair One – Aura Coffee Table One – Aura Sofa