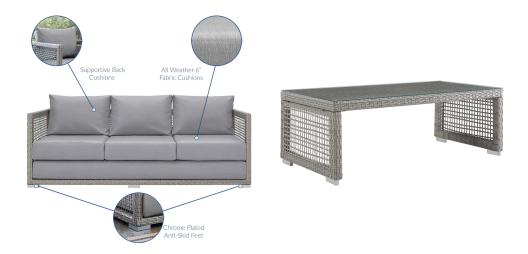

## Description

Weave conversational threads into a rollicking good time with Aura Outdoor Patio Collection. Aura comes with a synthetic gray-on-gray tone wicker rattan weave and a powder-coated aluminum frame that delivers a softly versatile outdoor collection that shifts to meet the needs of the moment. Outfitted with machine washable and fade resistant all-weather fabric cushions, and designed with an extra wide and deep body, Aura will make your outdoor spot the focal point of good memories and festive gatherings while enhancing your patio, backyard or poolside arena. Featuring thick cushions and chrome plated anti-skid feet, enjoy spacious seating and enhanced comfort with this reliable piece of outdoor furniture. Comes fully assembled. Set Includes: One – Aura Armchair One – Aura Coffee Table One – Aura Sofa

| SKU        | SMODC15929                                                                                                                                                                                                                                                                                                                                                                                                                                              |
|------------|---------------------------------------------------------------------------------------------------------------------------------------------------------------------------------------------------------------------------------------------------------------------------------------------------------------------------------------------------------------------------------------------------------------------------------------------------------|
| Dimensions | Overall Coffee Table Dimensions: 47"L x 24"W x<br>15.5"H Overall Sofa Dimensions: 75"L x 32"W x<br>32"H Seat Dimensions: 22"L x 15.5"H Armrest<br>Dimensions: 32"L x 75"W x 25"H Backrest Height:<br>32"H Seat Cushion Dimensions: 30.5"L x 24"W x<br>6"H Overall Armchair Dimensions: 27.5"L x 32"W<br>x 32"H Seat Dimensions: 22"L x 23.5"W x 15.5"H<br>Armrest Dimensions: 32"L x 27.5"W x 25.5"H<br>Overall Product Dimensions: 56"L x 107"W x 32"H |