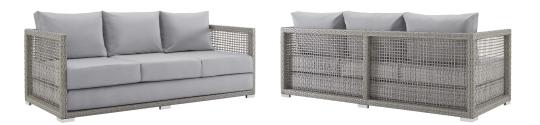

## Aura 3 Piece Outdoor Patio Wicker Rattan Set \$1,807.00

## Description

Weave conversational threads into a rollicking good time with Aura Outdoor Patio Collection. Aura comes with a synthetic gray-on-gray tone wicker rattan weave and a powder-coated aluminum frame that delivers a softly versatile outdoor collection that shifts to meet the needs of the moment. Outfitted with machine washable and fade resistant all-weather fabric cushions, and designed with an extra wide and deep body, Aura will make your outdoor spot the focal point of good memories and festive gatherings while enhancing your patio, backyard or poolside arena. Featuring thick cushions and chrome plated anti-skid feet, enjoy spacious seating and enhanced comfort with this reliable piece of outdoor furniture. Comes fully assembled. Set Includes: One – Aura Armchair One – Aura Coffee Table One – Aura Sofa

| SKU        | SMODC15929                                                                                                                                                                                                                                                                                                                                                                                                                                              |
|------------|---------------------------------------------------------------------------------------------------------------------------------------------------------------------------------------------------------------------------------------------------------------------------------------------------------------------------------------------------------------------------------------------------------------------------------------------------------|
| Dimensions | Overall Coffee Table Dimensions: 47"L x 24"W x<br>15.5"H Overall Sofa Dimensions: 75"L x 32"W x<br>32"H Seat Dimensions: 22"L x 15.5"H Armrest<br>Dimensions: 32"L x 75"W x 25"H Backrest Height:<br>32"H Seat Cushion Dimensions: 30.5"L x 24"W x<br>6"H Overall Armchair Dimensions: 27.5"L x 32"W<br>x 32"H Seat Dimensions: 22"L x 23.5"W x 15.5"H<br>Armrest Dimensions: 32"L x 27.5"W x 25.5"H<br>Overall Product Dimensions: 56"L x 107"W x 32"H |