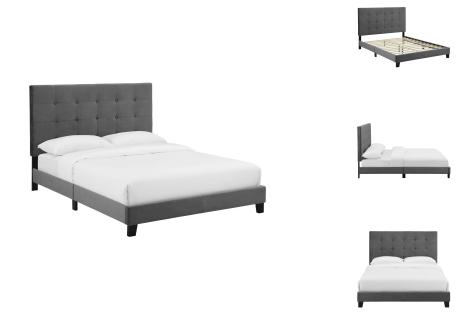

## Melanie King Tufted Button Upholstered Performance Velvet Platform Bed

\$433.00

## **Description**

Clean lines, a straightforward profile, and classic button tufting define the Melanie King Platform Bed. Designed with chic elegance and contemporary style, Melanie's base and headboard come upholstered in luxurious stain-resistant performance velvet, while the sturdy wood frame and legs offer lasting durability. Eliminating the need for a box spring, this platform bed is complete with a wood slat support system and reinforced center beam creating the perfect mattress foundation for memory foam, spring, latex, and hybrid mattresses. A sleek and sophisticated centerpiece to a master suite or guest room, effortlessly transform bedroom decor with the luxe look of this modern platform bed. Includes non-marking foot caps. Bed Weight Capacity: 800 lbs. Set Includes: One - Melanie King Tufted Button Platform Bed

## **Additional Information**

| SKU        | SMODC17238                                                                                                                                                                                                                                                                                                                                               |
|------------|----------------------------------------------------------------------------------------------------------------------------------------------------------------------------------------------------------------------------------------------------------------------------------------------------------------------------------------------------------|
| Dimensions | Overall Product Dimensions: 85.5"L x 80"W x 48"H Headboard Dimensions: 3.5"L x 77.5"W x 32"H Footboard Dimensions: 2"L x 77.5"W x 6"H Side Rail Dimensions: 82"L x 77.5"W x 6"H Floor to Top of Headboard: 48"H Floor to Bottom of Headboard: 15.5"H Floor to Bottom of Footboard: 6"H Floor to Bottom of Side Rail: 4"H Floor to Top of Side Rail: 10"H |