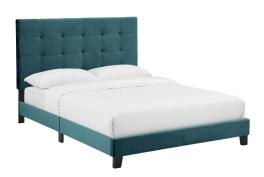

## Melanie King Tufted Button Upholstered Performance Velvet Platform Bed

\$433.00

## **Description**

Clean lines, a straightforward profile, and classic button tufting define the Melanie King Platform Bed. Designed with chic elegance and contemporary style, Melanie's base and headboard come upholstered in luxurious stain-resistant performance velvet, while the sturdy wood frame and legs offer lasting durability. Eliminating the need for a box spring, this platform bed is complete with a wood slat support system and reinforced center beam creating the perfect mattress foundation for memory foam, spring, latex, and hybrid mattresses. A sleek and sophisticated centerpiece to a master suite or guest room, effortlessly transform bedroom decor with the luxe look of this modern platform bed. Includes non-marking foot caps. Bed Weight Capacity: 800 lbs. Set Includes: One - Melanie King Tufted Button Platform Bed