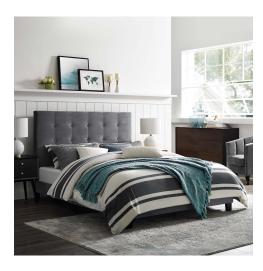

## Melanie King Tufted Button Upholstered Performance Velvet Platform Bed

\$433.00

## **Description**

Clean lines, a straightforward profile, and classic button tufting define the Melanie King Platform Bed. Designed with chic elegance and contemporary style, Melanie's base and headboard come upholstered in luxurious stain-resistant performance velvet, while the sturdy wood frame and legs offer lasting durability. Eliminating the need for a box spring, this platform bed is complete with a wood slat support system and reinforced center beam creating the perfect mattress foundation for memory foam, spring, latex, and hybrid mattresses. A sleek and sophisticated centerpiece to a master suite or guest room, effortlessly transform bedroom decor with the luxe look of this modern platform bed. Includes non-marking foot caps. Bed Weight Capacity: 800 lbs. Set Includes: One - Melanie King Tufted Button Platform Bed