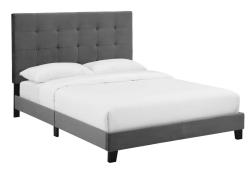

## Melanie King Tufted Button Upholstered Performance Velvet Platform Bed

\$433.00

## **Description**

Clean lines, a straightforward profile, and classic button tufting define the Melanie King Platform Bed. Designed with chic elegance and contemporary style, Melanie's base and headboard come upholstered in luxurious stain-resistant performance velvet, while the sturdy wood frame and legs offer lasting durability. Eliminating the need for a box spring, this platform bed is complete with a wood slat support system and reinforced center beam creating the perfect mattress foundation for memory foam, spring, latex, and hybrid mattresses. A sleek and sophisticated centerpiece to a master suite or guest room, effortlessly transform bedroom decor with the luxe look of this modern platform bed. Includes non-marking foot caps. Bed Weight Capacity: 800 lbs. Set Includes: One - Melanie King Tufted Button Platform Bed