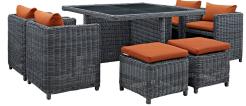

## Summon 9 Piece Outdoor Patio Sunbrella Dining Set

\$4,066.00

## Description

Experience the outdoors with exceptional comfort and quality. Summon Outdoor Patio Furniture Dining Set offers an exquisite two-tone synthetic rattan weave, plush all-weather cushions with industry-leading Sunbrella fabric, UV protection, and a sturdy powder-coated aluminum frame. Featuring rounded arms and an elegant modern look, Summon Patio Dining set is part of an avant-garde outdoor sectional series well-equipped for enhancing patio, backyard, or poolside gatherings. This installment of the series is an Outdoor Patio Dining Set. Set Includes: Four - Summon Outdoor Wicker Patio Stools Four - Summon Outdoor Wicker Patio Chairs One - Summon Outdoor Wicker Patio Table