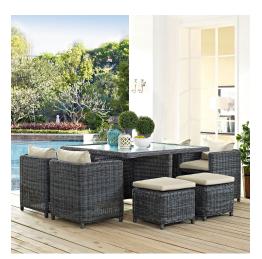

## Summon 9 Piece Outdoor Patio Sunbrella Dining Set

\$4,066.00

## Description

Experience the outdoors with exceptional comfort and quality. Summon Outdoor Patio Furniture Dining Set offers an exquisite two-tone synthetic rattan weave, plush all-weather cushions with industry-leading Sunbrella fabric, UV protection, and a sturdy powder-coated aluminum frame. Featuring rounded arms and an elegant modern look, Summon Patio Dining set is part of an avant-garde outdoor sectional series well-equipped for enhancing patio, backyard, or poolside gatherings. This installment of the series is an Outdoor Patio Dining Set. Set Includes: Four - Summon Outdoor Wicker Patio Stools Four - Summon Outdoor Wicker Patio Chairs One - Summon Outdoor Wicker Patio Table

## **Additional Information**

| SKU        | SMODC12417                                                                                                                                                                                                                           |
|------------|--------------------------------------------------------------------------------------------------------------------------------------------------------------------------------------------------------------------------------------|
| Dimensions | Overall Product Dimensions: 101"L x 89"W x<br>30.5"H Table Dimensions: 53.5"L x 53.5"W x<br>30.5"H Stool Dimensions: 19.5"L x 19.5"W x 17"H<br>Chair Dimensions: 22.5"L x 24.5"W x 27"H Seat<br>Dimensions: 16.5"L x 20.5"W x 19.5"H |