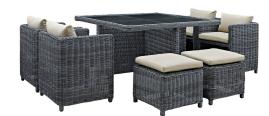

## Summon 9 Piece Outdoor Patio Sunbrella Dining Set

\$4,066.00

## Description

Experience the outdoors with exceptional comfort and quality. Summon Outdoor Patio Furniture Dining Set offers an exquisite two-tone synthetic rattan weave, plush all-weather cushions with industry-leading Sunbrella fabric, UV protection, and a sturdy powder-coated aluminum frame. Featuring rounded arms and an elegant modern look, Summon Patio Dining set is part of an avant-garde outdoor sectional series well-equipped for enhancing patio, backyard, or poolside gatherings. This installment of the series is an Outdoor Patio Dining Set. Set Includes: Four - Summon Outdoor Wicker Patio Stools Four - Summon Outdoor Wicker Patio Chairs One - Summon Outdoor Wicker Patio Table

## **Additional Information**

| SKU        | SMODC12417                                                                                                                                                                                                                           |
|------------|--------------------------------------------------------------------------------------------------------------------------------------------------------------------------------------------------------------------------------------|
| Dimensions | Overall Product Dimensions: 101"L x 89"W x<br>30.5"H Table Dimensions: 53.5"L x 53.5"W x<br>30.5"H Stool Dimensions: 19.5"L x 19.5"W x 17"H<br>Chair Dimensions: 22.5"L x 24.5"W x 27"H Seat<br>Dimensions: 16.5"L x 20.5"W x 19.5"H |