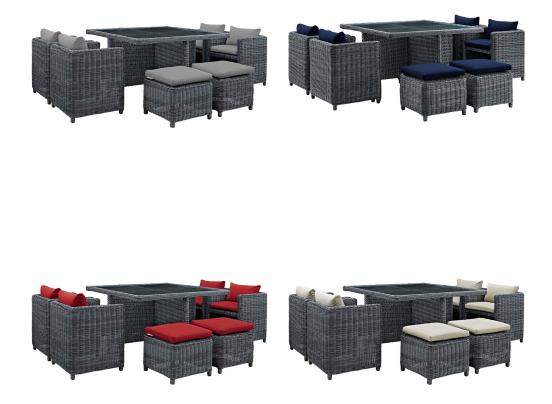

## Description

Experience the outdoors with exceptional comfort and quality. Summon Outdoor Patio Furniture Dining Set offers an exquisite two-tone synthetic rattan weave, plush all-weather cushions with industry-leading Sunbrella fabric, UV protection, and a sturdy powder-coated aluminum frame. Featuring rounded arms and an elegant modern look, Summon Patio Dining set is part of an avant-garde outdoor sectional series well-equipped for enhancing patio, backyard, or poolside gatherings. This installment of the series is an Outdoor Patio Dining Set. Set Includes: Four - Summon Outdoor Wicker Patio Stools Four - Summon Outdoor Wicker Patio Chairs One - Summon Outdoor Wicker Patio Table