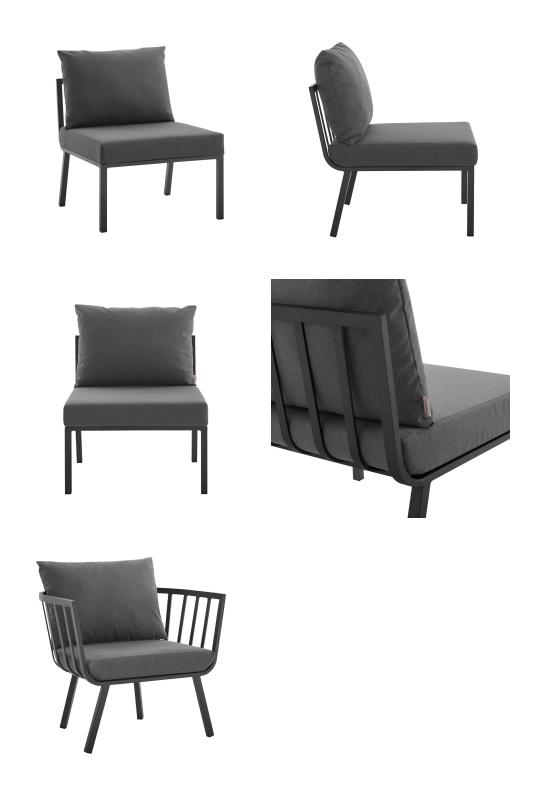

## Riverside 4 Piece Outdoor Patio Aluminum Sectional Set With Armchair

\$0.00

## Description

Refresh your outdoor decor with the Riverside Outdoor Patio Aluminum 4 Piece Sectional Set. This set includes one Riverside Outdoor Patio Armchair. Defined by a crisp, coastal style, this installment of the Riverside outdoor sectional sofa furniture collection features an open slatted back design, angled back legs, and plush 4" thick all-weather UV-resistant fabric cushions. Solidly constructed with a powder-coated aluminum frame, the Riverside outdoor sectional will enhance the look of your patio, backyard, balcony, porch, deck, or poolside area. Includes foot caps. Seat Weight Capacity: 300 lbs Set Includes: One - Riverside Armchair Three - Riverside Corner Chair Two - Riverside Armless Chair

## Additional Information

| SKU        | SMODC16259                                                                                                                                                                                                                                                                                                                                                                        |
|------------|-----------------------------------------------------------------------------------------------------------------------------------------------------------------------------------------------------------------------------------------------------------------------------------------------------------------------------------------------------------------------------------|
| Dimensions | Overall Product Dimensions: 61.5"L x 114"W x 28"H Sectional Dimensions: 59"L x 85.5"W x 28"H Armchair Dimensions: 28.5"L x 32"W x 28"H Individual Corner Chair Dimensions: 29.5"L x 29.5"W x 28"H Individual Armless Chair Dimensions: 29.5"L x 26.5"W x 28"H Seat Dimensions: 26.5"L x 26.5"W x 17"H Backrest Height: 11"H Armrest Height from Seat: 11"H Cushion Thickness: 4"H |