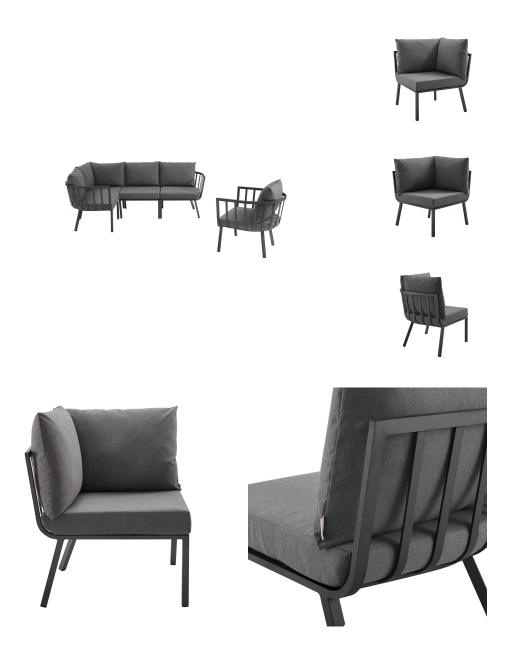

## Riverside 4 Piece Outdoor Patio Aluminum Sectional Set With Armchair

\$0.00

## Description

Refresh your outdoor decor with the Riverside Outdoor Patio Aluminum 4 Piece Sectional Set. This set includes one Riverside Outdoor Patio Armchair. Defined by a crisp, coastal style, this installment of the Riverside outdoor sectional sofa furniture collection features an open slatted back design, angled back legs, and plush 4" thick all-weather UV-resistant fabric cushions. Solidly constructed with a powder-coated aluminum frame, the Riverside outdoor sectional will enhance the look of your patio, backyard, balcony, porch, deck, or poolside area. Includes foot caps. Seat Weight Capacity: 300 lbs Set Includes: One - Riverside Armchair Three - Riverside Corner Chair Two - Riverside Armless Chair

## Additional Information

| SKU        | SMODC16259                                                                                                                                                                                                                                                                                                                                                                        |
|------------|-----------------------------------------------------------------------------------------------------------------------------------------------------------------------------------------------------------------------------------------------------------------------------------------------------------------------------------------------------------------------------------|
| Dimensions | Overall Product Dimensions: 61.5"L x 114"W x 28"H Sectional Dimensions: 59"L x 85.5"W x 28"H Armchair Dimensions: 28.5"L x 32"W x 28"H Individual Corner Chair Dimensions: 29.5"L x 29.5"W x 28"H Individual Armless Chair Dimensions: 29.5"L x 26.5"W x 28"H Seat Dimensions: 26.5"L x 26.5"W x 17"H Backrest Height: 11"H Armrest Height from Seat: 11"H Cushion Thickness: 4"H |