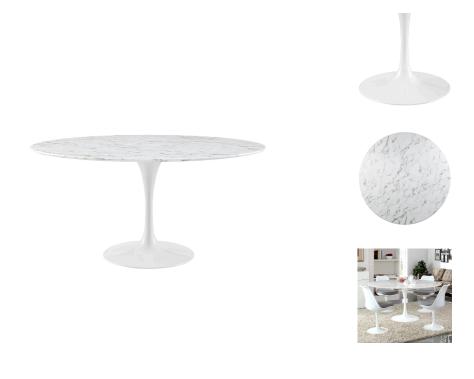

## Saarinen Tulip 60" Round Artificial Marble Dining Table

\$1,529.00

## Description

Reflecting a seamless organic shape and timeless form, the Lippa dining table has become a symbol of modernism for over the past 60 years. Before its release, homes were filled with clunky remnants of an industrial age long gone by. But in order to advance into the new world, homes first had to transition from the traditional square table, into a piece that connoted progress. The base and dimensions are true to the original specifications, while the tables circular artificial marble top, and tapered metal base, are carefully lacquered with a scratch and chip resistant finish. Set Includes: One - Lippa 60" Marble Dining Table

## **Additional Information**

| SKU        | SMODC11208                                                                                                                            |
|------------|---------------------------------------------------------------------------------------------------------------------------------------|
| Dimensions | Overall Product Dimensions: 60"L x 60"W x 29.5"H Floor to underside of table: 27.5"H Table top thickness: 1.5"H Width of legs: 23.5"W |