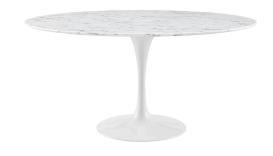

## Saarinen Tulip 60" Round Artificial Marble Dining Table

\$1,529.00

## Description

Reflecting a seamless organic shape and timeless form, the Lippa dining table has become a symbol of modernism for over the past 60 years. Before its release, homes were filled with clunky remnants of an industrial age long gone by. But in order to advance into the new world, homes first had to transition from the traditional square table, into a piece that connoted progress. The base and dimensions are true to the original specifications, while the tables circular artificial marble top, and tapered metal base, are carefully lacquered with a scratch and chip resistant finish. Set Includes: One - Lippa 60" Marble Dining Table

## **Additional Information**

| SKU        | SMODC11208                                                                                                                            |
|------------|---------------------------------------------------------------------------------------------------------------------------------------|
| Dimensions | Overall Product Dimensions: 60"L x 60"W x 29.5"H Floor to underside of table: 27.5"H Table top thickness: 1.5"H Width of legs: 23.5"W |