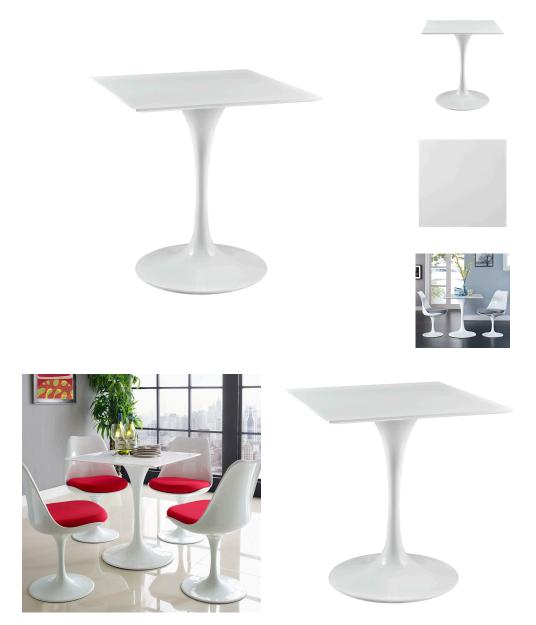

## Saarinen Tulip 28" Square Wood Top Dining Table

## Description

Reflecting a seamless organic shape and timeless form, the Lippa side table has become a symbol of modernism for over the past 60 years. Before its release, homes were filled with clunky remnants of an industrial age long gone by. But in order to advance into the new world, homes first had to transition from the traditional table, into a piece that connoted progress. The base and dimensions are true to the original specifications, while the tables square white top and metal tapered base are carefully lacquered with a chip-resistant finish. Set Includes: One – Lippa 28" Square Side Table