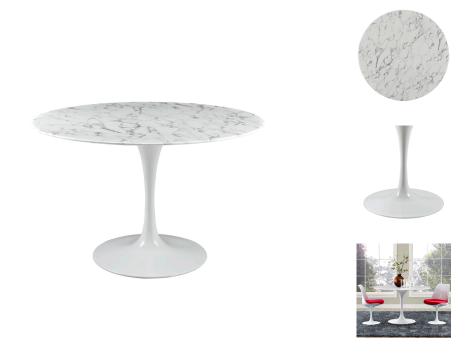

## Saarinen Tulip 47" Round Artificial Marble Dining Table

\$1,199.00

## Description

Reflecting a seamless organic shape and timeless form, the Lippa dining table has become a symbol of modernism for over the past 60 years. Before its release, homes were filled with clunky remnants of an industrial age long gone by. But in order to advance into the new world, homes first had to transition from the traditional square table, into a piece that connoted progress. The base and dimensions are true to the original specifications, while the tables circular artificial marble top, and tapered metal base, are carefully lacquered with a scratch and chip resistant finish. Set Includes: One - Lippa 47" Marble Dining Table

## **Additional Information**

| SKU        | SMODC11206                                                                                                                            |
|------------|---------------------------------------------------------------------------------------------------------------------------------------|
| Dimensions | Overall Product Dimensions: 47"L x 47"W x 29.5"H Floor to underside of table: 27.5"H Table top thickness: 1.5"H Width of legs: 23.5"W |