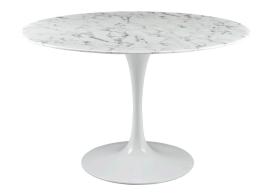

## Saarinen Tulip 47" Round Artificial Marble Dining Table

\$1,199.00

## Description

Reflecting a seamless organic shape and timeless form, the Lippa dining table has become a symbol of modernism for over the past 60 years. Before its release, homes were filled with clunky remnants of an industrial age long gone by. But in order to advance into the new world, homes first had to transition from the traditional square table, into a piece that connoted progress. The base and dimensions are true to the original specifications, while the tables circular artificial marble top, and tapered metal base, are carefully lacquered with a scratch and chip resistant finish. Set Includes: One - Lippa 47" Marble Dining Table