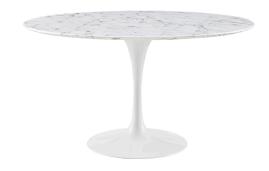

## Saarinen Tulip 54" Round Artificial Marble Dining Table

\$1,426.00

## Description

Reflecting a seamless organic shape and timeless form, the Lippa dining table has become a symbol of modernism for over the past 60 years. Before its release, homes were filled with clunky remnants of an industrial age long gone by. But in order to advance into the new world, homes first had to transition from the traditional square table, into a piece that connoted progress. The base and dimensions are true to the original specifications, while the tables circular artificial marble top, and tapered metal base, are carefully lacquered with a scratch and chip resistant finish. Set Includes: One - Lippa 54" Marble Dining Table