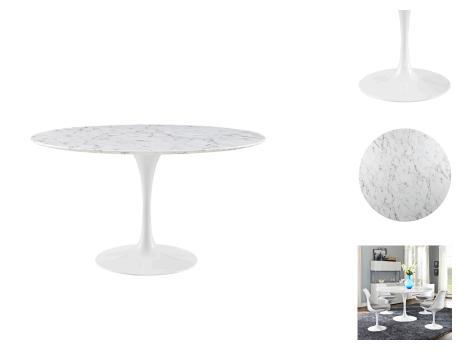

## Saarinen Tulip 54" Round Artificial Marble Dining Table

\$1,426.00

## Description

Reflecting a seamless organic shape and timeless form, the Lippa dining table has become a symbol of modernism for over the past 60 years. Before its release, homes were filled with clunky remnants of an industrial age long gone by. But in order to advance into the new world, homes first had to transition from the traditional square table, into a piece that connoted progress. The base and dimensions are true to the original specifications, while the tables circular artificial marble top, and tapered metal base, are carefully lacquered with a scratch and chip resistant finish. Set Includes: One - Lippa 54" Marble Dining Table

## **Additional Information**

| SKU        | SMODC11207                                                                                                                            |
|------------|---------------------------------------------------------------------------------------------------------------------------------------|
| Dimensions | Overall Product Dimensions: 54"L x 54"W x 29.5"H Floor to underside of table: 27.5"H Table top thickness: 1.5"H Width of legs: 23.5"W |