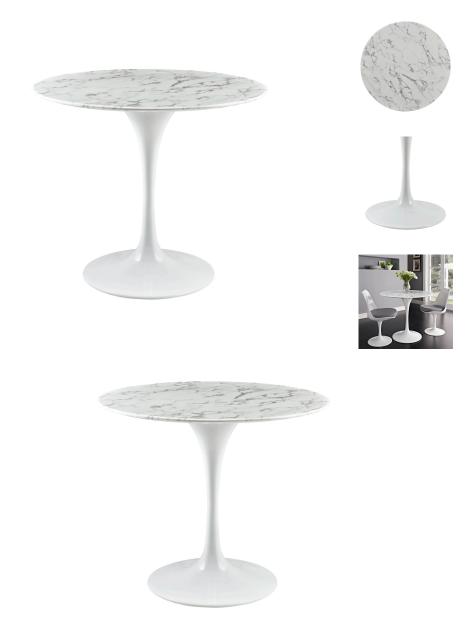

## Saarinen Tulip 36" Round Artificial **Marble Dining Table**

\$808.00

## Description

Reflecting a seamless organic shape and timeless form, the Lippa dining table has become a symbol of modernism for over the past 60 years. Before its release, homes were filled with clunky remnants of an industrial age long gone by. But in order to advance into the new world, homes first had to transition from the traditional square table, into a piece that connoted progress. The base and dimensions are true to the original specifications, while the tables circular artificial marble top, and tapered metal base, are carefully lacquered with a scratch and chip resistant finish. Set Includes: One - Lippa 36" Marble Dining Table

## Additional Information

| SKU        | SMODC11204                                                                                                                                          |
|------------|-----------------------------------------------------------------------------------------------------------------------------------------------------|
| Dimensions | Overall Product Dimensions: 35.5"L x 35.5"W x<br>29.5"H Floor to underside of table: 27.5"H<br>Thickness of table top: 1.5"H Width of legs:<br>20"W |
|            |                                                                                                                                                     |