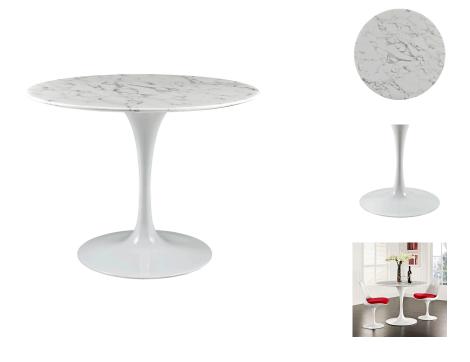

## Saarinen Tulip 40" Round Artificial Marble Dining Table

\$1,033.00

## Description

Reflecting a seamless organic shape and timeless form, the Lippa dining table has become a symbol of modernism for over the past 60 years. Before its release, homes were filled with clunky remnants of an industrial age long gone by. But in order to advance into the new world, homes first had to transition from the traditional square table, into a piece that connoted progress. The base and dimensions are true to the original specifications, while the tables circular artificial marble top, and tapered metal base, are carefully lacquered with a scratch and chip resistant finish. Set Includes: One - Lippa 40" Marble Dining Table