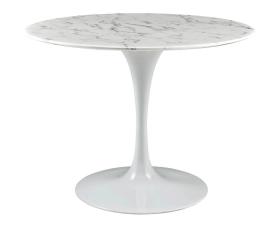

## Saarinen Tulip 40" Round Artificial Marble Dining Table

\$1,033.00

## Description

Reflecting a seamless organic shape and timeless form, the Lippa dining table has become a symbol of modernism for over the past 60 years. Before its release, homes were filled with clunky remnants of an industrial age long gone by. But in order to advance into the new world, homes first had to transition from the traditional square table, into a piece that connoted progress. The base and dimensions are true to the original specifications, while the tables circular artificial marble top, and tapered metal base, are carefully lacquered with a scratch and chip resistant finish. Set Includes: One - Lippa 40" Marble Dining Table