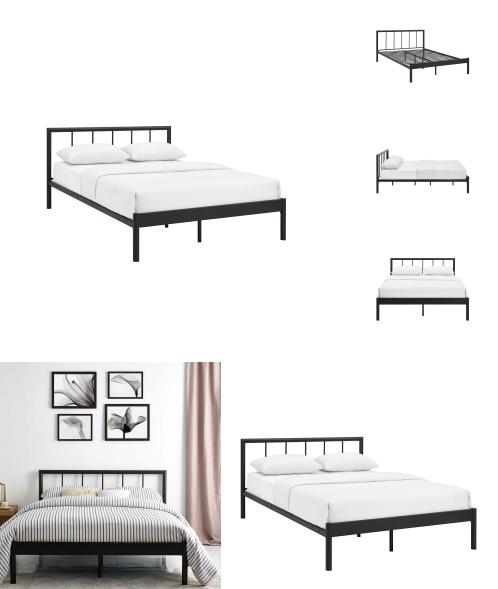

## **Gwen Queen Metal Bed Frame**

\$372.00

## Description

Immediately energize contemporary decor with the Gwen Queen Platform Bed. A must-have piece that makes every style choice harmonious, Gwen eliminates the need for a box spring, and admirably supports mattress types such as memory foam, spring, latex, and hybrid. Designed to complement your modern decor, the Gwen platform bed is solidly built with a reinforced center beam, non-marking foot caps, and supports up to 1323 pounds. Mattress not included. Set Includes: One - Gwen Queen Bed Frame