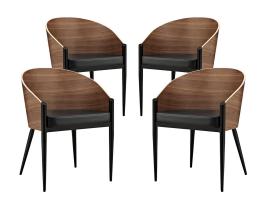

## **Cooper Dining Chairs Set Of 4**

\$1,256.00

## Description

Invest energies in a natural way with the Cooper Dining Chair with Chrome Legs. Sit content as a renewed sense of urgency sweeps through the curved wooden back and four-legged contemporary design. Positioned firmly on three legs with a broad recreational fourth leg, remain open to possibilities while balanced by the constant support. Set Includes: Four - Cooper Dining Chairs