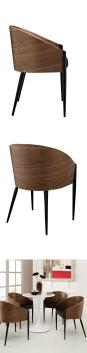

## Description

Invest energies in a natural way with the Cooper Dining Chair with Chrome Legs. Sit content as a renewed sense of urgency sweeps through the curved wooden back and four-legged contemporary design. Positioned firmly on three legs with a broad recreational fourth leg, remain open to possibilities while balanced by the constant support. Set Includes: Four - Cooper Dining Chairs

## **Additional Information**

| SKU        | SMODC11802                                                                             |
|------------|----------------------------------------------------------------------------------------|
| Dimensions | Overall Product Dimensions: 22.5"L x 21"W x 28"H Seat Dimensions: 18"L x 19.5"W x 17"H |