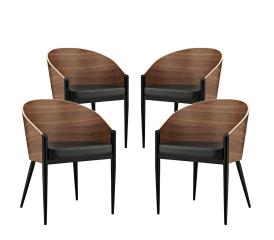

## **Cooper Dining Chairs Set Of 4**

\$1,256.00

## Description

Invest energies in a natural way with the Cooper Dining Chair with Chrome Legs. Sit content as a renewed sense of urgency sweeps through the curved wooden back and four-legged contemporary design. Positioned firmly on three legs with a broad recreational fourth leg, remain open to possibilities while balanced by the constant support. Set Includes: Four - Cooper Dining Chairs