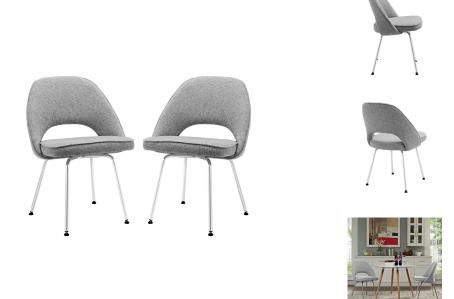

## **Cordelia Dining Chairs Set Of 2**

\$540.00

## Description

Participate in renewed growth and actualization with the Cordelia Side Chair. Sit comfortably as an aspirational back, and up-surging arms compliment a dual-tone tweed fabric cushion. Sleek chrome legs solidify the progress as unlocked potentials are established with ease. Set Includes: Two - Cordelia Side Chairs

## **Additional Information**

| SKU        | SMODC11803                                                                                  |
|------------|---------------------------------------------------------------------------------------------|
| Dimensions | Overall Product Dimensions: 21"L x 23"W x 31.5"H<br>Seat Dimensions: 17.5"L x 20"W x 18.5"H |