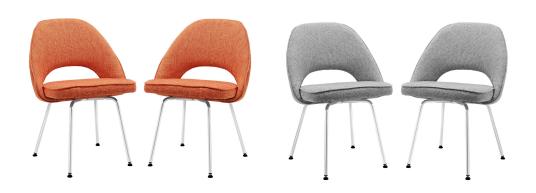

## Description

Participate in renewed growth and actualization with the Cordelia Side Chair. Sit comfortably as an aspirational back, and up-surging arms compliment a dual-tone tweed fabric cushion. Sleek chrome legs solidify the progress as unlocked potentials are established with ease. Set Includes: Two - Cordelia Side Chairs