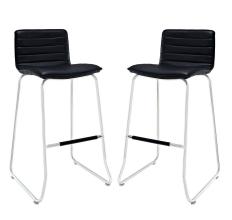

## **Dive Bar Stool Set Of 2**

\$618.00

## Description

Plunge straight into the heart of lively conversations with a piece that inspires progress. Turn tepid waters into warm rolling waves, as the swift design and clean lines take you places both far and near. The broadened stainless steel base further emphasizes momentum, in this piece that is both graceful and intensely ambitious. Dive is perfect for bars, restaurants, hotels and home use in kitchen and lounge areas. Set Includes: Two – Dive Bar Stool