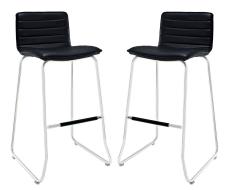

## **Dive Bar Stool Set Of 2**

\$618.00

## Description

Plunge straight into the heart of lively conversations with a piece that inspires progress. Turn tepid waters into warm rolling waves, as the swift design and clean lines take you places both far and near. The broadened stainless steel base further emphasizes momentum, in this piece that is both graceful and intensely ambitious. Dive is perfect for bars, restaurants, hotels and home use in kitchen and lounge areas. Set Includes: Two – Dive Bar Stool