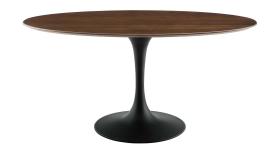

## Saarinen Tulip 60" Oval Walnut Dining Table

\$1,346.00

## Description

Reflecting a seamless organic shape and timeless form, the Lippa dining table has become a symbol of modernism for over the past 60 years. Before its release, homes were filled with clunky remnants of an industrial age long gone by. But in order to advance into the new world, homes first had to transition from the traditional square table, into a piece that connoted progress. The base and dimensions are true to the original specifications, while the tables oval-shaped walnut veneer top, and tapered metal base, are carefully lacquered with a chip-resistant finish. Set Includes: One - Lippa 60" Oval Dining Table

## **Additional Information**

| SKU        | SMODC15815                                                                                                                            |
|------------|---------------------------------------------------------------------------------------------------------------------------------------|
| Dimensions | Overall Product Dimensions: 35.5"L x 60"W x 29.5"H Floor to Underside of Table: 28.5"H Table Top Thickness: 1"H Width of Base: 23.5"W |