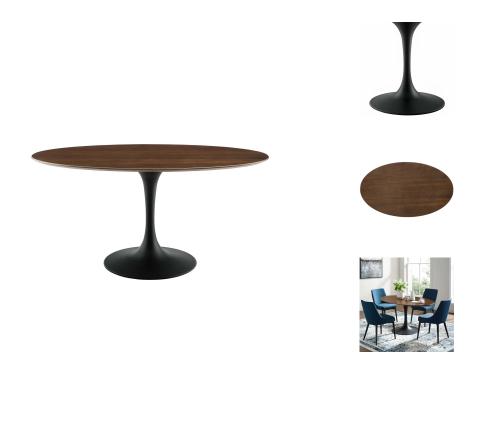

## Saarinen Tulip 60" Oval Walnut Dining Table

\$1,346.00

## Description

Reflecting a seamless organic shape and timeless form, the Lippa dining table has become a symbol of modernism for over the past 60 years. Before its release, homes were filled with clunky remnants of an industrial age long gone by. But in order to advance into the new world, homes first had to transition from the traditional square table, into a piece that connoted progress. The base and dimensions are true to the original specifications, while the tables oval-shaped walnut veneer top, and tapered metal base, are carefully lacquered with a chip-resistant finish. Set Includes: One - Lippa 60" Oval Dining Table

## **Additional Information**

| SKU        | SMODC15815                                                                                                                            |
|------------|---------------------------------------------------------------------------------------------------------------------------------------|
| Dimensions | Overall Product Dimensions: 35.5"L x 60"W x 29.5"H Floor to Underside of Table: 28.5"H Table Top Thickness: 1"H Width of Base: 23.5"W |