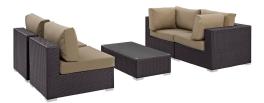

## Description

Gather stages of sensitivity with the Convene Outdoor Sectional series. Made with a synthetic rattan weave and a powder-coated aluminum frame, Convene is a versatile outdoor furniture set that shifts and combines according to the spontaneous needs of the moment. Outfitted with all-weather fabric cushions, leave a positive impression on friends and family while enhancing your patio, backyard, or poolside repast in this series of palpable distinction. This installment of the series is an Outdoor Patio Sectional Sofa Set. Set Includes: One - Convene Outdoor Patio Coffee Table Two - Convene Outdoor Patio Armless Two - Convene Outdoor Patio Corner