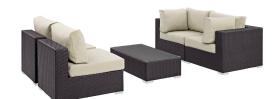

## **Convene 5 Piece Outdoor Patio Sectional Set**

\$2,740.00

https://honormill.com/convene-5-piece-outdoor-patio-sectional-set-4.html

## Description

Gather stages of sensitivity with the Convene Outdoor Sectional series. Made with a synthetic rattan weave and a powder-coated aluminum frame, Convene is a versatile outdoor furniture set that shifts and combines according to the spontaneous needs of the moment. Outfitted with all-weather fabric cushions, leave a positive impression on friends and family while enhancing your patio, backyard, or poolside repast in this series of palpable distinction. This installment of the series is an Outdoor Patio Sectional Sofa Set. Set Includes: One - Convene Outdoor Patio Coffee Table Two - Convene Outdoor Patio Armless Two - Convene Outdoor Patio Corner

2 HONORMILL

https://honormill.com/convene-5-piece-outdoor-patio-sectional-set-4.html

| SKU        | SMODC12772                                                                                                                                                                                                                                                                                                                                                                                                                                                                                |
|------------|-------------------------------------------------------------------------------------------------------------------------------------------------------------------------------------------------------------------------------------------------------------------------------------------------------------------------------------------------------------------------------------------------------------------------------------------------------------------------------------------|
| Dimensions | Overall Product Dimensions: 67"L x 134"W x<br>25.5"H Overall Corner Dimensions: 35.5"L x<br>35.5"W x 25.5 - 33.5"H Seat Dimensions: 22.5"L x<br>17.5"H Armrest Height: 25.5"H Cushion<br>Thichkness: 5"H Seat Cushion Dimensions:<br>28.5"L x 28.5"W x 15.5"H Overall Coffee Table<br>Dimensions: 23.5"L x 43.5"W x 12"H Overall<br>Armless Dimensions: 35"L x 28.5"W x 25.5 -<br>33"H Seat Cushion Dimensions: 22.5"L x 28.5"W<br>x 17.5"H Backrest Dimensions: 6"L x 28.5"W x<br>15.5"H |