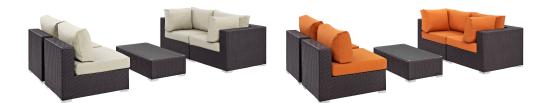

## Description

Gather stages of sensitivity with the Convene Outdoor Sectional series. Made with a synthetic rattan weave and a powder-coated aluminum frame, Convene is a versatile outdoor furniture set that shifts and combines according to the spontaneous needs of the moment. Outfitted with all-weather fabric cushions, leave a positive impression on friends and family while enhancing your patio, backyard, or poolside repast in this series of palpable distinction. This installment of the series is an Outdoor Patio Sectional Sofa Set. Set Includes: One - Convene Outdoor Patio Coffee Table Two - Convene Outdoor Patio Armless Two - Convene Outdoor Patio Corner