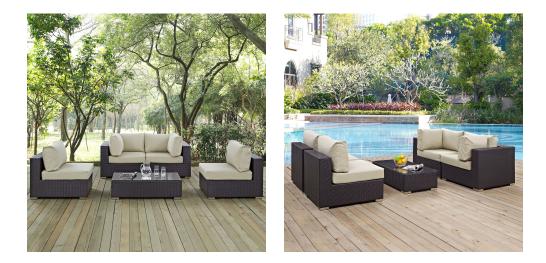

## Description

Gather stages of sensitivity with the Convene Outdoor Sectional series. Made with a synthetic rattan weave and a powder-coated aluminum frame, Convene is a versatile outdoor furniture set that shifts and combines according to the spontaneous needs of the moment. Outfitted with all-weather fabric cushions, leave a positive impression on friends and family while enhancing your patio, backyard, or poolside repast in this series of palpable distinction. This installment of the series is an Outdoor Patio Sectional Sofa Set. Set Includes: One - Convene Outdoor Patio Coffee Table Two - Convene Outdoor Patio Armless Two - Convene Outdoor Patio Corner