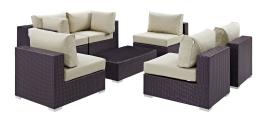

## **Convene 7 Piece Outdoor Patio Sectional Set**

\$3,815.00

## Description

Gather stages of sensitivity with the Convene Outdoor Sectional series. Made with a synthetic rattan weave and a powder-coated aluminum frame, Convene is a versatile outdoor furniture set that shifts and combines according to the spontaneous needs of the moment. Outfitted with all-weather fabric cushions, leave a positive impression on friends and family while enhancing your patio, backyard, or poolside repast in this series of palpable distinction. This installment of the series is an Outdoor Patio Sectional Set. Set Includes: Four - Convene Outdoor Patio Armless One - Convene Outdoor Patio Coffee Table Two - Convene Outdoor Patio Corner

## Additional Information

| SKU        | SMODC12779                                                                                                                                                                                                                                                                                                                                                                                                                                                  |
|------------|-------------------------------------------------------------------------------------------------------------------------------------------------------------------------------------------------------------------------------------------------------------------------------------------------------------------------------------------------------------------------------------------------------------------------------------------------------------|
| Dimensions | Overall Product Dimensions: 67"L x 201"W x 25.5"H Overall Corner Dimensions: 35.5"L x 35.5"W x 25.5 - 33.5"H Seat Dimensions: 22.5"L x 17.5"H Armrest Height: 25.5"H Cushion Thichkness: 5"H Seat Cushion Dimensions: 28.5"L x 28.5"W x 15.5"H Overall Coffee Table Dimensions: 23.5"L x 43.5"W x 12"H Overall Armless Dimensions: 35"L x 28.5"W x 25.5 - 33"H Seat Cushion Dimensions: 22.5"L x 28.5"W x 17.5"H Backrest Dimensions: 6"L x 28.5"W x 15.5"H |