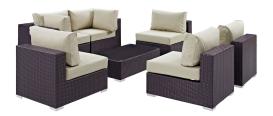

## **Convene 7 Piece Outdoor Patio Sectional Set**

\$3,815.00

## Description

Gather stages of sensitivity with the Convene Outdoor Sectional series. Made with a synthetic rattan weave and a powder-coated aluminum frame, Convene is a versatile outdoor furniture set that shifts and combines according to the spontaneous needs of the moment. Outfitted with all-weather fabric cushions, leave a positive impression on friends and family while enhancing your patio, backyard, or poolside repast in this series of palpable distinction. This installment of the series is an Outdoor Patio Sectional Set. Set Includes: Four - Convene Outdoor Patio Armless One - Convene Outdoor Patio Coffee Table Two - Convene Outdoor Patio Corner