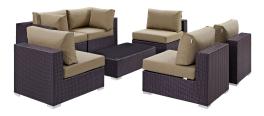

## **Convene 7 Piece Outdoor Patio Sectional Set**

\$3,815.00

## Description

Gather stages of sensitivity with the Convene Outdoor Sectional series. Made with a synthetic rattan weave and a powder-coated aluminum frame, Convene is a versatile outdoor furniture set that shifts and combines according to the spontaneous needs of the moment. Outfitted with all-weather fabric cushions, leave a positive impression on friends and family while enhancing your patio, backyard, or poolside repast in this series of palpable distinction. This installment of the series is an Outdoor Patio Sectional Set. Set Includes: Four - Convene Outdoor Patio Armless One - Convene Outdoor Patio Coffee Table Two - Convene Outdoor Patio Corner

## Additional Information

| SKU        | SMODC12779                                                                                                                                                                                                                                                                                                                                                                                                                                                  |
|------------|-------------------------------------------------------------------------------------------------------------------------------------------------------------------------------------------------------------------------------------------------------------------------------------------------------------------------------------------------------------------------------------------------------------------------------------------------------------|
| Dimensions | Overall Product Dimensions: 67"L x 201"W x 25.5"H Overall Corner Dimensions: 35.5"L x 35.5"W x 25.5 - 33.5"H Seat Dimensions: 22.5"L x 17.5"H Armrest Height: 25.5"H Cushion Thichkness: 5"H Seat Cushion Dimensions: 28.5"L x 28.5"W x 15.5"H Overall Coffee Table Dimensions: 23.5"L x 43.5"W x 12"H Overall Armless Dimensions: 35"L x 28.5"W x 25.5 - 33"H Seat Cushion Dimensions: 22.5"L x 28.5"W x 17.5"H Backrest Dimensions: 6"L x 28.5"W x 15.5"H |