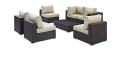

## **Convene 7 Piece Outdoor Patio Sectional Set**

\$3,815.00

## Description

Gather stages of sensitivity with the Convene Outdoor Sectional series. Made with a synthetic rattan weave and a powder-coated aluminum frame, Convene is a versatile outdoor furniture set that shifts and combines according to the spontaneous needs of the moment. Outfitted with all-weather fabric cushions, leave a positive impression on friends and family while enhancing your patio, backyard, or poolside repast in this series of palpable distinction. This installment of the series is an Outdoor Patio Sectional Set. Set Includes: Four - Convene Outdoor Patio Armless One - Convene Outdoor Patio Coffee Table Two - Convene Outdoor Patio Corner