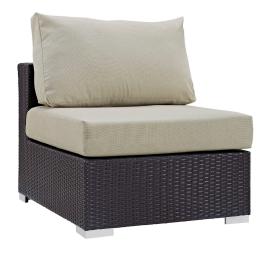

## Description

Gather stages of sensitivity with the Convene Outdoor Sectional series. Made with a synthetic rattan weave and a powder-coated aluminum frame, Convene is a versatile outdoor furniture set that shifts and combines according to the spontaneous needs of the moment. Outfitted with all-weather fabric cushions, leave a positive impression on friends and family while enhancing your patio, backyard, or poolside repast in this series of palpable distinction. This installment of the series is an Outdoor Patio Sectional Set. Set Includes: Four - Convene Outdoor Patio Armless One - Convene Outdoor Patio Coffee Table Two - Convene Outdoor Patio Corner

## Additional Information

| SKU        | SMODC12779                                                                                                                                                                                                                                                                                                                                                                                                                                                  |
|------------|-------------------------------------------------------------------------------------------------------------------------------------------------------------------------------------------------------------------------------------------------------------------------------------------------------------------------------------------------------------------------------------------------------------------------------------------------------------|
| Dimensions | Overall Product Dimensions: 67"L x 201"W x 25.5"H Overall Corner Dimensions: 35.5"L x 35.5"W x 25.5 - 33.5"H Seat Dimensions: 22.5"L x 17.5"H Armrest Height: 25.5"H Cushion Thichkness: 5"H Seat Cushion Dimensions: 28.5"L x 28.5"W x 15.5"H Overall Coffee Table Dimensions: 23.5"L x 43.5"W x 12"H Overall Armless Dimensions: 35"L x 28.5"W x 25.5 - 33"H Seat Cushion Dimensions: 22.5"L x 28.5"W x 17.5"H Backrest Dimensions: 6"L x 28.5"W x 15.5"H |