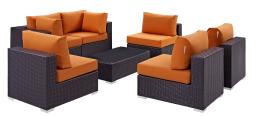

## **Convene 7 Piece Outdoor Patio Sectional Set**

\$3,815.00

## Description

Gather stages of sensitivity with the Convene Outdoor Sectional series. Made with a synthetic rattan weave and a powder-coated aluminum frame, Convene is a versatile outdoor furniture set that shifts and combines according to the spontaneous needs of the moment. Outfitted with all-weather fabric cushions, leave a positive impression on friends and family while enhancing your patio, backyard, or poolside repast in this series of palpable distinction. This installment of the series is an Outdoor Patio Sectional Set. Set Includes: Four - Convene Outdoor Patio Armless One - Convene Outdoor Patio Coffee Table Two - Convene Outdoor Patio Corner

## Additional Information

| SKU        | SMODC12779                                                                                                                                                                                                                                                                                                                                                                                                                                                  |
|------------|-------------------------------------------------------------------------------------------------------------------------------------------------------------------------------------------------------------------------------------------------------------------------------------------------------------------------------------------------------------------------------------------------------------------------------------------------------------|
| Dimensions | Overall Product Dimensions: 67"L x 201"W x 25.5"H Overall Corner Dimensions: 35.5"L x 35.5"W x 25.5 - 33.5"H Seat Dimensions: 22.5"L x 17.5"H Armrest Height: 25.5"H Cushion Thichkness: 5"H Seat Cushion Dimensions: 28.5"L x 28.5"W x 15.5"H Overall Coffee Table Dimensions: 23.5"L x 43.5"W x 12"H Overall Armless Dimensions: 35"L x 28.5"W x 25.5 - 33"H Seat Cushion Dimensions: 22.5"L x 28.5"W x 17.5"H Backrest Dimensions: 6"L x 28.5"W x 15.5"H |