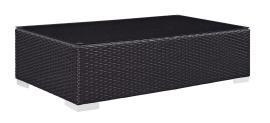

## Description

Gather stages of sensitivity with the Convene Outdoor Sectional series. Made with a synthetic rattan weave and a powder-coated aluminum frame, Convene is a versatile outdoor furniture set that shifts and combines according to the spontaneous needs of the moment. Outfitted with all-weather fabric cushions, leave a positive impression on friends and family while enhancing your patio, backyard, or poolside repast in this series of palpable distinction. This installment of the series is an Outdoor Patio Sectional Set. Set Includes: Four - Convene Outdoor Patio Armless One - Convene Outdoor Patio Coffee Table Two - Convene Outdoor Patio Corner

## Additional Information

| SKU        | SMODC12779                                                                                                                                                                                                                                                                                                                                                                                                                                                  |
|------------|-------------------------------------------------------------------------------------------------------------------------------------------------------------------------------------------------------------------------------------------------------------------------------------------------------------------------------------------------------------------------------------------------------------------------------------------------------------|
| Dimensions | Overall Product Dimensions: 67"L x 201"W x 25.5"H Overall Corner Dimensions: 35.5"L x 35.5"W x 25.5 - 33.5"H Seat Dimensions: 22.5"L x 17.5"H Armrest Height: 25.5"H Cushion Thichkness: 5"H Seat Cushion Dimensions: 28.5"L x 28.5"W x 15.5"H Overall Coffee Table Dimensions: 23.5"L x 43.5"W x 12"H Overall Armless Dimensions: 35"L x 28.5"W x 25.5 - 33"H Seat Cushion Dimensions: 22.5"L x 28.5"W x 17.5"H Backrest Dimensions: 6"L x 28.5"W x 15.5"H |