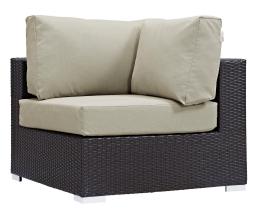

## Description

Gather stages of sensitivity with the Convene Outdoor Sectional series. Made with a synthetic rattan weave and a powder-coated aluminum frame, Convene is a versatile outdoor furniture set that shifts and combines according to the spontaneous needs of the moment. Outfitted with all-weather fabric cushions, leave a positive impression on friends and family while enhancing your patio, backyard, or poolside repast in this series of palpable distinction. This installment of the series is an Outdoor Patio Sectional Set. Set Includes: Four - Convene Outdoor Patio Armless One - Convene Outdoor Patio Coffee Table Two - Convene Outdoor Patio Corner

## Additional Information

| SKU        | SMODC12779                                                                                                                                                                                                                                                                                                                                                                                                                                                  |
|------------|-------------------------------------------------------------------------------------------------------------------------------------------------------------------------------------------------------------------------------------------------------------------------------------------------------------------------------------------------------------------------------------------------------------------------------------------------------------|
| Dimensions | Overall Product Dimensions: 67"L x 201"W x 25.5"H Overall Corner Dimensions: 35.5"L x 35.5"W x 25.5 - 33.5"H Seat Dimensions: 22.5"L x 17.5"H Armrest Height: 25.5"H Cushion Thichkness: 5"H Seat Cushion Dimensions: 28.5"L x 28.5"W x 15.5"H Overall Coffee Table Dimensions: 23.5"L x 43.5"W x 12"H Overall Armless Dimensions: 35"L x 28.5"W x 25.5 - 33"H Seat Cushion Dimensions: 22.5"L x 28.5"W x 17.5"H Backrest Dimensions: 6"L x 28.5"W x 15.5"H |