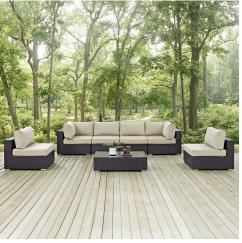

## **Convene 7 Piece Outdoor Patio Sectional Set**

\$3,815.00

## Description

Gather stages of sensitivity with the Convene Outdoor Sectional series. Made with a synthetic rattan weave and a powder-coated aluminum frame, Convene is a versatile outdoor furniture set that shifts and combines according to the spontaneous needs of the moment. Outfitted with all-weather fabric cushions, leave a positive impression on friends and family while enhancing your patio, backyard, or poolside repast in this series of palpable distinction. This installment of the series is an Outdoor Patio Sectional Set. Set Includes: Four - Convene Outdoor Patio Armless One - Convene Outdoor Patio Coffee Table Two - Convene Outdoor Patio Corner

## Additional Information

| SKU        | SMODC12779                                                                                                                                                                                                                                                                                                                                                                                                                                                  |
|------------|-------------------------------------------------------------------------------------------------------------------------------------------------------------------------------------------------------------------------------------------------------------------------------------------------------------------------------------------------------------------------------------------------------------------------------------------------------------|
| Dimensions | Overall Product Dimensions: 67"L x 201"W x 25.5"H Overall Corner Dimensions: 35.5"L x 35.5"W x 25.5 - 33.5"H Seat Dimensions: 22.5"L x 17.5"H Armrest Height: 25.5"H Cushion Thichkness: 5"H Seat Cushion Dimensions: 28.5"L x 28.5"W x 15.5"H Overall Coffee Table Dimensions: 23.5"L x 43.5"W x 12"H Overall Armless Dimensions: 35"L x 28.5"W x 25.5 - 33"H Seat Cushion Dimensions: 22.5"L x 28.5"W x 17.5"H Backrest Dimensions: 6"L x 28.5"W x 15.5"H |