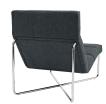

## Description

Supremely comfortable, exceptionally supportive, Reach is a lounge chair and ottoman series that has your every need covered. Sip your beverage of choice while conversing or reading in this immensely enjoyable chair. Made with plush deep-seated fabric cushions, well-positioned vertical head posture support, and a polished steel base, much planning and effort went into the development of Reachs design. The Reach lounge chair and ottoman series is perfect for modern living rooms and lounge spaces. Set Includes: One – Reach Lounge Chair One – Reach Ottoman