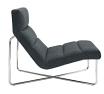

## Description

Supremely comfortable, exceptionally supportive, Reach is a lounge chair and ottoman series that has your every need covered. Sip your beverage of choice while conversing or reading in this immensely enjoyable chair. Made with plush deep-seated fabric cushions, well-positioned vertical head posture support, and a polished steel base, much planning and effort went into the development of Reachs design. The Reach lounge chair and ottoman series is perfect for modern living rooms and lounge spaces. Set Includes: One – Reach Lounge Chair One – Reach Ottoman