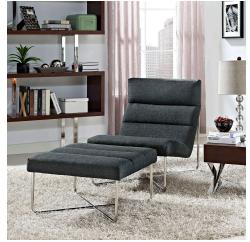

## Description

Supremely comfortable, exceptionally supportive, Reach is a lounge chair and ottoman series that has your every need covered. Sip your beverage of choice while conversing or reading in this immensely enjoyable chair. Made with plush deep-seated fabric cushions, well-positioned vertical head posture support, and a polished steel base, much planning and effort went into the development of Reachs design. The Reach lounge chair and ottoman series is perfect for modern living rooms and lounge spaces. Set Includes: One – Reach Lounge Chair One – Reach Ottoman

## **Additional Information**

| SKU        | SMODC13550                                                                                                                                                           |
|------------|----------------------------------------------------------------------------------------------------------------------------------------------------------------------|
| Dimensions | Overall Product Dimensions: 63.5"L x 26.5"W x<br>32"H Overall Lounge Chair Dimensions: 37.5"L x<br>26.5"W x 32"H Overall Ottoman Dimensions:<br>26"L x 26"W x 15.5"H |