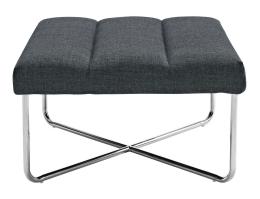

## Description

Supremely comfortable, exceptionally supportive, Reach is a lounge chair and ottoman series that has your every need covered. Sip your beverage of choice while conversing or reading in this immensely enjoyable chair. Made with plush deep-seated fabric cushions, well-positioned vertical head posture support, and a polished steel base, much planning and effort went into the development of Reachs design. The Reach lounge chair and ottoman series is perfect for modern living rooms and lounge spaces. Set Includes: One – Reach Lounge Chair One – Reach Ottoman

## **Additional Information**

| SKU        | SMODC13550                                                                                                                                                           |
|------------|----------------------------------------------------------------------------------------------------------------------------------------------------------------------|
| Dimensions | Overall Product Dimensions: 63.5"L x 26.5"W x<br>32"H Overall Lounge Chair Dimensions: 37.5"L x<br>26.5"W x 32"H Overall Ottoman Dimensions:<br>26"L x 26"W x 15.5"H |