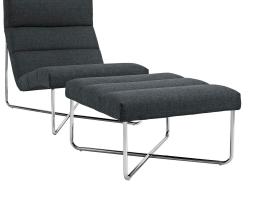

## Description

Supremely comfortable, exceptionally supportive, Reach is a lounge chair and ottoman series that has your every need covered. Sip your beverage of choice while conversing or reading in this immensely enjoyable chair. Made with plush deep-seated fabric cushions, well-positioned vertical head posture support, and a polished steel base, much planning and effort went into the development of Reachs design. The Reach lounge chair and ottoman series is perfect for modern living rooms and lounge spaces. Set Includes: One – Reach Lounge Chair One – Reach Ottoman

## **Additional Information**

| SKU        | SMODC13550                                                                                                                                                           |
|------------|----------------------------------------------------------------------------------------------------------------------------------------------------------------------|
| Dimensions | Overall Product Dimensions: 63.5"L x 26.5"W x<br>32"H Overall Lounge Chair Dimensions: 37.5"L x<br>26.5"W x 32"H Overall Ottoman Dimensions:<br>26"L x 26"W x 15.5"H |