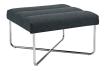

## Description

Supremely comfortable, exceptionally supportive, Reach is a lounge chair and ottoman series that has your every need covered. Sip your beverage of choice while conversing or reading in this immensely enjoyable chair. Made with plush deep-seated fabric cushions, well-positioned vertical head posture support, and a polished steel base, much planning and effort went into the development of Reachs design. The Reach lounge chair and ottoman series is perfect for modern living rooms and lounge spaces. Set Includes: One – Reach Lounge Chair One – Reach Ottoman

## **Additional Information**

| SKU        | SMODC13550                                                                                                                                                           |
|------------|----------------------------------------------------------------------------------------------------------------------------------------------------------------------|
| Dimensions | Overall Product Dimensions: 63.5"L x 26.5"W x<br>32"H Overall Lounge Chair Dimensions: 37.5"L x<br>26.5"W x 32"H Overall Ottoman Dimensions:<br>26"L x 26"W x 15.5"H |