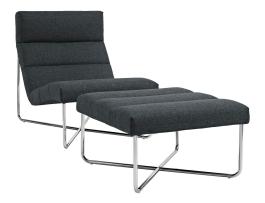

## Description

Supremely comfortable, exceptionally supportive, Reach is a lounge chair and ottoman series that has your every need covered. Sip your beverage of choice while conversing or reading in this immensely enjoyable chair. Made with plush deep-seated fabric cushions, well-positioned vertical head posture support, and a polished steel base, much planning and effort went into the development of Reachs design. The Reach lounge chair and ottoman series is perfect for modern living rooms and lounge spaces. Set Includes: One – Reach Lounge Chair One – Reach Ottoman

## **Additional Information**

| SKU        | SMODC13550                                                                                                                                                           |
|------------|----------------------------------------------------------------------------------------------------------------------------------------------------------------------|
| Dimensions | Overall Product Dimensions: 63.5"L x 26.5"W x<br>32"H Overall Lounge Chair Dimensions: 37.5"L x<br>26.5"W x 32"H Overall Ottoman Dimensions:<br>26"L x 26"W x 15.5"H |