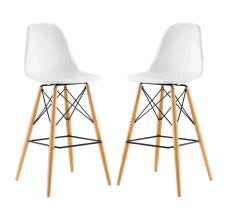

## **Pyramid Dining Side Bar Stool Set Of** 2

\$517.00

## Description

Rarely do we find a piece that stands the test of time like the Wood Pyramid Dining Side Bar Stool. The design was the result of a desire to develop an organically flowing design that advanced the art of creativity. These ambitions thus led to the development of the deep seat pocket and waterfall seat edge chair that you see before you. Pyramid is made of a durably molded plastic top and solid wood legs with foot caps to prevent scratching and is perfect for bar seating areas. Set Includes: Two - Pyramid Bar Stool