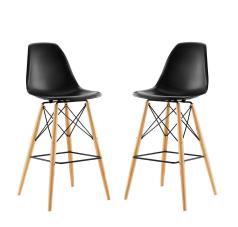

## **Pyramid Dining Side Bar Stool Set Of** 2

\$517.00

## Description

Rarely do we find a piece that stands the test of time like the Wood Pyramid Dining Side Bar Stool. The design was the result of a desire to develop an organically flowing design that advanced the art of creativity. These ambitions thus led to the development of the deep seat pocket and waterfall seat edge chair that you see before you. Pyramid is made of a durably molded plastic top and solid wood legs with foot caps to prevent scratching and is perfect for bar seating areas. Set Includes: Two - Pyramid Bar Stool