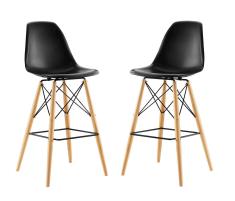

## **Pyramid Dining Side Bar Stool Set Of** 2

\$517.00

## Description

Rarely do we find a piece that stands the test of time like the Wood Pyramid Dining Side Bar Stool. The design was the result of a desire to develop an organically flowing design that advanced the art of creativity. These ambitions thus led to the development of the deep seat pocket and waterfall seat edge chair that you see before you. Pyramid is made of a durably molded plastic top and solid wood legs with foot caps to prevent scratching and is perfect for bar seating areas. Set Includes: Two - Pyramid Bar Stool