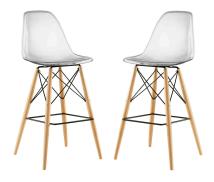

## **Pyramid Dining Side Bar Stool Set Of** 2

\$517.00

## Description

Rarely do we find a piece that stands the test of time like the Wood Pyramid Dining Side Bar Stool. The design was the result of a desire to develop an organically flowing design that advanced the art of creativity. These ambitions thus led to the development of the deep seat pocket and waterfall seat edge chair that you see before you. Pyramid is made of a durably molded plastic top and solid wood legs with foot caps to prevent scratching and is perfect for bar seating areas. Set Includes: Two - Pyramid Bar Stool