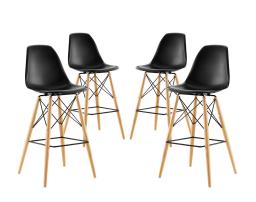

## Pyramid Dining Side Bar Stool Set Of

\$1,003.00

## Description

Rarely do we find a piece that stands the test of time like the Wood Pyramid Dining Side Bar Stool. The design was the result of a desire to develop an organically flowing design that advanced the art of creativity. These ambitions thus led to the development of the deep seat pocket, and waterfall seat edge chair, that you see before you. Pyramid is made of a durably molded plastic top and solid wood legs with foot caps to prevent scratching and is perfect for bar seating areas. Set Includes: Four - Pyramid Bar Stool