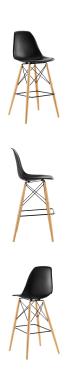

## Description

Rarely do we find a piece that stands the test of time like the Wood Pyramid Dining Side Bar Stool. The design was the result of a desire to develop an organically flowing design that advanced the art of creativity. These ambitions thus led to the development of the deep seat pocket, and waterfall seat edge chair, that you see before you. Pyramid is made of a durably molded plastic top and solid wood legs with foot caps to prevent scratching and is perfect for bar seating areas. Set Includes: Four - Pyramid Bar Stool

## **Additional Information**

| SKU        | SMODC13555                                                                                                                                                                         |
|------------|------------------------------------------------------------------------------------------------------------------------------------------------------------------------------------|
| Dimensions | Overall Product Dimensions: 20.5"L x 21.5"W x 44"H Overall Bar Stool Dimensions: 20.5"L x 21.5"W x 44"H Seat Dimensions: 29.5"H Backrest Dimensions: 14.5"H Base Dimension: 20.5"W |