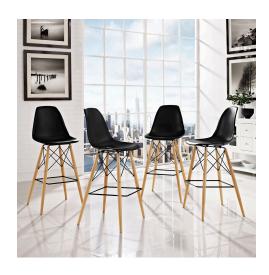

## Description

Rarely do we find a piece that stands the test of time like the Wood Pyramid Dining Side Bar Stool. The design was the result of a desire to develop an organically flowing design that advanced the art of creativity. These ambitions thus led to the development of the deep seat pocket, and waterfall seat edge chair, that you see before you. Pyramid is made of a durably molded plastic top and solid wood legs with foot caps to prevent scratching and is perfect for bar seating areas. Set Includes: Four - Pyramid Bar Stool