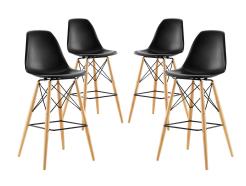

## Pyramid Dining Side Bar Stool Set Of

\$1,003.00

## Description

Rarely do we find a piece that stands the test of time like the Wood Pyramid Dining Side Bar Stool. The design was the result of a desire to develop an organically flowing design that advanced the art of creativity. These ambitions thus led to the development of the deep seat pocket, and waterfall seat edge chair, that you see before you. Pyramid is made of a durably molded plastic top and solid wood legs with foot caps to prevent scratching and is perfect for bar seating areas. Set Includes: Four - Pyramid Bar Stool