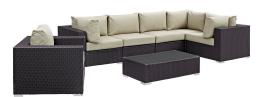

## **Convene 7 Piece Outdoor Patio Sectional Set**

\$4,115.00

## Description

Gather stages of sensitivity with the Convene Outdoor Sectional series. Made with a synthetic rattan weave and a powder-coated aluminum frame, Convene is a versatile outdoor furniture set that shifts and combines according to the spontaneous needs of the moment. Outfitted with all-weather fabric cushions, leave a positive impression on friends and family while enhancing your patio, backyard, or poolside repast in this series of palpable distinction. This installment of the series is an Outdoor Patio Sectional Set. Set Includes: One - Convene Outdoor Patio Armchair One - Convene Outdoor Patio Coffee Table Three - Convene Outdoor Patio Corner Two - Convene Outdoor Patio Armless

## Additional Information

| SKU        | SMODC12737                                                                                                                                                                                                                                                                                                                                                                                                                                                                                                                                    |
|------------|-----------------------------------------------------------------------------------------------------------------------------------------------------------------------------------------------------------------------------------------------------------------------------------------------------------------------------------------------------------------------------------------------------------------------------------------------------------------------------------------------------------------------------------------------|
| Dimensions | Overall Product Dimensions: 67"L x 167.5"W x 25.5"H Overall Corner Dimensions: 35.5"L x 35.5"W x 25.5 - 33.5"H Seat Dimensions: 22.5"L x 17.5"H Armrest Height: 25.5"H Cushion Thichkness: 5"H Seat Cushion Dimensions: 28.5"L x 28.5"W x 15.5"H Overall Armchair Dimensions: 35"L x 37.5"W x 25.5 - 33"H Cushion Thickness: 5"H Overall Coffee Table Dimensions: 23.5"L x 43.5"W x 12"H Overall Armless Dimensions: 35"L x 28.5"W x 25.5 - 33"H Seat Cushion Dimensions: 22.5"L x 28.5"W x 17.5"H Backrest Dimensions: 6"L x 28.5"W x 15.5"H |