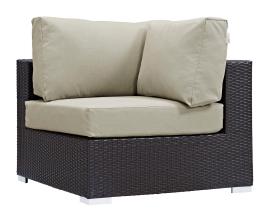

## Description

Gather stages of sensitivity with the Convene Outdoor Sectional series. Made with a synthetic rattan weave and a powder-coated aluminum frame, Convene is a versatile outdoor furniture set that shifts and combines according to the spontaneous needs of the moment. Outfitted with all-weather fabric cushions, leave a positive impression on friends and family while enhancing your patio, backyard, or poolside repast in this series of palpable distinction. This installment of the series is an Outdoor Patio Sectional Set. Set Includes: One - Convene Outdoor Patio Armchair One - Convene Outdoor Patio Coffee Table Three - Convene Outdoor Patio Corner Two - Convene Outdoor Patio Armless

## Additional Information

| SKU        | SMODC12737                                                                                                                                                                                                                                                                                                                                                                                                                                                                                                                                    |
|------------|-----------------------------------------------------------------------------------------------------------------------------------------------------------------------------------------------------------------------------------------------------------------------------------------------------------------------------------------------------------------------------------------------------------------------------------------------------------------------------------------------------------------------------------------------|
| Dimensions | Overall Product Dimensions: 67"L x 167.5"W x 25.5"H Overall Corner Dimensions: 35.5"L x 35.5"W x 25.5 - 33.5"H Seat Dimensions: 22.5"L x 17.5"H Armrest Height: 25.5"H Cushion Thichkness: 5"H Seat Cushion Dimensions: 28.5"L x 28.5"W x 15.5"H Overall Armchair Dimensions: 35"L x 37.5"W x 25.5 - 33"H Cushion Thickness: 5"H Overall Coffee Table Dimensions: 23.5"L x 43.5"W x 12"H Overall Armless Dimensions: 35"L x 28.5"W x 25.5 - 33"H Seat Cushion Dimensions: 22.5"L x 28.5"W x 17.5"H Backrest Dimensions: 6"L x 28.5"W x 15.5"H |