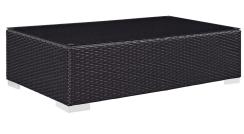

## Description

Gather stages of sensitivity with the Convene Outdoor Sectional series. Made with a synthetic rattan weave and a powder-coated aluminum frame, Convene is a versatile outdoor furniture set that shifts and combines according to the spontaneous needs of the moment. Outfitted with all-weather fabric cushions, leave a positive impression on friends and family while enhancing your patio, backyard, or poolside repast in this series of palpable distinction. This installment of the series is an Outdoor Patio Sectional Set. Set Includes: One - Convene Outdoor Patio Armchair One - Convene Outdoor Patio Coffee Table Three - Convene Outdoor Patio Corner Two - Convene Outdoor Patio Armless

## Additional Information

| SKU        | SMODC12737                                                                                                                                                                                                                                                                                                                                                                                                                                                                                                                                    |
|------------|-----------------------------------------------------------------------------------------------------------------------------------------------------------------------------------------------------------------------------------------------------------------------------------------------------------------------------------------------------------------------------------------------------------------------------------------------------------------------------------------------------------------------------------------------|
| Dimensions | Overall Product Dimensions: 67"L x 167.5"W x 25.5"H Overall Corner Dimensions: 35.5"L x 35.5"W x 25.5 - 33.5"H Seat Dimensions: 22.5"L x 17.5"H Armrest Height: 25.5"H Cushion Thichkness: 5"H Seat Cushion Dimensions: 28.5"L x 28.5"W x 15.5"H Overall Armchair Dimensions: 35"L x 37.5"W x 25.5 - 33"H Cushion Thickness: 5"H Overall Coffee Table Dimensions: 23.5"L x 43.5"W x 12"H Overall Armless Dimensions: 35"L x 28.5"W x 25.5 - 33"H Seat Cushion Dimensions: 22.5"L x 28.5"W x 17.5"H Backrest Dimensions: 6"L x 28.5"W x 15.5"H |