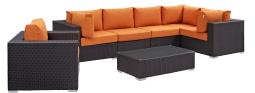

## **Convene 7 Piece Outdoor Patio Sectional Set**

\$4,115.00

## Description

Gather stages of sensitivity with the Convene Outdoor Sectional series. Made with a synthetic rattan weave and a powder-coated aluminum frame, Convene is a versatile outdoor furniture set that shifts and combines according to the spontaneous needs of the moment. Outfitted with all-weather fabric cushions, leave a positive impression on friends and family while enhancing your patio, backyard, or poolside repast in this series of palpable distinction. This installment of the series is an Outdoor Patio Sectional Set. Set Includes: One - Convene Outdoor Patio Armchair One - Convene Outdoor Patio Coffee Table Three - Convene Outdoor Patio Corner Two - Convene Outdoor Patio Armless

## Additional Information

| SKU        | SMODC12737                                                                                                                                                                                                                                                                                                                                                                                                                                                                                                                                    |
|------------|-----------------------------------------------------------------------------------------------------------------------------------------------------------------------------------------------------------------------------------------------------------------------------------------------------------------------------------------------------------------------------------------------------------------------------------------------------------------------------------------------------------------------------------------------|
| Dimensions | Overall Product Dimensions: 67"L x 167.5"W x 25.5"H Overall Corner Dimensions: 35.5"L x 35.5"W x 25.5 - 33.5"H Seat Dimensions: 22.5"L x 17.5"H Armrest Height: 25.5"H Cushion Thichkness: 5"H Seat Cushion Dimensions: 28.5"L x 28.5"W x 15.5"H Overall Armchair Dimensions: 35"L x 37.5"W x 25.5 - 33"H Cushion Thickness: 5"H Overall Coffee Table Dimensions: 23.5"L x 43.5"W x 12"H Overall Armless Dimensions: 35"L x 28.5"W x 25.5 - 33"H Seat Cushion Dimensions: 22.5"L x 28.5"W x 17.5"H Backrest Dimensions: 6"L x 28.5"W x 15.5"H |