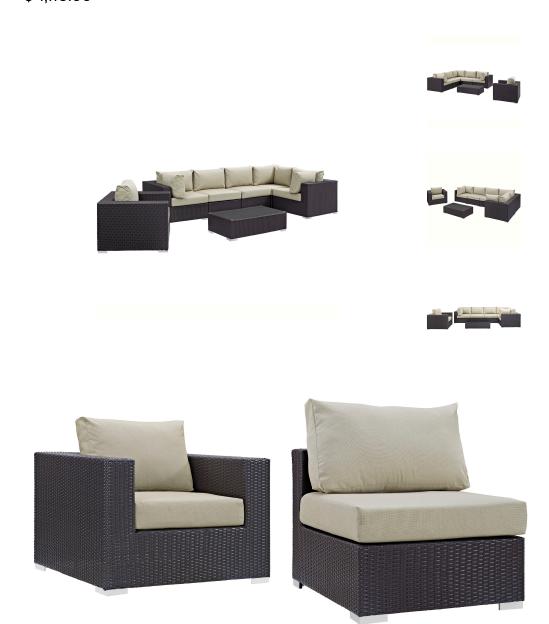

## **Convene 7 Piece Outdoor Patio Sectional Set**

\$4,115.00

## Description

Gather stages of sensitivity with the Convene Outdoor Sectional series. Made with a synthetic rattan weave and a powder-coated aluminum frame, Convene is a versatile outdoor furniture set that shifts and combines according to the spontaneous needs of the moment. Outfitted with all-weather fabric cushions, leave a positive impression on friends and family while enhancing your patio, backyard, or poolside repast in this series of palpable distinction. This installment of the series is an Outdoor Patio Sectional Set. Set Includes: One - Convene Outdoor Patio Armchair One - Convene Outdoor Patio Coffee Table Three - Convene Outdoor Patio Corner Two - Convene Outdoor Patio Armless

## Additional Information

| SKU        | SMODC12737                                                                                                                                                                                                                                                                                                                                                                                                                                                                                                                                    |
|------------|-----------------------------------------------------------------------------------------------------------------------------------------------------------------------------------------------------------------------------------------------------------------------------------------------------------------------------------------------------------------------------------------------------------------------------------------------------------------------------------------------------------------------------------------------|
| Dimensions | Overall Product Dimensions: 67"L x 167.5"W x 25.5"H Overall Corner Dimensions: 35.5"L x 35.5"W x 25.5 - 33.5"H Seat Dimensions: 22.5"L x 17.5"H Armrest Height: 25.5"H Cushion Thichkness: 5"H Seat Cushion Dimensions: 28.5"L x 28.5"W x 15.5"H Overall Armchair Dimensions: 35"L x 37.5"W x 25.5 - 33"H Cushion Thickness: 5"H Overall Coffee Table Dimensions: 23.5"L x 43.5"W x 12"H Overall Armless Dimensions: 35"L x 28.5"W x 25.5 - 33"H Seat Cushion Dimensions: 22.5"L x 28.5"W x 17.5"H Backrest Dimensions: 6"L x 28.5"W x 15.5"H |