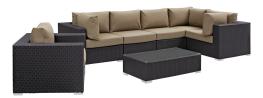

## **Convene 7 Piece Outdoor Patio Sectional Set**

\$4,115.00

## Description

Gather stages of sensitivity with the Convene Outdoor Sectional series. Made with a synthetic rattan weave and a powder-coated aluminum frame, Convene is a versatile outdoor furniture set that shifts and combines according to the spontaneous needs of the moment. Outfitted with all-weather fabric cushions, leave a positive impression on friends and family while enhancing your patio, backyard, or poolside repast in this series of palpable distinction. This installment of the series is an Outdoor Patio Sectional Set. Set Includes: One - Convene Outdoor Patio Armchair One - Convene Outdoor Patio Coffee Table Three - Convene Outdoor Patio Corner Two - Convene Outdoor Patio Armless

## Additional Information

| SKU        | SMODC12737                                                                                                                                                                                                                                                                                                                                                                                                                                                                                                                                    |
|------------|-----------------------------------------------------------------------------------------------------------------------------------------------------------------------------------------------------------------------------------------------------------------------------------------------------------------------------------------------------------------------------------------------------------------------------------------------------------------------------------------------------------------------------------------------|
| Dimensions | Overall Product Dimensions: 67"L x 167.5"W x 25.5"H Overall Corner Dimensions: 35.5"L x 35.5"W x 25.5 - 33.5"H Seat Dimensions: 22.5"L x 17.5"H Armrest Height: 25.5"H Cushion Thichkness: 5"H Seat Cushion Dimensions: 28.5"L x 28.5"W x 15.5"H Overall Armchair Dimensions: 35"L x 37.5"W x 25.5 - 33"H Cushion Thickness: 5"H Overall Coffee Table Dimensions: 23.5"L x 43.5"W x 12"H Overall Armless Dimensions: 35"L x 28.5"W x 25.5 - 33"H Seat Cushion Dimensions: 22.5"L x 28.5"W x 17.5"H Backrest Dimensions: 6"L x 28.5"W x 15.5"H |