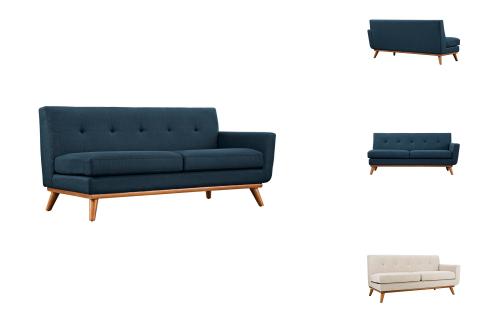

## **Engage Right-Arm Upholstered Fabric Loveseat**

\$1,282.00

## Description

Gently sloping curves and plush cushions create a favorite lounging spot. Whether relaxing after a long day at work, settling in with coffee and brunch, or entering a spirited discussion with friends, the Engage right-arm loveseat is a welcome presence in your home. Five tufted buttons create eye-catching appeal, adding depth that brings your seating decor to center stage. Rubberwood legs and frame supply a solid base to this quality upholstered fabric piece. Set Includes: One - Engage Right-Arm Loveseat