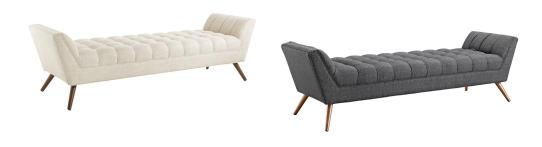

## **Response Upholstered Fabric Bench**

\$631.00

## Description

Embrace leisure time with the artfully designed Response Collection. Exquisitely crafted with a tufted seat and back, gently sloping arms, and adorable design, Response comes well-loved for all the right reasons. Dense foam padding ensures comfort, while the well-orchestrated style will energize your space. Tapered wood legs with non-marketing foot caps finish off this piece of distinction and estimable appeal. Set Includes: One - Response Bench

## **Additional Information**

| SKU        | SMODC11974                                                                                                                                                                  |
|------------|-----------------------------------------------------------------------------------------------------------------------------------------------------------------------------|
| Dimensions | Overall Product Dimensions: 22"L x 73"W x 21"H<br>Seat Dimensions: 20"L x 57"W x 16"H Armrest<br>Height from Seat: 4.5"H Base Dimensions: 73"W<br>Armrest Dimensions: 2.5"W |