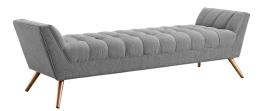

## **Response Upholstered Fabric Bench**

\$631.00

## Description

Embrace leisure time with the artfully designed Response Collection. Exquisitely crafted with a tufted seat and back, gently sloping arms, and adorable design, Response comes well-loved for all the right reasons. Dense foam padding ensures comfort, while the well-orchestrated style will energize your space. Tapered wood legs with non-marketing foot caps finish off this piece of distinction and estimable appeal. Set Includes: One - Response Bench