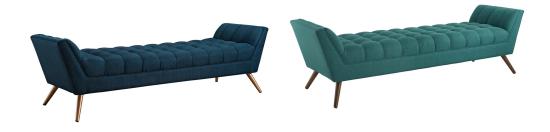

## **Response Upholstered Fabric Bench**

\$631.00

## Description

Embrace leisure time with the artfully designed Response Collection. Exquisitely crafted with a tufted seat and back, gently sloping arms, and adorable design, Response comes well-loved for all the right reasons. Dense foam padding ensures comfort, while the well-orchestrated style will energize your space. Tapered wood legs with non-marketing foot caps finish off this piece of distinction and estimable appeal. Set Includes: One - Response Bench

## **Additional Information**

| SKU        | SMODC11974                                                                                                                                                                  |
|------------|-----------------------------------------------------------------------------------------------------------------------------------------------------------------------------|
| Dimensions | Overall Product Dimensions: 22"L x 73"W x 21"H<br>Seat Dimensions: 20"L x 57"W x 16"H Armrest<br>Height from Seat: 4.5"H Base Dimensions: 73"W<br>Armrest Dimensions: 2.5"W |