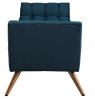

## **Response Upholstered Fabric Bench**

\$631.00

## Description

Embrace leisure time with the artfully designed Response Collection. Exquisitely crafted with a tufted seat and back, gently sloping arms, and adorable design, Response comes well-loved for all the right reasons. Dense foam padding ensures comfort, while the well-orchestrated style will energize your space. Tapered wood legs with non-marketing foot caps finish off this piece of distinction and estimable appeal. Set Includes: One - Response Bench