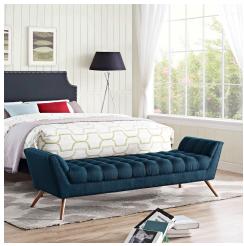

## **Response Upholstered Fabric Bench**

\$631.00

## Description

Embrace leisure time with the artfully designed Response Collection. Exquisitely crafted with a tufted seat and back, gently sloping arms, and adorable design, Response comes well-loved for all the right reasons. Dense foam padding ensures comfort, while the well-orchestrated style will energize your space. Tapered wood legs with non-marketing foot caps finish off this piece of distinction and estimable appeal. Set Includes: One - Response Bench

## **Additional Information**

| SKU        | SMODC11974                                                                                                                                                                  |
|------------|-----------------------------------------------------------------------------------------------------------------------------------------------------------------------------|
| Dimensions | Overall Product Dimensions: 22"L x 73"W x 21"H<br>Seat Dimensions: 20"L x 57"W x 16"H Armrest<br>Height from Seat: 4.5"H Base Dimensions: 73"W<br>Armrest Dimensions: 2.5"W |