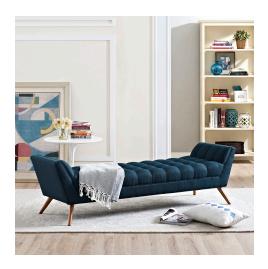

## **Response Upholstered Fabric Bench**

\$631.00

## Description

Embrace leisure time with the artfully designed Response Collection. Exquisitely crafted with a tufted seat and back, gently sloping arms, and adorable design, Response comes well-loved for all the right reasons. Dense foam padding ensures comfort, while the well-orchestrated style will energize your space. Tapered wood legs with non-marketing foot caps finish off this piece of distinction and estimable appeal. Set Includes: One - Response Bench

## **Additional Information**

| SKU        | SMODC11974                                                                                                                                                                  |
|------------|-----------------------------------------------------------------------------------------------------------------------------------------------------------------------------|
| Dimensions | Overall Product Dimensions: 22"L x 73"W x 21"H<br>Seat Dimensions: 20"L x 57"W x 16"H Armrest<br>Height from Seat: 4.5"H Base Dimensions: 73"W<br>Armrest Dimensions: 2.5"W |