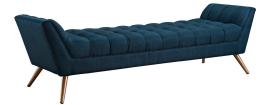

## **Response Upholstered Fabric Bench**

\$631.00

## Description

Embrace leisure time with the artfully designed Response Collection. Exquisitely crafted with a tufted seat and back, gently sloping arms, and adorable design, Response comes well-loved for all the right reasons. Dense foam padding ensures comfort, while the well-orchestrated style will energize your space. Tapered wood legs with non-marketing foot caps finish off this piece of distinction and estimable appeal. Set Includes: One - Response Bench