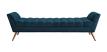

## **Response Upholstered Fabric Bench**

\$631.00

## Description

Embrace leisure time with the artfully designed Response Collection. Exquisitely crafted with a tufted seat and back, gently sloping arms, and adorable design, Response comes well-loved for all the right reasons. Dense foam padding ensures comfort, while the well-orchestrated style will energize your space. Tapered wood legs with non-marketing foot caps finish off this piece of distinction and estimable appeal. Set Includes: One - Response Bench