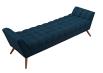

## **Response Upholstered Fabric Bench**

\$631.00

## Description

Embrace leisure time with the artfully designed Response Collection. Exquisitely crafted with a tufted seat and back, gently sloping arms, and adorable design, Response comes well-loved for all the right reasons. Dense foam padding ensures comfort, while the well-orchestrated style will energize your space. Tapered wood legs with non-marketing foot caps finish off this piece of distinction and estimable appeal. Set Includes: One - Response Bench