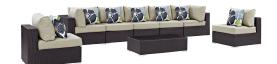

## **Convene 8 Piece Outdoor Patio Sectional Set**

\$4,645.00

## Description

Gather stages of sensitivity with the Convene Outdoor Sectional series. Made with a synthetic rattan weave and a powder-coated aluminum frame, Convene is a versatile outdoor furniture set that shifts and combines according to the spontaneous needs of the moment. Outfitted with all-weather fabric cushions, leave a positive impression on friends and family while enhancing your patio, backyard, or poolside repast in this series of palpable distinction. This installment of the series is an Outdoor Patio Sectional Sofa Set. Set Includes: Five – Convene Outdoor Patio Armless Section One – Convene Outdoor Patio Coffee Table Two – Convene Outdoor Patio Corner Section

2 HONORMILL

https://honormill.com/convene-8-piece-outdoor-patio-sectional-set-2.html

| SKU        | SMODC13428                                                                                                                                                                                                                                                                                                                                                                                                                                                                                              |
|------------|---------------------------------------------------------------------------------------------------------------------------------------------------------------------------------------------------------------------------------------------------------------------------------------------------------------------------------------------------------------------------------------------------------------------------------------------------------------------------------------------------------|
| Dimensions | Overall Product Dimensions: 64"L x 226"W x<br>33.5"H Overall Corner Dimensions: 35.5"L x<br>35.5"W x 25.5 - 33.5"H Seat Dimensions: 22.5"L x<br>17.5"H Armrest Height: 25.5"H Cushion<br>Thichkness: 5"H Seat Cushion Dimensions:<br>28.5"L x 28.5"W x 15.5"H Back Cushion: Overall<br>Coffee Table Dimensions: 23.5"L x 43.5"W x 12"H<br>Overall Armless Dimensions: 35"L x 28.5"W x<br>25.5 - 33"H Seat Cushion Dimensions: 22.5"L x<br>28.5"W x 17.5"H Backrest Dimensions: 6"L x<br>28.5"W x 15.5"H |