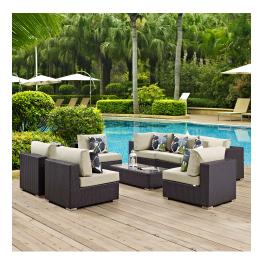

## Description

Gather stages of sensitivity with the Convene Outdoor Sectional series. Made with a synthetic rattan weave and a powder-coated aluminum frame, Convene is a versatile outdoor furniture set that shifts and combines according to the spontaneous needs of the moment. Outfitted with all-weather fabric cushions, leave a positive impression on friends and family while enhancing your patio, backyard, or poolside repast in this series of palpable distinction. This installment of the series is an Outdoor Patio Sectional Sofa Set. Set Includes: Five – Convene Outdoor Patio Armless Section One – Convene Outdoor Patio Coffee Table Two – Convene Outdoor Patio Corner Section