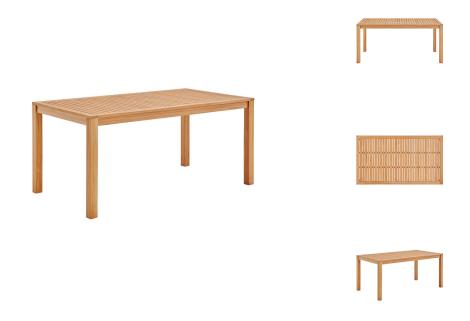

## Farmstay 63" Outdoor Patio Teak Wood Dining Table

\$0.00

## Description

Update your outdoor decor with the Farmstay 63" Outdoor Patio Wood Dining Table. Comprised of FSC certified solid teak wood, this outdoor table is a refreshing addition to your patio dining furniture. The crisp lines and slatted tabletop create a refreshing addition to your patio dining furniture. This stylish outdoor teak dining table helps create a relaxing environment for your patio, deck, porch, or poolside. Set Includes: One – Farmstay 63" Dining Table