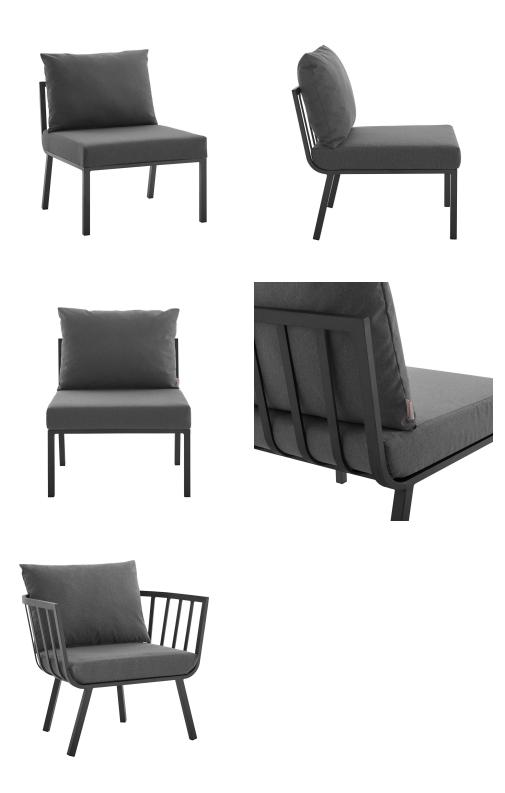

## Description

Refresh your outdoor decor with the Riverside Outdoor Patio Aluminum 5 Piece Sectional Set. This set includes Riverside Outdoor Patio Armchair and Table. Defined by a crisp, coastal style, this installment of the Riverside outdoor sectional sofa furniture collection features an open slatted back design, angled back legs, and plush 4" thick all-weather UV-resistant fabric cushions. Solidly constructed with a powder-coated aluminum frame, the Riverside outdoor sectional will enhance the look of your patio, backyard, balcony, porch, deck, or poolside area. Table constructed with a white powder-coated aluminum frame and smooth scratch-resistant cement top, durable, all-weather outdoor coffee table perfect for any outdoor get together. Includes foot caps. Seat Weight Capacity: 300 lbs Set Includes: One – Riverside Aluminum Coffee Table One – Riverside Armchair Three – Riverside Corner Chair Two – Riverside Armless Chair

| SKU        | SMODC16251                                                                                                                                                                                                                                                                                                                                                                                                          |
|------------|---------------------------------------------------------------------------------------------------------------------------------------------------------------------------------------------------------------------------------------------------------------------------------------------------------------------------------------------------------------------------------------------------------------------|
| Dimensions | Overall Product Dimensions: 85.5"L x 114"W x<br>28"H Sectional Dimensions: 85.5"L x 85.5"W x<br>28"H Armchair Dimensions: 28.5"L x 32"W x 28"H<br>Table Dimensions: 23"L x 39"W x 15.5"H<br>Individual Armless Chair Dimensions: 29.5"L x<br>26.5"W x 28"H Individual Corner Chair<br>Dimensions: 29.5"L x 29.5"W x 28"H Seat<br>Dimensions: 26.5"L x 26.5"W x 17"H Backrest<br>Height: 11"H Cushion Thickness: 4"H |