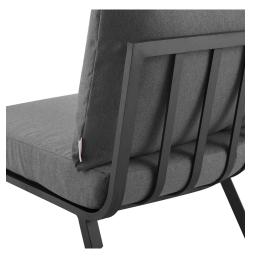

## Description

Refresh your outdoor decor with the Riverside Outdoor Patio Aluminum 5 Piece Sectional Set. This set includes Riverside Outdoor Patio Armchair and Table. Defined by a crisp, coastal style, this installment of the Riverside outdoor sectional sofa furniture collection features an open slatted back design, angled back legs, and plush 4" thick all-weather UV-resistant fabric cushions. Solidly constructed with a powder-coated aluminum frame, the Riverside outdoor sectional will enhance the look of your patio, backyard, balcony, porch, deck, or poolside area. Table constructed with a white powder-coated aluminum frame and smooth scratch-resistant cement top, durable, all-weather outdoor coffee table perfect for any outdoor get together. Includes foot caps. Seat Weight Capacity: 300 lbs Set Includes: One – Riverside Aluminum Coffee Table One – Riverside Armchair Three – Riverside Corner Chair Two – Riverside Armless Chair