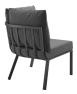

## Description

Refresh your outdoor decor with the Riverside Outdoor Patio Aluminum 5 Piece Sectional Set. This set includes Riverside Outdoor Patio Armchair and Table. Defined by a crisp, coastal style, this installment of the Riverside outdoor sectional sofa furniture collection features an open slatted back design, angled back legs, and plush 4" thick all-weather UV-resistant fabric cushions. Solidly constructed with a powder-coated aluminum frame, the Riverside outdoor sectional will enhance the look of your patio, backyard, balcony, porch, deck, or poolside area. Table constructed with a white powder-coated aluminum frame and smooth scratch-resistant cement top, durable, all-weather outdoor coffee table perfect for any outdoor get together. Includes foot caps. Seat Weight Capacity: 300 lbs Set Includes: One – Riverside Aluminum Coffee Table One – Riverside Armchair Three – Riverside Corner Chair Two – Riverside Armless Chair

| SKU        | SMODC16251                                                                                                                                                                                                                                                                                                                                                                                                          |
|------------|---------------------------------------------------------------------------------------------------------------------------------------------------------------------------------------------------------------------------------------------------------------------------------------------------------------------------------------------------------------------------------------------------------------------|
| Dimensions | Overall Product Dimensions: 85.5"L x 114"W x<br>28"H Sectional Dimensions: 85.5"L x 85.5"W x<br>28"H Armchair Dimensions: 28.5"L x 32"W x 28"H<br>Table Dimensions: 23"L x 39"W x 15.5"H<br>Individual Armless Chair Dimensions: 29.5"L x<br>26.5"W x 28"H Individual Corner Chair<br>Dimensions: 29.5"L x 29.5"W x 28"H Seat<br>Dimensions: 26.5"L x 26.5"W x 17"H Backrest<br>Height: 11"H Cushion Thickness: 4"H |