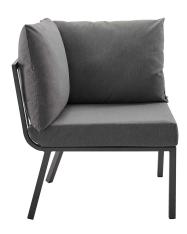

## Description

Refresh your outdoor decor with the Riverside Outdoor Patio Aluminum 5 Piece Sectional Set. This set includes Riverside Outdoor Patio Armchair and Table. Defined by a crisp, coastal style, this installment of the Riverside outdoor sectional sofa furniture collection features an open slatted back design, angled back legs, and plush 4" thick all-weather UV-resistant fabric cushions. Solidly constructed with a powder-coated aluminum frame, the Riverside outdoor sectional will enhance the look of your patio, backyard, balcony, porch, deck, or poolside area. Table constructed with a white powder-coated aluminum frame and smooth scratch-resistant cement top, durable, all-weather outdoor coffee table perfect for any outdoor get together. Includes foot caps. Seat Weight Capacity: 300 lbs Set Includes: One – Riverside Aluminum Coffee Table One – Riverside Armchair Three – Riverside Corner Chair Two – Riverside Armless Chair

| SKU        | SMODC16251                                                                                                                                                                                                                                                                                                                                                                                                          |
|------------|---------------------------------------------------------------------------------------------------------------------------------------------------------------------------------------------------------------------------------------------------------------------------------------------------------------------------------------------------------------------------------------------------------------------|
| Dimensions | Overall Product Dimensions: 85.5"L x 114"W x<br>28"H Sectional Dimensions: 85.5"L x 85.5"W x<br>28"H Armchair Dimensions: 28.5"L x 32"W x 28"H<br>Table Dimensions: 23"L x 39"W x 15.5"H<br>Individual Armless Chair Dimensions: 29.5"L x<br>26.5"W x 28"H Individual Corner Chair<br>Dimensions: 29.5"L x 29.5"W x 28"H Seat<br>Dimensions: 26.5"L x 26.5"W x 17"H Backrest<br>Height: 11"H Cushion Thickness: 4"H |