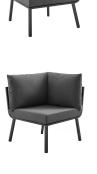

## Description

Refresh your outdoor decor with the Riverside Outdoor Patio Aluminum 5 Piece Sectional Set. This set includes Riverside Outdoor Patio Armchair and Table. Defined by a crisp, coastal style, this installment of the Riverside outdoor sectional sofa furniture collection features an open slatted back design, angled back legs, and plush 4" thick all-weather UV-resistant fabric cushions. Solidly constructed with a powder-coated aluminum frame, the Riverside outdoor sectional will enhance the look of your patio, backyard, balcony, porch, deck, or poolside area. Table constructed with a white powder-coated aluminum frame and smooth scratch-resistant cement top, durable, all-weather outdoor coffee table perfect for any outdoor get together. Includes foot caps. Seat Weight Capacity: 300 lbs Set Includes: One – Riverside Aluminum Coffee Table One – Riverside Armchair Three – Riverside Corner Chair Two – Riverside Armless Chair

| SKU        | SMODC16251                                                                                                                                                                                                                                                                                                                                                                                                          |
|------------|---------------------------------------------------------------------------------------------------------------------------------------------------------------------------------------------------------------------------------------------------------------------------------------------------------------------------------------------------------------------------------------------------------------------|
| Dimensions | Overall Product Dimensions: 85.5"L x 114"W x<br>28"H Sectional Dimensions: 85.5"L x 85.5"W x<br>28"H Armchair Dimensions: 28.5"L x 32"W x 28"H<br>Table Dimensions: 23"L x 39"W x 15.5"H<br>Individual Armless Chair Dimensions: 29.5"L x<br>26.5"W x 28"H Individual Corner Chair<br>Dimensions: 29.5"L x 29.5"W x 28"H Seat<br>Dimensions: 26.5"L x 26.5"W x 17"H Backrest<br>Height: 11"H Cushion Thickness: 4"H |