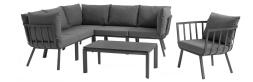

## Description

Refresh your outdoor decor with the Riverside Outdoor Patio Aluminum 5 Piece Sectional Set. This set includes Riverside Outdoor Patio Armchair and Table. Defined by a crisp, coastal style, this installment of the Riverside outdoor sectional sofa furniture collection features an open slatted back design, angled back legs, and plush 4" thick all-weather UV-resistant fabric cushions. Solidly constructed with a powder-coated aluminum frame, the Riverside outdoor sectional will enhance the look of your patio, backyard, balcony, porch, deck, or poolside area. Table constructed with a white powder-coated aluminum frame and smooth scratch-resistant cement top, durable, all-weather outdoor coffee table perfect for any outdoor get together. Includes foot caps. Seat Weight Capacity: 300 lbs Set Includes: One – Riverside Aluminum Coffee Table One – Riverside Armchair Three – Riverside Corner Chair Two – Riverside Armless Chair

| SKU        | SMODC16251                                                                                                                                                                                                                                                                                                                                                                                                          |
|------------|---------------------------------------------------------------------------------------------------------------------------------------------------------------------------------------------------------------------------------------------------------------------------------------------------------------------------------------------------------------------------------------------------------------------|
| Dimensions | Overall Product Dimensions: 85.5"L x 114"W x<br>28"H Sectional Dimensions: 85.5"L x 85.5"W x<br>28"H Armchair Dimensions: 28.5"L x 32"W x 28"H<br>Table Dimensions: 23"L x 39"W x 15.5"H<br>Individual Armless Chair Dimensions: 29.5"L x<br>26.5"W x 28"H Individual Corner Chair<br>Dimensions: 29.5"L x 29.5"W x 28"H Seat<br>Dimensions: 26.5"L x 26.5"W x 17"H Backrest<br>Height: 11"H Cushion Thickness: 4"H |