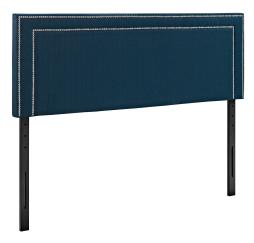

## Jessamine Full Upholstered Fabric Headboard

\$175.00

## Description

Adorn your bed of choice with the elegantly designed Modway Jessamine Linen Fabric Upholstered Full Headboard. Designed with two rows of silver-accented nail button trim, Jessamine Full Headboard comes finely upholstered with soft linen fabric, has a solid wood frame, adjustable wood legs, and dense foam padding for ultimate support. Rejoice with a contemporary design that admirably complements your bedroom decor and fits most full beds. Set Includes: One - Jessamine Full Headboard