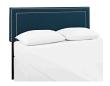

## Jessamine Full Upholstered Fabric Headboard

\$175.00

## Description

Adorn your bed of choice with the elegantly designed Modway Jessamine Linen Fabric Upholstered Full Headboard. Designed with two rows of silver-accented nail button trim, Jessamine Full Headboard comes finely upholstered with soft linen fabric, has a solid wood frame, adjustable wood legs, and dense foam padding for ultimate support. Rejoice with a contemporary design that admirably complements your bedroom decor and fits most full beds. Set Includes: One - Jessamine Full Headboard