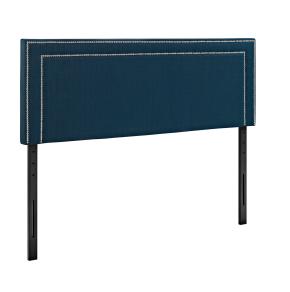

## Jessamine Full Upholstered Fabric Headboard

\$175.00

## Description

Adorn your bed of choice with the elegantly designed Modway Jessamine Linen Fabric Upholstered Full Headboard. Designed with two rows of silver-accented nail button trim, Jessamine Full Headboard comes finely upholstered with soft linen fabric, has a solid wood frame, adjustable wood legs, and dense foam padding for ultimate support. Rejoice with a contemporary design that admirably complements your bedroom decor and fits most full beds. Set Includes: One - Jessamine Full Headboard

## **Additional Information**

| SKU        | SMODC16898                                             |
|------------|--------------------------------------------------------|
| Dimensions | Overall Product Dimensions: 3"L x 57.5"W x 40 - 47.5"H |