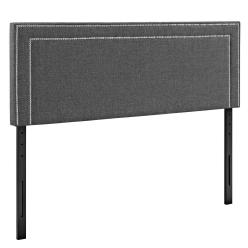

## Jessamine Full Upholstered Fabric Headboard

\$175.00

## Description

Adorn your bed of choice with the elegantly designed Modway Jessamine Linen Fabric Upholstered Full Headboard. Designed with two rows of silver-accented nail button trim, Jessamine Full Headboard comes finely upholstered with soft linen fabric, has a solid wood frame, adjustable wood legs, and dense foam padding for ultimate support. Rejoice with a contemporary design that admirably complements your bedroom decor and fits most full beds. Set Includes: One - Jessamine Full Headboard