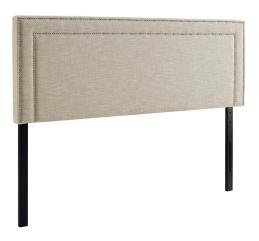

## Jessamine Full Upholstered Fabric Headboard

\$175.00

## Description

Adorn your bed of choice with the elegantly designed Modway Jessamine Linen Fabric Upholstered Full Headboard. Designed with two rows of silver-accented nail button trim, Jessamine Full Headboard comes finely upholstered with soft linen fabric, has a solid wood frame, adjustable wood legs, and dense foam padding for ultimate support. Rejoice with a contemporary design that admirably complements your bedroom decor and fits most full beds. Set Includes: One - Jessamine Full Headboard