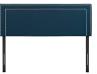

## Jessamine Full Upholstered Fabric Headboard

\$175.00

## Description

Adorn your bed of choice with the elegantly designed Modway Jessamine Linen Fabric Upholstered Full Headboard. Designed with two rows of silver-accented nail button trim, Jessamine Full Headboard comes finely upholstered with soft linen fabric, has a solid wood frame, adjustable wood legs, and dense foam padding for ultimate support. Rejoice with a contemporary design that admirably complements your bedroom decor and fits most full beds. Set Includes: One - Jessamine Full Headboard