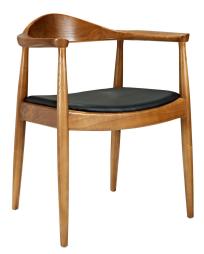

## **Presidential Dining Armchair**

\$357.00

## Description

Known as "the world's most beautiful chair," make your move toward true visionary growth. Take the lead as you sit comfortably in this memorable piece of endurance. The Presidential Chair is exceptional both for its pristine polished wooden form and the unparalleled symbolism which it is famous for. Set Includes: One – Hans Wegner Style "Presidential Election" Round Chair

## Additional Information

| SKU        | SMODC16520                                                                                                                                                                                                                 |
|------------|----------------------------------------------------------------------------------------------------------------------------------------------------------------------------------------------------------------------------|
| Dimensions | Overall Product Dimensions: 21.5"L x 25.5"W x<br>30.5"H Seat Dimensions: 20"L x 19"W x 18"H<br>Armrest Dimensions: 1.5"W x 28"H Armrest<br>Height from Seat: 10"H Backrest Dimensions:<br>19"W x 12"H Leg Dimensions: 15"H |