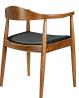

## **Presidential Dining Armchair**

\$357.00

## Description

Known as "the world's most beautiful chair," make your move toward true visionary growth. Take the lead as you sit comfortably in this memorable piece of endurance. The Presidential Chair is exceptional both for its pristine polished wooden form and the unparalleled symbolism which it is famous for. Set Includes: One – Hans Wegner Style "Presidential Election" Round Chair

## Additional Information

| SKU        | SMODC16520                                                                                                                                                                                                                 |
|------------|----------------------------------------------------------------------------------------------------------------------------------------------------------------------------------------------------------------------------|
| Dimensions | Overall Product Dimensions: 21.5"L x 25.5"W x<br>30.5"H Seat Dimensions: 20"L x 19"W x 18"H<br>Armrest Dimensions: 1.5"W x 28"H Armrest<br>Height from Seat: 10"H Backrest Dimensions:<br>19"W x 12"H Leg Dimensions: 15"H |