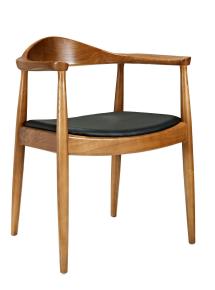

## **Presidential Dining Armchair**

\$357.00

## Description

Known as "the world's most beautiful chair," make your move toward true visionary growth. Take the lead as you sit comfortably in this memorable piece of endurance. The Presidential Chair is exceptional both for its pristine polished wooden form and the unparalleled symbolism which it is famous for. Set Includes: One – Hans Wegner Style "Presidential Election" Round Chair

## Additional Information

| SKU        | SMODC16520                                                                                                                                                                                                                 |
|------------|----------------------------------------------------------------------------------------------------------------------------------------------------------------------------------------------------------------------------|
| Dimensions | Overall Product Dimensions: 21.5"L x 25.5"W x<br>30.5"H Seat Dimensions: 20"L x 19"W x 18"H<br>Armrest Dimensions: 1.5"W x 28"H Armrest<br>Height from Seat: 10"H Backrest Dimensions:<br>19"W x 12"H Leg Dimensions: 15"H |