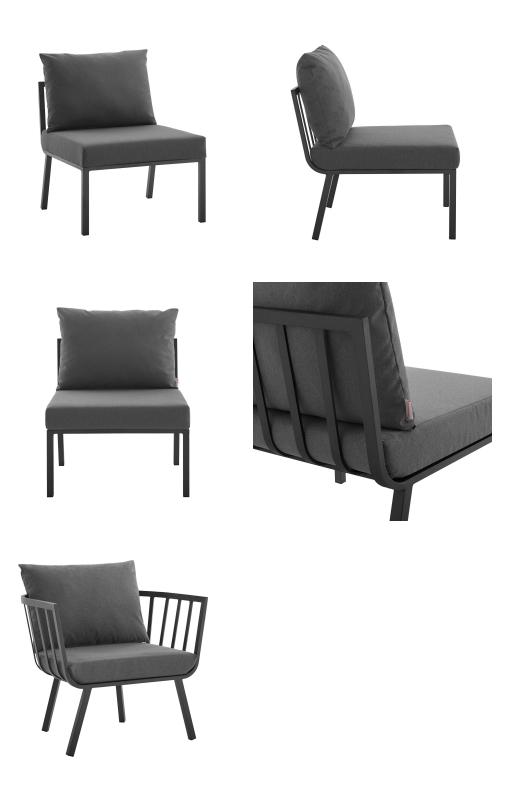

## Description

Refresh your outdoor decor with the Riverside Outdoor Patio Aluminum 5 Piece Sectional Set. This set includes one Riverside Outdoor Patio Armchair. Defined by a crisp, coastal style, this installment of the Riverside outdoor sectional sofa furniture collection features an open slatted back design, angled back legs, and plush 4" thick all-weather UV-resistant fabric cushions. Solidly constructed with a powder-coated aluminum frame, the Riverside outdoor sectional will enhance the look of your patio, backyard, balcony, porch, deck, or poolside area. Includes foot caps. Seat Weight Capacity: 300 lbs Set Includes: One – Riverside Armchair Three – Riverside Corner Chair Two – Riverside Armless Chair

| Overall Product Dimensions: 85.5"L x 114"W x<br>28"H Sectional Dimensions: 85.5"L x 85.5"W x<br>28"H Armchair Dimensions: 28.5"L x 32"W x 28<br>Individual Armless Chair Dimensions: 29.5"L x<br>26.5"W x 28"H Individual Corner Chair<br>Dimensions: 29.5"L x 29.5"W x 28"H Seat<br>Dimensions: 26.5"L x 26.5"W x 17"H Backrest<br>Height: 11"H Cushion Thickness: 4"H | x<br>28"H |
|-------------------------------------------------------------------------------------------------------------------------------------------------------------------------------------------------------------------------------------------------------------------------------------------------------------------------------------------------------------------------|-----------|