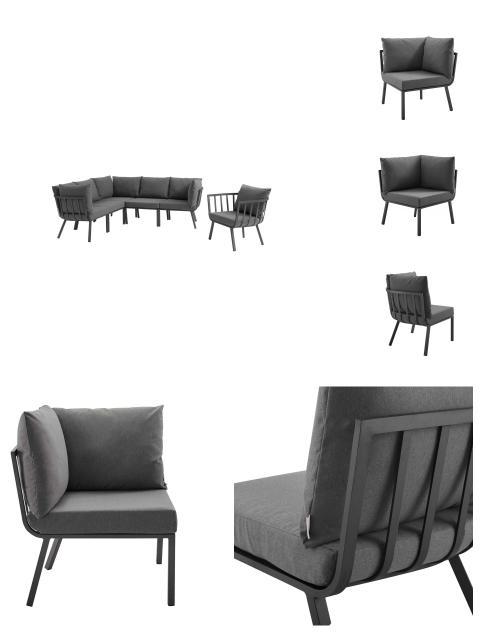

## Description

Refresh your outdoor decor with the Riverside Outdoor Patio Aluminum 5 Piece Sectional Set. This set includes one Riverside Outdoor Patio Armchair. Defined by a crisp, coastal style, this installment of the Riverside outdoor sectional sofa furniture collection features an open slatted back design, angled back legs, and plush 4" thick all-weather UV-resistant fabric cushions. Solidly constructed with a powder-coated aluminum frame, the Riverside outdoor sectional will enhance the look of your patio, backyard, balcony, porch, deck, or poolside area. Includes foot caps. Seat Weight Capacity: 300 lbs Set Includes: One – Riverside Armchair Three – Riverside Corner Chair Two – Riverside Armless Chair

| Overall Product Dimensions: 85.5"L x 114"W x<br>28"H Sectional Dimensions: 85.5"L x 85.5"W x<br>28"H Armchair Dimensions: 28.5"L x 32"W x 28<br>Individual Armless Chair Dimensions: 29.5"L x<br>26.5"W x 28"H Individual Corner Chair<br>Dimensions: 29.5"L x 29.5"W x 28"H Seat<br>Dimensions: 26.5"L x 26.5"W x 17"H Backrest<br>Height: 11"H Cushion Thickness: 4"H | x<br>28"H |
|-------------------------------------------------------------------------------------------------------------------------------------------------------------------------------------------------------------------------------------------------------------------------------------------------------------------------------------------------------------------------|-----------|