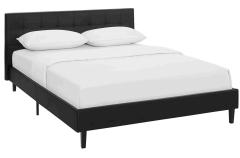

## **Linnea Queen Faux Leather Bed**

\$421.00

## Description

Inspire sweet dreams with the Linnea Platform Bed. Charmingly designed with grace and distinction, Linnea comes with a padded vinyl base, tufted vinyl headboard, solid wood legs, and a slatted wood support system that eliminates the need for a box spring. Complete with a reinforced center beam with supporting legs for maximal stability, Linnea accommodates the various mattress types on the market such as memory foam, spring, latex, and hybrid. Imparting a heartening chic-luxe look, Linnea is a well-made bed perfect for the instant update or bedroom transformation. Weight capacity up to 1300 lbs. Mattress Not Included. Set Includes: One - Linnea Queen Bed