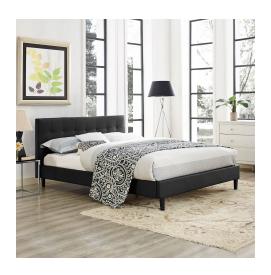

## **Linnea Queen Faux Leather Bed**

\$421.00

## Description

Inspire sweet dreams with the Linnea Platform Bed. Charmingly designed with grace and distinction, Linnea comes with a padded vinyl base, tufted vinyl headboard, solid wood legs, and a slatted wood support system that eliminates the need for a box spring. Complete with a reinforced center beam with supporting legs for maximal stability, Linnea accommodates the various mattress types on the market such as memory foam, spring, latex, and hybrid. Imparting a heartening chic-luxe look, Linnea is a well-made bed perfect for the instant update or bedroom transformation. Weight capacity up to 1300 lbs. Mattress Not Included. Set Includes: One - Linnea Queen Bed