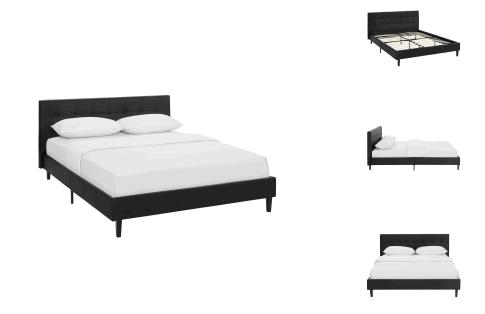

## **Linnea Queen Faux Leather Bed**

\$421.00

## Description

Inspire sweet dreams with the Linnea Platform Bed. Charmingly designed with grace and distinction, Linnea comes with a padded vinyl base, tufted vinyl headboard, solid wood legs, and a slatted wood support system that eliminates the need for a box spring. Complete with a reinforced center beam with supporting legs for maximal stability, Linnea accommodates the various mattress types on the market such as memory foam, spring, latex, and hybrid. Imparting a heartening chic-luxe look, Linnea is a well-made bed perfect for the instant update or bedroom transformation. Weight capacity up to 1300 lbs. Mattress Not Included. Set Includes: One - Linnea Queen Bed

## **Additional Information**

| SKU        | SMODC16997                                                                     |
|------------|--------------------------------------------------------------------------------|
| Dimensions | Overall Product Dimensions: 86"L x 66"W x 36.5"H Distance Between Slats: 3.7"W |