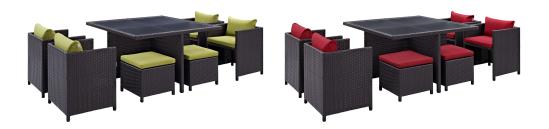

## Description

Restore balance to your outdoor patio or backyard setting as you assemble around the Inverse Outdoor Patio 52" Dining Table and Chair set. Transition from an espresso wicker rattan expanse to a colorful cushioned realm of harmonized opposites. With an all-weather rattan base and cushion covers, Inverse Outdoor Dining Furniture Set helps you place conscious emphasis on ultimate forms of expression no matter what the climate. Set Includes: Four – Inverse Outdoor Wicker Patio Chairs Four – Inverse Outdoor Wicker Patio Stools One – Inverse Outdoor Wicker Patio Table