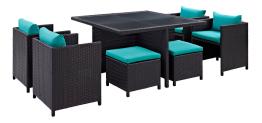

## Description

Restore balance to your outdoor patio or backyard setting as you assemble around the Inverse Outdoor Patio 52" Dining Table and Chair set. Transition from an espresso wicker rattan expanse to a colorful cushioned realm of harmonized opposites. With an all-weather rattan base and cushion covers, Inverse Outdoor Dining Furniture Set helps you place conscious emphasis on ultimate forms of expression no matter what the climate. Set Includes: Four – Inverse Outdoor Wicker Patio Chairs Four – Inverse Outdoor Wicker Patio Stools One – Inverse Outdoor Wicker Patio Table