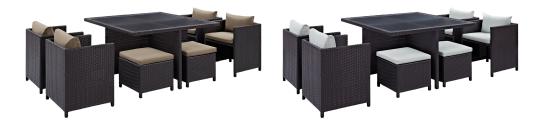

## Description

Restore balance to your outdoor patio or backyard setting as you assemble around the Inverse Outdoor Patio 52" Dining Table and Chair set. Transition from an espresso wicker rattan expanse to a colorful cushioned realm of harmonized opposites. With an all-weather rattan base and cushion covers, Inverse Outdoor Dining Furniture Set helps you place conscious emphasis on ultimate forms of expression no matter what the climate. Set Includes: Four – Inverse Outdoor Wicker Patio Chairs Four – Inverse Outdoor Wicker Patio Stools One – Inverse Outdoor Wicker Patio Table