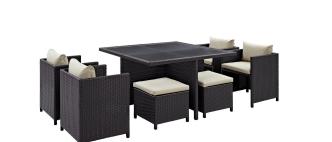

## Inverse 9 Piece Outdoor Patio Dining Set

\$2,690.00

## Description

Restore balance to your outdoor patio or backyard setting as you assemble around the Inverse Outdoor Patio 52" Dining Table and Chair set. Transition from an espresso wicker rattan expanse to a colorful cushioned realm of harmonized opposites. With an all-weather rattan base and cushion covers, Inverse Outdoor Dining Furniture Set helps you place conscious emphasis on ultimate forms of expression no matter what the climate. Set Includes: Four – Inverse Outdoor Wicker Patio Chairs Four – Inverse Outdoor Wicker Patio Stools One – Inverse Outdoor Wicker Patio Table