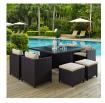

## Inverse 9 Piece Outdoor Patio Dining Set

\$2,690.00

## Description

Restore balance to your outdoor patio or backyard setting as you assemble around the Inverse Outdoor Patio 52" Dining Table and Chair set. Transition from an espresso wicker rattan expanse to a colorful cushioned realm of harmonized opposites. With an all-weather rattan base and cushion covers, Inverse Outdoor Dining Furniture Set helps you place conscious emphasis on ultimate forms of expression no matter what the climate. Set Includes: Four – Inverse Outdoor Wicker Patio Chairs Four – Inverse Outdoor Wicker Patio Stools One – Inverse Outdoor Wicker Patio Table