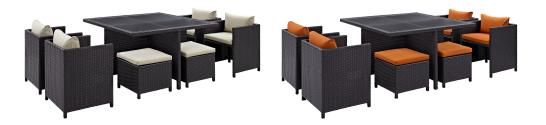

## Inverse 9 Piece Outdoor Patio Dining Set

\$2,690.00

## Description

Restore balance to your outdoor patio or backyard setting as you assemble around the Inverse Outdoor Patio 52" Dining Table and Chair set. Transition from an espresso wicker rattan expanse to a colorful cushioned realm of harmonized opposites. With an all-weather rattan base and cushion covers, Inverse Outdoor Dining Furniture Set helps you place conscious emphasis on ultimate forms of expression no matter what the climate. Set Includes: Four – Inverse Outdoor Wicker Patio Chairs Four – Inverse Outdoor Wicker Patio Stools One – Inverse Outdoor Wicker Patio Table