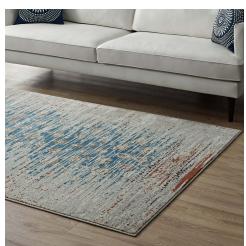

## **Hesper Distressed Contemporary Floral Lattice 8X10 Area Rug**

\$449.00

## **Description**

Make a sophisticated statement with the Hesper Distressed Contemporary Floral Lattice Area Rug. Patterned with an elegant design, Hesper is a durable machine-woven two-ply polypropylene yarn rug. Complete with a gripping rubber bottom, Hesper enhances traditional and contemporary modern decors while outlasting everyday use. Featuring an erased floral lattice design with a low pile weave, the area rug is a perfect addition to the living room, bedroom, entryway, kitchen, dining room or family room. Hesper is a family-friendly stain resistant rug with easy maintenance. Vacuum regularly and spot clean with diluted soap or detergent as needed. Create a comfortable play area for kids and pets while protecting your floor from spills and heavy furniture with this carefree decor update for high traffic areas of your home. Set Includes: One - Hesper Distressed Contemporary Floral Lattice 8x10 Area Rug