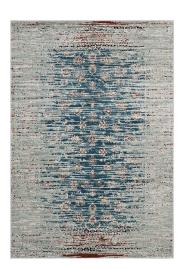

## **Hesper Distressed Contemporary Floral Lattice 8X10 Area Rug**

\$449.00

## **Description**

Make a sophisticated statement with the Hesper Distressed Contemporary Floral Lattice Area Rug. Patterned with an elegant design, Hesper is a durable machine-woven two-ply polypropylene yarn rug. Complete with a gripping rubber bottom, Hesper enhances traditional and contemporary modern decors while outlasting everyday use. Featuring an erased floral lattice design with a low pile weave, the area rug is a perfect addition to the living room, bedroom, entryway, kitchen, dining room or family room. Hesper is a family-friendly stain resistant rug with easy maintenance. Vacuum regularly and spot clean with diluted soap or detergent as needed. Create a comfortable play area for kids and pets while protecting your floor from spills and heavy furniture with this carefree decor update for high traffic areas of your home. Set Includes: One - Hesper Distressed Contemporary Floral Lattice 8x10 Area Rug