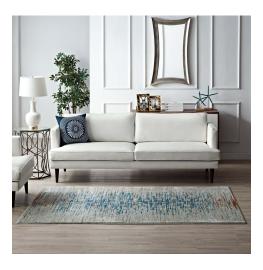

## **Hesper Distressed Contemporary Floral Lattice 8X10 Area Rug**

\$449.00

## **Description**

Make a sophisticated statement with the Hesper Distressed Contemporary Floral Lattice Area Rug. Patterned with an elegant design, Hesper is a durable machine-woven two-ply polypropylene yarn rug. Complete with a gripping rubber bottom, Hesper enhances traditional and contemporary modern decors while outlasting everyday use. Featuring an erased floral lattice design with a low pile weave, the area rug is a perfect addition to the living room, bedroom, entryway, kitchen, dining room or family room. Hesper is a family-friendly stain resistant rug with easy maintenance. Vacuum regularly and spot clean with diluted soap or detergent as needed. Create a comfortable play area for kids and pets while protecting your floor from spills and heavy furniture with this carefree decor update for high traffic areas of your home. Set Includes: One - Hesper Distressed Contemporary Floral Lattice 8x10 Area Rug