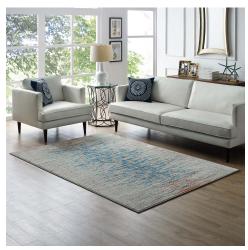

## **Hesper Distressed Contemporary Floral Lattice 8X10 Area Rug**

\$449.00

## **Description**

Make a sophisticated statement with the Hesper Distressed Contemporary Floral Lattice Area Rug. Patterned with an elegant design, Hesper is a durable machine-woven two-ply polypropylene yarn rug. Complete with a gripping rubber bottom, Hesper enhances traditional and contemporary modern decors while outlasting everyday use. Featuring an erased floral lattice design with a low pile weave, the area rug is a perfect addition to the living room, bedroom, entryway, kitchen, dining room or family room. Hesper is a family-friendly stain resistant rug with easy maintenance. Vacuum regularly and spot clean with diluted soap or detergent as needed. Create a comfortable play area for kids and pets while protecting your floor from spills and heavy furniture with this carefree decor update for high traffic areas of your home. Set Includes: One - Hesper Distressed Contemporary Floral Lattice 8x10 Area Rug