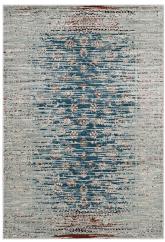

## **Hesper Distressed Contemporary Floral Lattice 8X10 Area Rug**

\$449.00

## **Description**

Make a sophisticated statement with the Hesper Distressed Contemporary Floral Lattice Area Rug. Patterned with an elegant design, Hesper is a durable machine-woven two-ply polypropylene yarn rug. Complete with a gripping rubber bottom, Hesper enhances traditional and contemporary modern decors while outlasting everyday use. Featuring an erased floral lattice design with a low pile weave, the area rug is a perfect addition to the living room, bedroom, entryway, kitchen, dining room or family room. Hesper is a family-friendly stain resistant rug with easy maintenance. Vacuum regularly and spot clean with diluted soap or detergent as needed. Create a comfortable play area for kids and pets while protecting your floor from spills and heavy furniture with this carefree decor update for high traffic areas of your home. Set Includes: One - Hesper Distressed Contemporary Floral Lattice 8x10 Area Rug