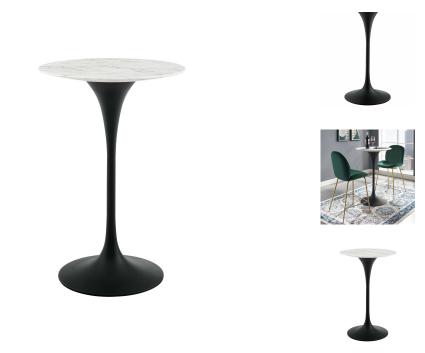

## Saarinen Tulip 28" Round Artificial Marble Bar Table

\$771.00

## Description

Reflecting a seamless organic shape and timeless form, the Lippa Table has become a symbol of modernism for over the past 60 years. Before its release, homes were filled with clunky remnants of an industrial age long gone by. But in order to advance into the new world, homes first had to transition from the traditional square table, into a piece that connoted progress. The base and dimensions are true to the original specifications, while the tables circular marble top, and tapered metal base, are carefully lacquered with a scratch and chip-resistant finish. Set Includes: One – Lippa 28" Bar Table