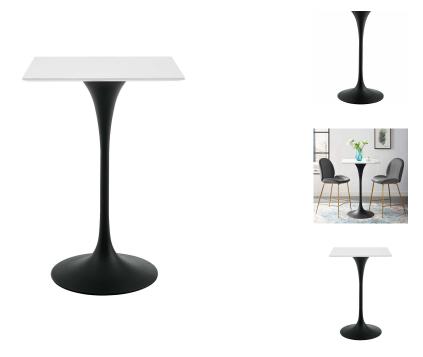

## Saarinen Tulip 28" Square Wood Top Bar Table

\$670.00

## Description

Reflecting a seamless organic shape and timeless form, the Lippa bar table has become a symbol of modernism for over the past 60 years. Before its release, homes were filled with clunky remnants of an industrial age long gone by. But in order to advance into the new world, homes first had to transition from the traditional table, into a piece that connoted progress. The base and dimensions are true to the original specifications, while the tables square white top and metal tapered base are carefully lacquered with a scratch and chipresistant finish. Set Includes: One – Lippa 28" Bar Table