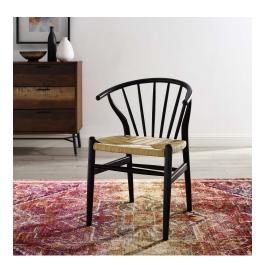

## Flourish Spindle Wood Dining Side Chair \$289.00

## Description

Bring Scandinavian style to your dining space with the Flourish Dining Side Chair. Featuring a sweeping curved back, tapered wood legs, and classic spindles, the modern farmhouse design of this dining chair gets a contemporary update with delicate craftsmanship and stylish detail. The seat is made of paper rope, a new twine that is soft, anti-static and durable, while providing beautiful contrast and a soft texture. Complete with a solid wood frame and support rods make this piece a lasting choice for the dining room, kitchen table, or living area. Complement a variety of decor settings from mid-century to contemporary modern with this wood dining chair. Weight Capacity: 286 lbs. Set Includes: One – Flourish Spindle Dining Side Chair