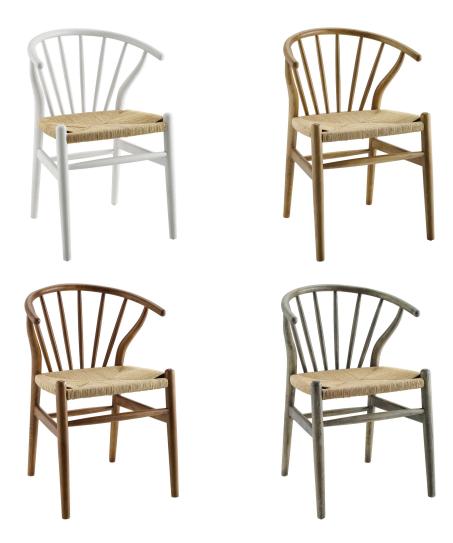

## Description

Bring Scandinavian style to your dining space with the Flourish Dining Side Chair. Featuring a sweeping curved back, tapered wood legs, and classic spindles, the modern farmhouse design of this dining chair gets a contemporary update with delicate craftsmanship and stylish detail. The seat is made of paper rope, a new twine that is soft, anti-static and durable, while providing beautiful contrast and a soft texture. Complete with a solid wood frame and support rods make this piece a lasting choice for the dining room, kitchen table, or living area. Complement a variety of decor settings from mid-century to contemporary modern with this wood dining chair. Weight Capacity: 286 lbs. Set Includes: One – Flourish Spindle Dining Side Chair