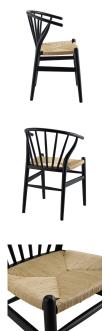

## Flourish Spindle Wood Dining Side Chair \$289.00

## Description

Bring Scandinavian style to your dining space with the Flourish Dining Side Chair. Featuring a sweeping curved back, tapered wood legs, and classic spindles, the modern farmhouse design of this dining chair gets a contemporary update with delicate craftsmanship and stylish detail. The seat is made of paper rope, a new twine that is soft, anti-static and durable, while providing beautiful contrast and a soft texture. Complete with a solid wood frame and support rods make this piece a lasting choice for the dining room, kitchen table, or living area. Complement a variety of decor settings from mid-century to contemporary modern with this wood dining chair. Weight Capacity: 286 lbs. Set Includes: One – Flourish Spindle Dining Side Chair

## **Additional Information**

| SKU        | SMODC15316                                                                                      |
|------------|-------------------------------------------------------------------------------------------------|
| Dimensions | Overall Product Dimensions: 21"L x 22.5"W x<br>31.5"H Seat Dimensions: 15.5"L x 19.5"W x 18.5"H |