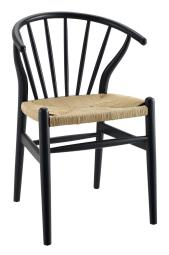

## Flourish Spindle Wood Dining Side Chair \$289.00

## Description

Bring Scandinavian style to your dining space with the Flourish Dining Side Chair. Featuring a sweeping curved back, tapered wood legs, and classic spindles, the modern farmhouse design of this dining chair gets a contemporary update with delicate craftsmanship and stylish detail. The seat is made of paper rope, a new twine that is soft, anti-static and durable, while providing beautiful contrast and a soft texture. Complete with a solid wood frame and support rods make this piece a lasting choice for the dining room, kitchen table, or living area. Complement a variety of decor settings from mid-century to contemporary modern with this wood dining chair. Weight Capacity: 286 lbs. Set Includes: One – Flourish Spindle Dining Side Chair