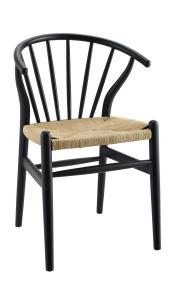

## Flourish Spindle Wood Dining Side Chair \$289.00

## Description

Bring Scandinavian style to your dining space with the Flourish Dining Side Chair. Featuring a sweeping curved back, tapered wood legs, and classic spindles, the modern farmhouse design of this dining chair gets a contemporary update with delicate craftsmanship and stylish detail. The seat is made of paper rope, a new twine that is soft, anti-static and durable, while providing beautiful contrast and a soft texture. Complete with a solid wood frame and support rods make this piece a lasting choice for the dining room, kitchen table, or living area. Complement a variety of decor settings from mid-century to contemporary modern with this wood dining chair. Weight Capacity: 286 lbs. Set Includes: One – Flourish Spindle Dining Side Chair