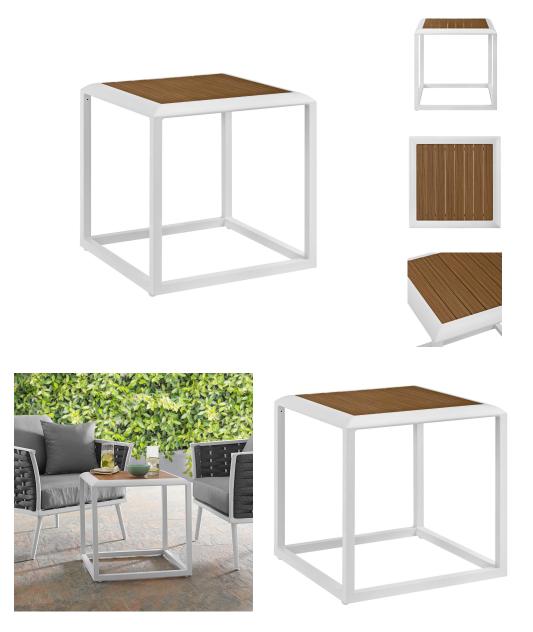

## Stance Outdoor Patio Aluminum Side Table

\$278.00

## Description

Gather family and friends for pleasant weather and good conversation with the Stance Outdoor Collection. Boasting a contemporary modern look, Stance features a sleek powdercoated aluminum frame offering a charming complement to the slatted synthetic wood tabletopthe perfect location to rest a plate of hors d'oeuvres, a cocktail, or cup of coffee. A versatile set designed for long-lasting durability, each piece in the Stance Collection can be mixed and matched and effortlessly arranged to fit the spontaneous needs of you and your guests. Set Includes: One – Stance Side Table

## Additional Information

| SKU        | SMODC14800                                              |
|------------|---------------------------------------------------------|
| Dimensions | Overall Product Dimensions: 19.5"L x 19.5"W x<br>19.5"H |