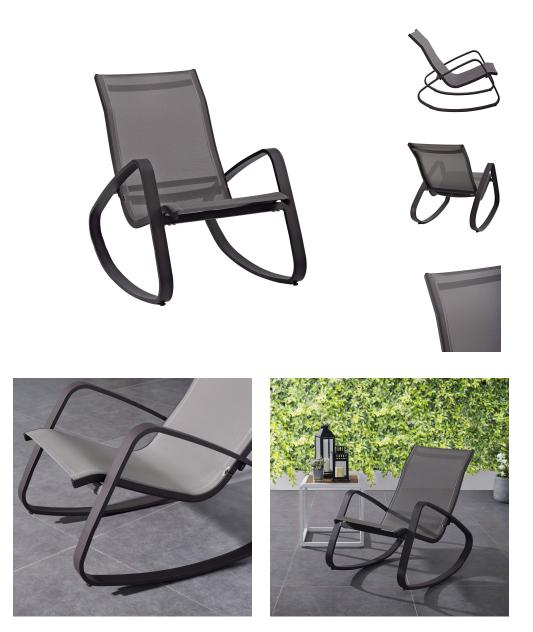

## Traveler Rocking Outdoor Patio Mesh Sling Lounge Chair

\$383.00

## Description

A contemporary update to outdoor lounging, Traveler Rocking Mesh Sling Lounge Chair comes with an ergonomic all-weather Textilene mesh sling seat and long-lasting powdercoated aluminum frame. Traveler Rocking Lounge Chair features sleek rounded armrests, plastic foot caps to help protect hardwood patio flooring, and a fresh, modern aesthetic, that complete the look of this stylish outdoor lounge chair. Enjoy calm, rocking movement while relaxing next to the pool, garden, patio, or deck. Chair Weight Capacity: 331 lbs. Set Includes: One – Traveler Rocking Lounge Chair

## Additional Information

| SKU        | SMODC14805                                                                                                                                                                                |
|------------|-------------------------------------------------------------------------------------------------------------------------------------------------------------------------------------------|
| Dimensions | Overall Product Dimensions: 37.5"L x 24"W x<br>33"H Seat Dimensions: 19.5"L x 15.5"H Armrest<br>Dimensions: 36"L x 2"W x 22"H Backrest Height:<br>17.5"H Base Dimensions: 35.5"L x 19.5"W |