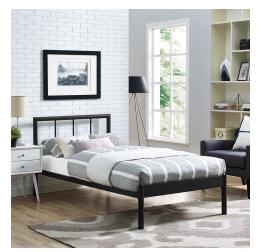

## Description

Immediately energize contemporary decor with the Gwen Twin Platform Bed. A must-have piece that makes every style choice harmonious, Gwen eliminates the need for a box spring, and admirably supports mattress types such as memory foam, spring, latex, and hybrid. Designed to complement your modern decor, the Gwen platform bed is solidly built a powder coated steel frame, non-marking foot caps, and supports up to 1323 pounds. Mattress not included. Set Includes: One – Gwen Twin Bed Frame