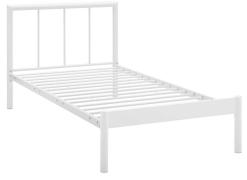

## Description

Immediately energize contemporary decor with the Gwen Twin Platform Bed. A must-have piece that makes every style choice harmonious, Gwen eliminates the need for a box spring, and admirably supports mattress types such as memory foam, spring, latex, and hybrid. Designed to complement your modern decor, the Gwen platform bed is solidly built a powder coated steel frame, non-marking foot caps, and supports up to 1323 pounds. Mattress not included. Set Includes: One – Gwen Twin Bed Frame