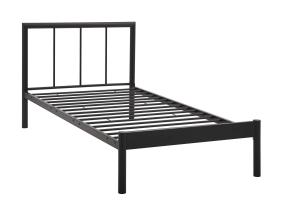

## Description

Immediately energize contemporary decor with the Gwen Twin Platform Bed. A must-have piece that makes every style choice harmonious, Gwen eliminates the need for a box spring, and admirably supports mattress types such as memory foam, spring, latex, and hybrid. Designed to complement your modern decor, the Gwen platform bed is solidly built a powder coated steel frame, non-marking foot caps, and supports up to 1323 pounds. Mattress not included. Set Includes: One – Gwen Twin Bed Frame

## **Additional Information**

| SKU        | SMODC17125                                         |
|------------|----------------------------------------------------|
| Dimensions | Overall Product Dimensions: 80.5"L x 42"W x 35.5"H |