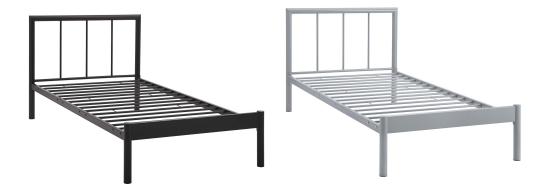

## Description

Immediately energize contemporary decor with the Gwen Twin Platform Bed. A must-have piece that makes every style choice harmonious, Gwen eliminates the need for a box spring, and admirably supports mattress types such as memory foam, spring, latex, and hybrid. Designed to complement your modern decor, the Gwen platform bed is solidly built a powder coated steel frame, non-marking foot caps, and supports up to 1323 pounds. Mattress not included. Set Includes: One – Gwen Twin Bed Frame