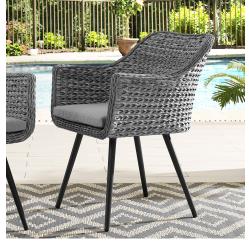

## Description

Gather family and friends to indulge in good weather and a premium lounge experience with the Endeavor Outdoor Patio Collection. Sporting a stylish contemporary modern look, Endeavor Patio Dining Armchair features waterproof, black powder-coated aluminum legs and non-marking foot caps. A designer gray-on-gray tone synthetic rattan weave perfect for enhancing al fresco dining in the balcony, garden, backyard, and patio make Endeavor Outdoor Dining Armchair a vital outdoor decor piece. This dining armchair comes with allweather cushions and offers long-lasting comfort when relaxing or entertaining. Set Includes: One – Endeavor Dining Armchair