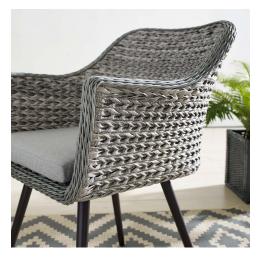

## Description

Gather family and friends to indulge in good weather and a premium lounge experience with the Endeavor Outdoor Patio Collection. Sporting a stylish contemporary modern look, Endeavor Patio Dining Armchair features waterproof, black powder-coated aluminum legs and non-marking foot caps. A designer gray-on-gray tone synthetic rattan weave perfect for enhancing al fresco dining in the balcony, garden, backyard, and patio make Endeavor Outdoor Dining Armchair a vital outdoor decor piece. This dining armchair comes with allweather cushions and offers long-lasting comfort when relaxing or entertaining. Set Includes: One – Endeavor Dining Armchair