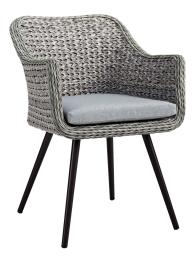

## Endeavor Outdoor Patio Wicker Rattan Dining Armchair

\$486.00

## Description

Gather family and friends to indulge in good weather and a premium lounge experience with the Endeavor Outdoor Patio Collection. Sporting a stylish contemporary modern look, Endeavor Patio Dining Armchair features waterproof, black powder-coated aluminum legs and non-marking foot caps. A designer gray-on-gray tone synthetic rattan weave perfect for enhancing al fresco dining in the balcony, garden, backyard, and patio make Endeavor Outdoor Dining Armchair a vital outdoor decor piece. This dining armchair comes with allweather cushions and offers long-lasting comfort when relaxing or entertaining. Set Includes: One – Endeavor Dining Armchair