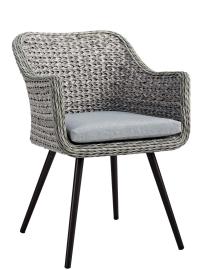

## Endeavor Outdoor Patio Wicker Rattan Dining Armchair

\$486.00

## Description

Gather family and friends to indulge in good weather and a premium lounge experience with the Endeavor Outdoor Patio Collection. Sporting a stylish contemporary modern look, Endeavor Patio Dining Armchair features waterproof, black powder-coated aluminum legs and non-marking foot caps. A designer gray-on-gray tone synthetic rattan weave perfect for enhancing al fresco dining in the balcony, garden, backyard, and patio make Endeavor Outdoor Dining Armchair a vital outdoor decor piece. This dining armchair comes with allweather cushions and offers long-lasting comfort when relaxing or entertaining. Set Includes: One – Endeavor Dining Armchair