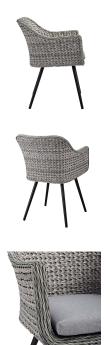

## Description

Gather family and friends to indulge in good weather and a premium lounge experience with the Endeavor Outdoor Patio Collection. Sporting a stylish contemporary modern look, Endeavor Patio Dining Armchair features waterproof, black powder-coated aluminum legs and non-marking foot caps. A designer gray-on-gray tone synthetic rattan weave perfect for enhancing al fresco dining in the balcony, garden, backyard, and patio make Endeavor Outdoor Dining Armchair a vital outdoor decor piece. This dining armchair comes with allweather cushions and offers long-lasting comfort when relaxing or entertaining. Set Includes: One – Endeavor Dining Armchair