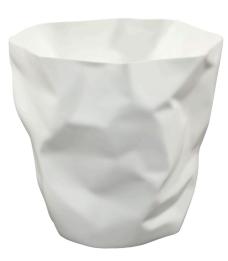

## Lava Trash Bin

\$53.00

## Description

Lava was designed for those who appreciate the irony of a trash can, that is effectively throwing itself in the trash. While there are likely some quantum physics behind this, we prefer to think of Lava as a study in self-reference. As you crumple up those pieces of paper, you can be reminded that your receptacle has already beat you to it. More than just a conversation piece, Lava turns the once ordinary task of trash disposal, into something humorous and uplifting. Set Includes: One – Lava Modern Trash Bin