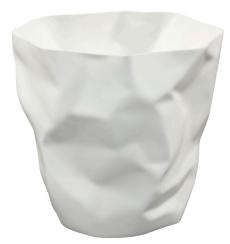

## Lava Trash Bin

\$53.00

## Description

Lava was designed for those who appreciate the irony of a trash can, that is effectively throwing itself in the trash. While there are likely some quantum physics behind this, we prefer to think of Lava as a study in self-reference. As you crumple up those pieces of paper, you can be reminded that your receptacle has already beat you to it. More than just a conversation piece, Lava turns the once ordinary task of trash disposal, into something humorous and uplifting. Set Includes: One – Lava Modern Trash Bin