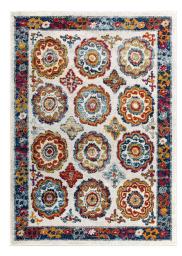

## **Entourage Odile Distressed Floral Moroccan Trellis 8X10 Area Rug**

\$259.00

## Description

Make a sophisticated statement with the Odile Distressed Vintage Floral Moroccan Trellis Area Rug from the Entourage Collection. Patterned with an elegant floral medallion design, Odile is a durable machine-woven frise polypropylene rug. Complete with a gripping rubber bottom, Odile enhances traditional and contemporary modern decors while outlasting everyday use. Featuring a distressed Moroccan trellis design with a low pile weave, the area rug is a perfect addition to the living room, bedroom, entryway, kitchen, dining room or family room. Odile is a family-friendly stain resistant rug with easy maintenance. Vacuum regularly and spot clean with diluted soap or detergent as needed. Create a comfortable play area for kids and pets while protecting your floor from spills and heavy furniture with this carefree decor update for high traffic areas of your home. Set Includes: One - Entourage Odile Transitional Distressed Vintage Floral Moroccan Trellis 8x10 Area Rug