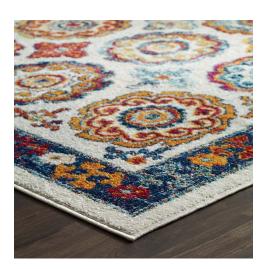

## Description

Make a sophisticated statement with the Odile Distressed Vintage Floral Moroccan Trellis Area Rug from the Entourage Collection. Patterned with an elegant floral medallion design, Odile is a durable machine-woven frise polypropylene rug. Complete with a gripping rubber bottom, Odile enhances traditional and contemporary modern decors while outlasting everyday use. Featuring a distressed Moroccan trellis design with a low pile weave, the area rug is a perfect addition to the living room, bedroom, entryway, kitchen, dining room or family room. Odile is a family-friendly stain resistant rug with easy maintenance. Vacuum regularly and spot clean with diluted soap or detergent as needed. Create a comfortable play area for kids and pets while protecting your floor from spills and heavy furniture with this carefree decor update for high traffic areas of your home. Set Includes: One - Entourage Odile Transitional Distressed Vintage Floral Moroccan Trellis 8x10 Area Rug