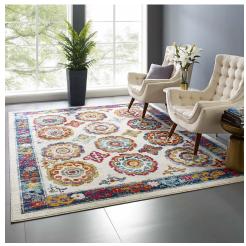

## Description

Make a sophisticated statement with the Odile Distressed Vintage Floral Moroccan Trellis Area Rug from the Entourage Collection. Patterned with an elegant floral medallion design, Odile is a durable machine-woven frise polypropylene rug. Complete with a gripping rubber bottom, Odile enhances traditional and contemporary modern decors while outlasting everyday use. Featuring a distressed Moroccan trellis design with a low pile weave, the area rug is a perfect addition to the living room, bedroom, entryway, kitchen, dining room or family room. Odile is a family-friendly stain resistant rug with easy maintenance. Vacuum regularly and spot clean with diluted soap or detergent as needed. Create a comfortable play area for kids and pets while protecting your floor from spills and heavy furniture with this carefree decor update for high traffic areas of your home. Set Includes: One - Entourage Odile Transitional Distressed Vintage Floral Moroccan Trellis 8x10 Area Rug