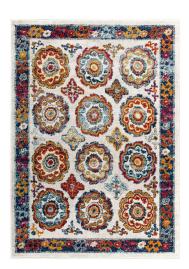

## **Entourage Odile Distressed Floral Moroccan Trellis 8X10 Area Rug**

\$259.00

## Description

Make a sophisticated statement with the Odile Distressed Vintage Floral Moroccan Trellis Area Rug from the Entourage Collection. Patterned with an elegant floral medallion design, Odile is a durable machine-woven frise polypropylene rug. Complete with a gripping rubber bottom, Odile enhances traditional and contemporary modern decors while outlasting everyday use. Featuring a distressed Moroccan trellis design with a low pile weave, the area rug is a perfect addition to the living room, bedroom, entryway, kitchen, dining room or family room. Odile is a family-friendly stain resistant rug with easy maintenance. Vacuum regularly and spot clean with diluted soap or detergent as needed. Create a comfortable play area for kids and pets while protecting your floor from spills and heavy furniture with this carefree decor update for high traffic areas of your home. Set Includes: One - Entourage Odile Transitional Distressed Vintage Floral Moroccan Trellis 8x10 Area Rug