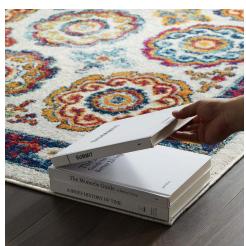

## Description

Make a sophisticated statement with the Odile Distressed Vintage Floral Moroccan Trellis Area Rug from the Entourage Collection. Patterned with an elegant floral medallion design, Odile is a durable machine-woven frise polypropylene rug. Complete with a gripping rubber bottom, Odile enhances traditional and contemporary modern decors while outlasting everyday use. Featuring a distressed Moroccan trellis design with a low pile weave, the area rug is a perfect addition to the living room, bedroom, entryway, kitchen, dining room or family room. Odile is a family-friendly stain resistant rug with easy maintenance. Vacuum regularly and spot clean with diluted soap or detergent as needed. Create a comfortable play area for kids and pets while protecting your floor from spills and heavy furniture with this carefree decor update for high traffic areas of your home. Set Includes: One - Entourage Odile Transitional Distressed Vintage Floral Moroccan Trellis 8x10 Area Rug