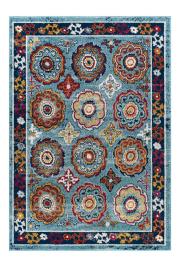

## **Entourage Odile Distressed Floral Moroccan Trellis 8X10 Area Rug**

\$259.00

## Description

Make a sophisticated statement with the Odile Distressed Vintage Floral Moroccan Trellis Area Rug from the Entourage Collection. Patterned with an elegant floral medallion design, Odile is a durable machine-woven frise polypropylene rug. Complete with a gripping rubber bottom, Odile enhances traditional and contemporary modern decors while outlasting everyday use. Featuring a distressed Moroccan trellis design with a low pile weave, the area rug is a perfect addition to the living room, bedroom, entryway, kitchen, dining room or family room. Odile is a family-friendly stain resistant rug with easy maintenance. Vacuum regularly and spot clean with diluted soap or detergent as needed. Create a comfortable play area for kids and pets while protecting your floor from spills and heavy furniture with this carefree decor update for high traffic areas of your home. Set Includes: One - Entourage Odile Transitional Distressed Vintage Floral Moroccan Trellis 8x10 Area Rug