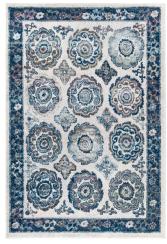

## **Entourage Odile Distressed Floral Moroccan Trellis 8X10 Area Rug**

\$259.00

## Description

Make a sophisticated statement with the Odile Distressed Vintage Floral Moroccan Trellis Area Rug from the Entourage Collection. Patterned with an elegant floral medallion design, Odile is a durable machine-woven frise polypropylene rug. Complete with a gripping rubber bottom, Odile enhances traditional and contemporary modern decors while outlasting everyday use. Featuring a distressed Moroccan trellis design with a low pile weave, the area rug is a perfect addition to the living room, bedroom, entryway, kitchen, dining room or family room. Odile is a family-friendly stain resistant rug with easy maintenance. Vacuum regularly and spot clean with diluted soap or detergent as needed. Create a comfortable play area for kids and pets while protecting your floor from spills and heavy furniture with this carefree decor update for high traffic areas of your home. Set Includes: One - Entourage Odile Transitional Distressed Vintage Floral Moroccan Trellis 8x10 Area Rug