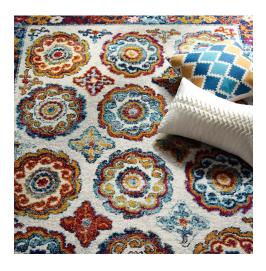

## Description

Make a sophisticated statement with the Odile Distressed Vintage Floral Moroccan Trellis Area Rug from the Entourage Collection. Patterned with an elegant floral medallion design, Odile is a durable machine-woven frise polypropylene rug. Complete with a gripping rubber bottom, Odile enhances traditional and contemporary modern decors while outlasting everyday use. Featuring a distressed Moroccan trellis design with a low pile weave, the area rug is a perfect addition to the living room, bedroom, entryway, kitchen, dining room or family room. Odile is a family-friendly stain resistant rug with easy maintenance. Vacuum regularly and spot clean with diluted soap or detergent as needed. Create a comfortable play area for kids and pets while protecting your floor from spills and heavy furniture with this carefree decor update for high traffic areas of your home. Set Includes: One - Entourage Odile Transitional Distressed Vintage Floral Moroccan Trellis 8x10 Area Rug