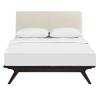

## Description

Transform your ordinary bedroom arrangements into a more compelling decor with the Tracy queen size platform bed. Made of sturdy MDF boards, Tracy with its open design and platform leg support, proves that elegance doesnt need to come at the expense of simplicity. Finely upholstered with a foam padded fabric headboard, Tracy is an easy to maintain toffee brown stained piece that admirably delivers both comfort and style. Tracy requires assembly, and should be spot cleaned only. Headboard included. Queen size mattress not included. The Tracy queen size platform bed does not need a boxspring. Set Includes: One - Tracy Queen Bed Frame