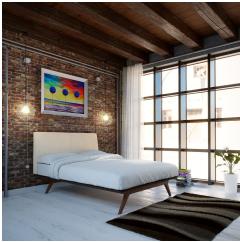

## Description

Transform your ordinary bedroom arrangements into a more compelling decor with the Tracy queen size platform bed. Made of sturdy MDF boards, Tracy with its open design and platform leg support, proves that elegance doesnt need to come at the expense of simplicity. Finely upholstered with a foam padded fabric headboard, Tracy is an easy to maintain toffee brown stained piece that admirably delivers both comfort and style. Tracy requires assembly, and should be spot cleaned only. Headboard included. Queen size mattress not included. The Tracy queen size platform bed does not need a boxspring. Set Includes: One - Tracy Queen Bed Frame