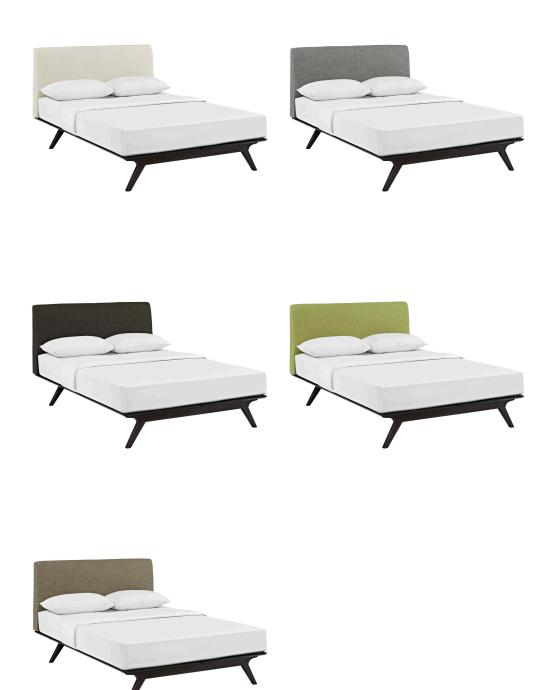

## Description

Transform your ordinary bedroom arrangements into a more compelling decor with the Tracy queen size platform bed. Made of sturdy MDF boards, Tracy with its open design and platform leg support, proves that elegance doesnt need to come at the expense of simplicity. Finely upholstered with a foam padded fabric headboard, Tracy is an easy to maintain toffee brown stained piece that admirably delivers both comfort and style. Tracy requires assembly, and should be spot cleaned only. Headboard included. Queen size mattress not included. The Tracy queen size platform bed does not need a boxspring. Set Includes: One - Tracy Queen Bed Frame

## Additional Information

| SKU        | SMODC16795                                                                                                                                                     |
|------------|----------------------------------------------------------------------------------------------------------------------------------------------------------------|
| Dimensions | Overall Product Dimensions: 84"L x 59"W x 43"H<br>Headboard Dimensions: 6"L x 59"W x 30"H<br>Footboard Dimensions: 59"W x 12"H Floor to<br>bottom of bed: 11"H |