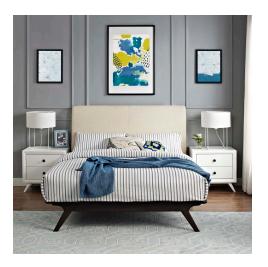

## Description

Transform your ordinary bedroom arrangements into a more compelling decor with the Tracy queen size platform bed. Made of sturdy MDF boards, Tracy with its open design and platform leg support, proves that elegance doesnt need to come at the expense of simplicity. Finely upholstered with a foam padded fabric headboard, Tracy is an easy to maintain toffee brown stained piece that admirably delivers both comfort and style. Tracy requires assembly, and should be spot cleaned only. Headboard included. Queen size mattress not included. The Tracy queen size platform bed does not need a boxspring. Set Includes: One - Tracy Queen Bed Frame