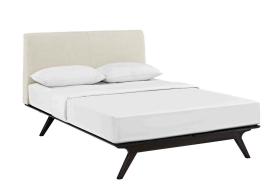

## Description

Transform your ordinary bedroom arrangements into a more compelling decor with the Tracy queen size platform bed. Made of sturdy MDF boards, Tracy with its open design and platform leg support, proves that elegance doesnt need to come at the expense of simplicity. Finely upholstered with a foam padded fabric headboard, Tracy is an easy to maintain toffee brown stained piece that admirably delivers both comfort and style. Tracy requires assembly, and should be spot cleaned only. Headboard included. Queen size mattress not included. The Tracy queen size platform bed does not need a boxspring. Set Includes: One - Tracy Queen Bed Frame