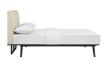

## Description

Transform your ordinary bedroom arrangements into a more compelling decor with the Tracy queen size platform bed. Made of sturdy MDF boards, Tracy with its open design and platform leg support, proves that elegance doesnt need to come at the expense of simplicity. Finely upholstered with a foam padded fabric headboard, Tracy is an easy to maintain toffee brown stained piece that admirably delivers both comfort and style. Tracy requires assembly, and should be spot cleaned only. Headboard included. Queen size mattress not included. The Tracy queen size platform bed does not need a boxspring. Set Includes: One - Tracy Queen Bed Frame